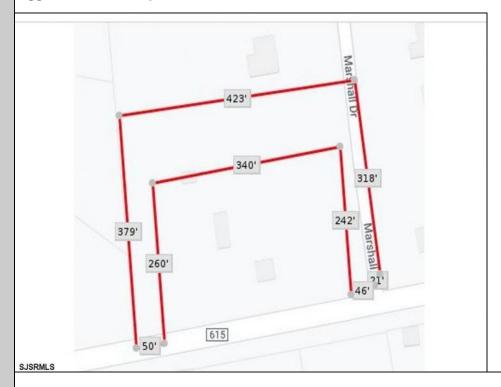

## **COMMENTS**

Your opportunity to build your dream home in one of EHT prestigious developments. This is the last lot in this Ballenger Woods. This unique lot offers over 300ft of frontage on Marshall Drive and a 50ft front on Zion Road that could be used as rear access to the property! Ideal for a backyard pole barn with convenient access. Water, electric are already stubbed into curb. Curb and sidewalk in place. All that is needed is septic.