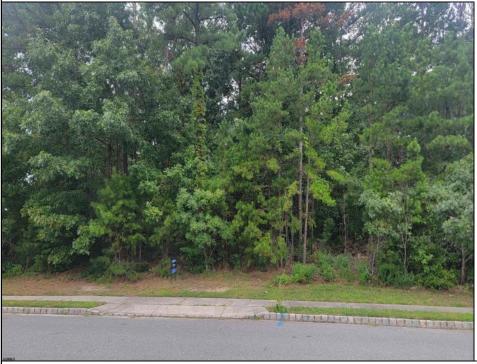

## COMMENTS

Your opportunity to build your dream home in one of EHT prestigious developments. This is the last lot in this Ballenger Woods. This unique lot offers over 300ft of frontage on Marshall Drive and a 50ft front on Zion Road that could be used as rear access to the property! Ideal for a backyard pole barn with convenient access. Water, electric are already stubbed into curb. Curb and sidewalk in place. All that is needed is septic.