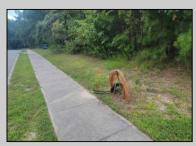

## COMMENTS

Your opportunity to build your dream home in one of EHT prestigious developments. This is the last lot in this Ballenger Woods. This unique lot offers over 300ft of frontage on Marshall Drive and a 50ft front on Zion Road that could be used as rear access to the property! Ideal for a backyard pole barn with convenient access. Water, electric are already stubbed into curb. Curb and sidewalk in place. All that is needed is septic.