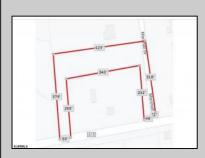

## COMMENTS

Your opportunity to build your dream home in one of EHT prestigious developments. This is the last lot in this Ballenger Woods. This unique lot offers over 300ft of frontage on Marshall Drive and a 50ft front on Zion Road that could be used as rear access to the property! Ideal for a backyard pole barn with convenient access. Water, electric are already stubbed into curb. Curb and sidewalk in place. All that is needed is septic.