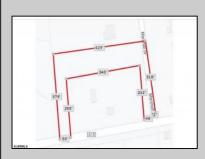

## COMMENTS

Your opportunity to build your dream home in one of EHT prestigious developments. This is the last lot in this Ballenger Woods. This unique lot offers over 300ft of frontage on Marshall Drive and a 50ft front on Zion Road that could be used as rear access to the property! Ideal for a backyard pole barn with convenient access. Water, electric are already stubbed into curb. Curb and sidewalk in place. All that is needed is septic.