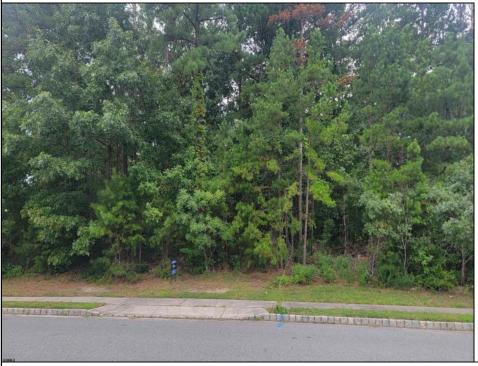

## COMMENTS

Your opportunity to build your dream home in one of EHT prestigious developments. This is the last lot in this Ballenger Woods. This unique lot offers over 300ft of frontage on Marshall Drive and a 50ft front on Zion Road that could be used as rear access to the property! Ideal for a backyard pole barn with convenient access. Water, electric are already stubbed into curb. Curb and sidewalk in place. All that is needed is septic.