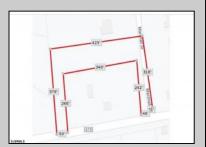

## **COMMENTS**

Your opportunity to build your dream home in one of EHT prestigious developments. This is the last lot in this Ballenger Woods. This unique lot offers over 300ft of frontage on Marshall Drive and a 50ft front on Zion Road that could be used as rear access to the property! Ideal for a backyard pole barn with convenient access. Water, electric are already stubbed into curb. Curb and sidewalk in place. All that is needed is septic.