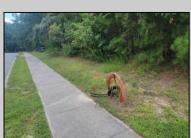

## **COMMENTS**

Your opportunity to build your dream home in one of EHT prestigious developments. This is the last lot in this Ballenger Woods. This unique lot offers over 300ft of frontage on Marshall Drive and a 50ft front on Zion Road that could be used as rear access to the property! Ideal for a backyard pole barn with convenient access. Water, electric are already stubbed into curb. Curb and sidewalk in place. All that is needed is septic.