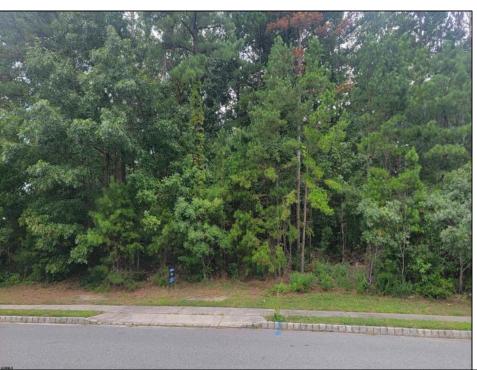

## **COMMENTS**

Your opportunity to build your dream home in one of EHT prestigious developments. This is the last lot in this Ballenger Woods. This unique lot offers over 300ft of frontage on Marshall Drive and a 50ft front on Zion Road that could be used as rear access to the property! Ideal for a backyard pole barn with convenient access. Water, electric are already stubbed into curb. Curb and sidewalk in place. All that is needed is septic.