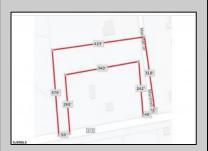

## **COMMENTS**

Your opportunity to build your dream home in one of EHT prestigious developments. This is the last lot in this Ballenger Woods. This unique lot offers over 300ft of frontage on Marshall Drive and a 50ft front on Zion Road that could be used as rear access to the property! Ideal for a backyard pole barn with convenient access. Water, electric are already stubbed into curb. Curb and sidewalk in place. All that is needed is septic.