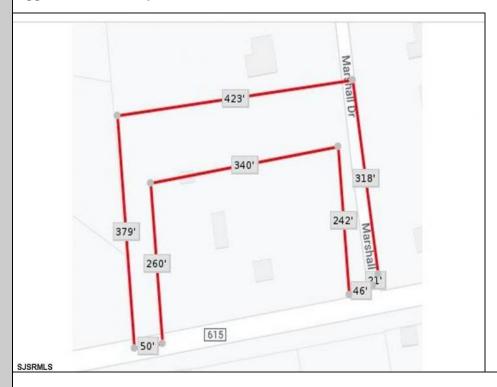

## **COMMENTS**

Your opportunity to build your dream home in one of EHT prestigious developments. This is the last lot in this Ballenger Woods. This unique lot offers over 300ft of frontage on Marshall Drive and a 50ft front on Zion Road that could be used as rear access to the property! Ideal for a backyard pole barn with convenient access.