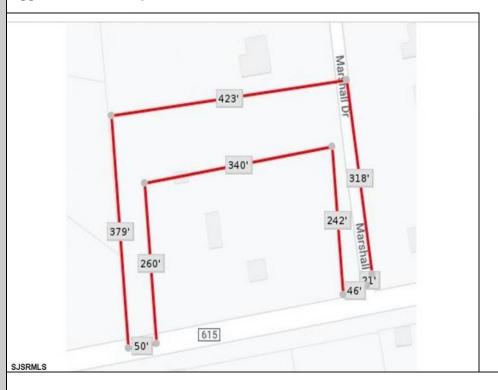

## COMMENTS

Your opportunity to build your dream home in one of EHT prestigious developments. This is the last lot in this Ballenger Woods. This unique lot offers over 300ft of frontage on Marshall Drive and a 50ft front on Zion Road that could be used as rear access to the property! Ideal for a backyard pole barn with convenient access.