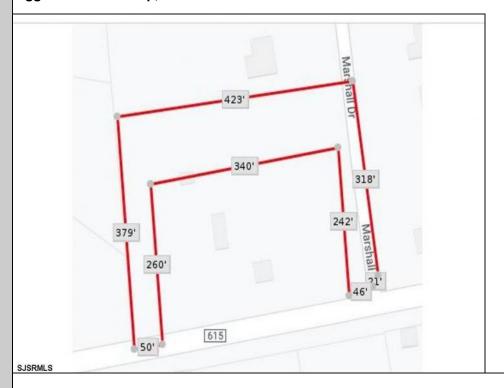

## **COMMENTS**

Your opportunity to build your dream home in one of EHT prestigious developments. This is the last lot in this Ballenger Woods. This unique lot offers over 300ft of frontage on Marshall Drive and a 50ft front on Zion Road that could be used as rear access to the property! Ideal for a backyard pole barn with convenient access.