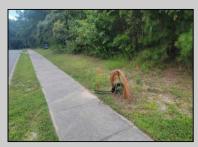

## COMMENTS

Your opportunity to build your dream home in one of EHT prestigious developments. This is the last lot in this Ballenger Woods. This unique lot offers over 300ft of frontage on Marshall Drive and a 50ft front on Zion Road that could be used as rear access to the property! Ideal for a backyard pole barn with convenient access. Water, electric are already stubbed into curb. Curb and sidewalk in place. All that is needed is septic.