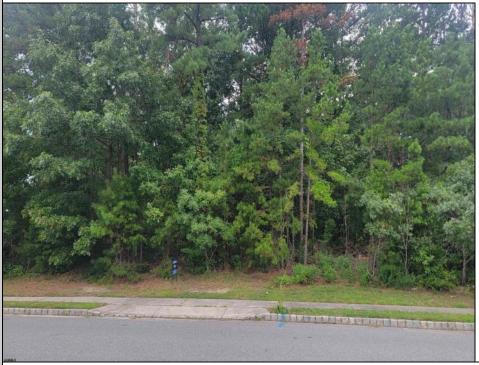

## COMMENTS

Your opportunity to build your dream home in one of EHT prestigious developments. This is the last lot in this Ballenger Woods. This unique lot offers over 300ft of frontage on Marshall Drive and a 50ft front on Zion Road that could be used as rear access to the property! Ideal for a backyard pole barn with convenient access. Water, electric are already stubbed into curb. Curb and sidewalk in place. All that is needed is septic.