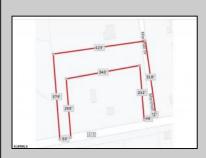

## COMMENTS

Your opportunity to build your dream home in one of EHT prestigious developments. This is the last lot in this Ballenger Woods. This unique lot offers over 300ft of frontage on Marshall Drive and a 50ft front on Zion Road that could be used as rear access to the property! Ideal for a backyard pole barn with convenient access. Water, electric are already stubbed into curb. Curb and sidewalk in place. All that is needed is septic.