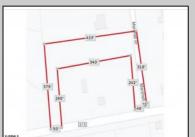

## **COMMENTS**

Your opportunity to build your dream home in one of EHT prestigious developments. This is the last lot in this Ballenger Woods. This unique lot offers over 300ft of frontage on Marshall Drive and a 50ft front on Zion Road that could be used as rear access to the property! Ideal for a backyard pole barn with convenient access. Water, electric are already stubbed into curb. Curb and sidewalk in place. All that is needed is septic.