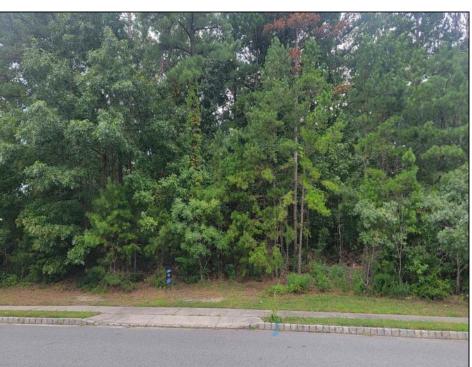

## **COMMENTS**

Your opportunity to build your dream home in one of EHT prestigious developments. This is the last lot in this Ballenger Woods. This unique lot offers over 300ft of frontage on Marshall Drive and a 50ft front on Zion Road that could be used as rear access to the property! Ideal for a backyard pole barn with convenient access. Water, electric are already stubbed into curb. Curb and sidewalk in place. All that is needed is septic.