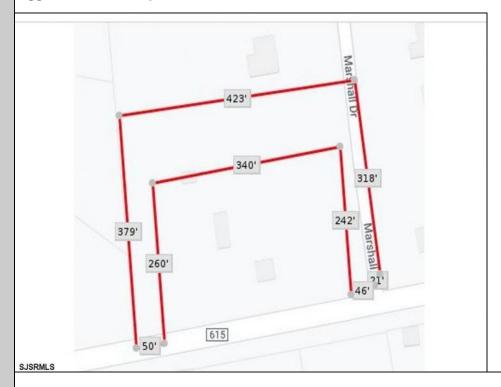

## **COMMENTS**

Your opportunity to build your dream home in one of EHT prestigious developments. This is the last lot in this Ballenger Woods. This unique lot offers over 300ft of frontage on Marshall Drive and a 50ft front on Zion Road that could be used as rear access to the property! Ideal for a backyard pole barn with convenient access.