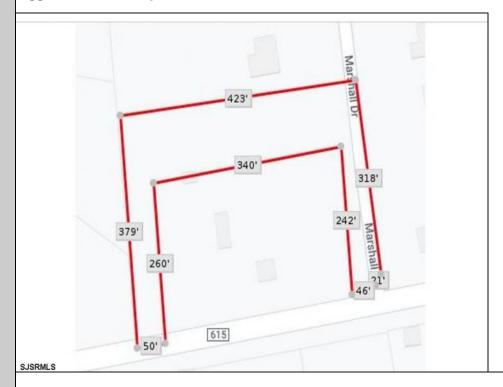

## **COMMENTS**

Your opportunity to build your dream home in one of EHT prestigious developments. This is the last lot in this Ballenger Woods. This unique lot offers over 300ft of frontage on Marshall Drive and a 50ft front on Zion Road that could be used as rear access to the property! Ideal for a backyard pole barn with convenient access.