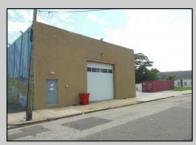

## COMMENTS

ON THE CORNER OF A MAJOR THOROUGHFARE COMING INTO THE CITY IS A 15,000 SQ FT OF WAREHOUSE WHICH HAS BEEN FITTED OUT AS A MIXED COMMERCIAL USE ONE SECTION OF THE WAREHOUSE IS USED FOR AN AXE THROWING VENUE THE OTHER 2 PARTS CRAFTED BEERS AND SPIRITS. 3500 SQ FT IS USED FOR STORAGE BUT IS READY TO BE FITTED OUT FOR WHAT USE THAT CONFORMS. STOP BY TAKE TOUR OF THE CRAFTED BEER OR AROUND THE BACK TAKE TOUR OF CRAFTED SPIRITS AND WHISKEYS. THEIR IS EXTRA LOTS TO EXPAND FOR PARKING OR BUIDING. IF YOU MOVE QUICK WE CAN INCLUDED ALMOST AN ENTIRE CITY BLOCK WHICH HAS A 12 UNIT BUILDING DUPLEX TRIPLEX FOR \$2,375,000 ONLY ONE LOT MISSING TO HAVE ENTIRE BLOCK. ONE OF THE SELLERS HOLDS A NEW JERSEY REAL ESTATE LICENSE. JUST A FACT SELLING WARHOUSE LESS THAN \$100 A SQUARE FT U CAN'T BUILD FOR THAT