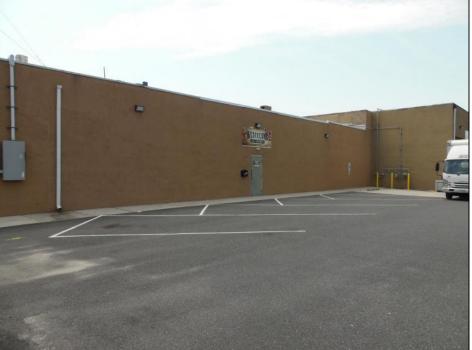

## COMMENTS

ON THE CORNER OF A MAJOR THOROUGHFARE COMING INTO THE CITY IS A 15,000 SQ FT OF WAREHOUSE WHICH HAS BEEN FITTED OUT AS A MIXED COMMERCIAL USE ONE SECTION OF THE WAREHOUSE IS USED FOR AN AXE THROWING VENUE THE OTHER 2 PARTS CRAFTED BEERS AND SPIRITS. 3500 SQ FT IS USED FOR STORAGE BUT IS READY TO BE FITTED OUT FOR WHAT USE THAT CONFORMS. STOP BY TAKE TOUR OF THE CRAFTED BEER OR AROUND THE BACK TAKE TOUR OF CRAFTED SPIRITS AND WHISKEYS. THEIR IS EXTRA LOTS TO EXPAND FOR PARKING OR BUIDING. IF YOU MOVE QUICK WE CAN INCLUDED ALMOST AN ENTIRE CITY BLOCK WHICH HAS A 12 UNIT BUILDING DUPLEX TRIPLEX FOR \$2,375,000 ONLY ONE LOT MISSING TO HAVE ENTIRE BLOCK. ONE OF THE SELLERS HOLDS A NEW JERSEY REAL ESTATE LICENSE. JUST A FACT SELLING WARHOUSE LESS THAN \$100 A SQUARE FT U CAN'T BUILD FOR THAT