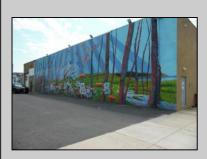

## COMMENTS

ON THE CORNER OF A MAJOR THOROUGHFARE COMING INTO THE CITY IS A 15,000 SQ FT OF WAREHOUSE WHICH HAS BEEN FITTED OUT AS A MIXED COMMERCIAL USE ONE SECTION OF THE WAREHOUSE IS USED FOR AN AXE THROWING VENUE THE OTHER 2 PARTS CRAFTED BEERS AND SPIRITS. 3500 SQ FT IS USED FOR STORAGE BUT IS READY TO BE FITTED OUT FOR WHAT USE THAT CONFORMS. STOP BY TAKE TOUR OF THE CRAFTED BEER OR AROUND THE BACK TAKE TOUR OF CRAFTED SPIRITS AND WHISKEYS. THEIR IS EXTRA LOTS TO EXPAND FOR PARKING OR BUIDING. IF YOU MOVE QUICK WE CAN INCLUDED ALMOST AN ENTIRE CITY BLOCK WHICH HAS A 12 UNIT BUILDING DUPLEX TRIPLEX FOR \$2,375,000 ONLY ONE LOT MISSING TO HAVE ENTIRE BLOCK. ONE OF THE SELLERS HOLDS A NEW JERSEY REAL ESTATE LICENSE. JUST A FACT SELLING WARHOUSE LESS THAN \$100 A SQUARE FT U CAN'T BUILD FOR THAT