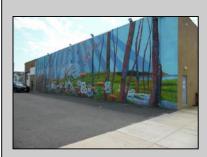

## **COMMENTS**

ON THE CORNER OF A MAJOR THOROUGHFARE COMING INTO THE CITY IS A 15,000 SQ FT OF WAREHOUSE WHICH HAS BEEN FITTED OUT AS A MIXED COMMERCIAL USE ONE SECTION OF THE WAREHOUSE IS USED FOR AN AXE THROWING VENUE THE OTHER 2 PARTS CRAFTED BEERS AND SPIRITS. 3500 SQ FT IS USED FOR STORAGE BUT IS READY TO BE FITTED OUT FOR WHAT USE THAT CONFORMS. STOP BY TAKE TOUR OF THE CRAFTED BEER OR AROUND THE BACK TAKE TOUR OF CRAFTED SPIRITS AND WHISKEYS. THEIR IS EXTRA LOTS TO EXPAND FOR PARKING OR BUIDING. IF YOU MOVE QUICK WE CAN INCLUDED ALMOST AN ENTIRE CITY BLOCK WHICH HAS A 12 UNIT BUILDING DUPLEX TRIPLEX FOR \$2,375,000 ONLY ONE LOT MISSING TO HAVE ENTIRE BLOCK. ONE OF THE SELLERS HOLDS A NEW JERSEY REAL ESTATE LICENSE. JUST A FACT SELLING WARHOUSE LESS THAN \$100 A SQUARE FT U CAN'T BUILD FOR THAT