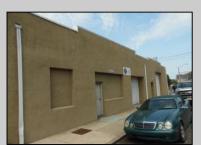

## **COMMENTS**

ON THE CORNER OF A MAJOR THOROUGHFARE COMING INTO THE CITY IS A 15,000 SQ FT OF WAREHOUSE WHICH HAS BEEN FITTED OUT AS A MIXED COMMERCIAL USE ONE SECTION OF THE WAREHOUSE IS USED FOR AN AXE THROWING VENUE THE OTHER 2 PARTS CRAFTED BEERS AND SPIRITS. 3500 SQ FT IS USED FOR STORAGE BUT IS READY TO BE FITTED OUT FOR WHAT USE THAT CONFORMS. STOP BY TAKE TOUR OF THE CRAFTED BEER OR AROUND THE BACK TAKE TOUR OF CRAFTED SPIRITS AND WHISKEYS. THEIR IS EXTRA LOTS TO EXPAND FOR PARKING OR BUIDING. IF YOU MOVE QUICK WE CAN INCLUDED ALMOST AN ENTIRE CITY BLOCK WHICH HAS A 12 UNIT BUILDING DUPLEX TRIPLEX FOR \$2,375,000 ONLY ONE LOT MISSING TO HAVE ENTIRE BLOCK. ONE OF THE SELLERS HOLDS A NEW JERSEY REAL ESTATE LICENSE. JUST A FACT SELLING WARHOUSE LESS THAN \$100 A SQUARE FT U CAN'T BUILD FOR THAT