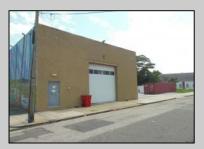

## **COMMENTS**

ON THE CORNER OF A MAJOR THOROUGHFARE COMING INTO THE CITY IS A 15,000 SQ FT OF WAREHOUSE WHICH HAS BEEN FITTED OUT AS A MIXED COMMERCIAL USE ONE SECTION OF THE WAREHOUSE IS USED FOR AN AXE THROWING VENUE THE OTHER 2 PARTS CRAFTED BEERS AND SPIRITS. 3500 SQ FT IS USED FOR STORAGE BUT IS READY TO BE FITTED OUT FOR WHAT USE THAT CONFORMS. STOP BY TAKE TOUR OF THE CRAFTED BEER OR AROUND THE BACK TAKE TOUR OF CRAFTED SPIRITS AND WHISKEYS. THEIR IS EXTRA LOTS TO EXPAND FOR PARKING OR BUIDING. IF YOU MOVE QUICK WE CAN INCLUDED ALMOST AN ENTIRE CITY BLOCK WHICH HAS A 12 UNIT BUILDING DUPLEX TRIPLEX FOR \$2,375,000 ONLY ONE LOT MISSING TO HAVE ENTIRE BLOCK. ONE OF THE SELLERS HOLDS A NEW JERSEY REAL ESTATE LICENSE. JUST A FACT SELLING WARHOUSE LESS THAN \$100 A SQUARE FT U CAN'T BUILD FOR THAT