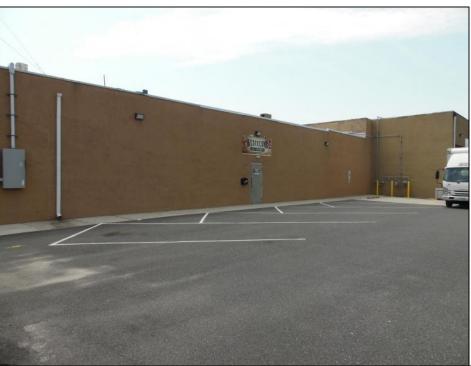

## **COMMENTS**

ON THE CORNER OF A MAJOR THOROUGHFARE COMING INTO THE CITY IS A 15,000 SQ FT OF WAREHOUSE WHICH HAS BEEN FITTED OUT AS A MIXED COMMERCIAL USE ONE SECTION OF THE WAREHOUSE IS USED FOR AN AXE THROWING VENUE THE OTHER 2 PARTS CRAFTED BEERS AND SPIRITS. 3500 SQ FT IS USED FOR STORAGE BUT IS READY TO BE FITTED OUT FOR WHAT USE THAT CONFORMS. STOP BY TAKE TOUR OF THE CRAFTED BEER OR AROUND THE BACK TAKE TOUR OF CRAFTED SPIRITS AND WHISKEYS. THEIR IS EXTRA LOTS TO EXPAND FOR PARKING OR BUIDING. IF YOU MOVE QUICK WE CAN INCLUDED ALMOST AN ENTIRE CITY BLOCK WHICH HAS A 12 UNIT BUILDING DUPLEX TRIPLEX FOR \$2,375,000 ONLY ONE LOT MISSING TO HAVE ENTIRE BLOCK. ONE OF THE SELLERS HOLDS A NEW JERSEY REAL ESTATE LICENSE. JUST A FACT SELLING WARHOUSE LESS THAN \$100 A SQUARE FT U CAN'T BUILD FOR THAT