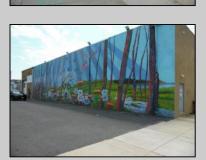

## **COMMENTS**

ON THE CORNER OF A MAJOR THOROUGHFARE COMING INTO THE CITY IS A 15,000 SQ FT OF WAREHOUSE WHICH HAS BEEN FITTED OUT AS A MIXED COMMERCIAL USE ONE SECTION OF THE WAREHOUSE IS USED FOR AN AXE THROWING VENUE THE OTHER 2 PARTS CRAFTED BEERS AND SPIRITS. 3500 SQ FT IS USED FOR STORAGE BUT IS READY TO BE FITTED OUT FOR WHAT USE THAT CONFORMS. STOP BY TAKE TOUR OF THE CRAFTED BEER OR AROUND THE BACK TAKE TOUR OF CRAFTED SPIRITS AND WHISKEYS. THEIR IS EXTRA LOTS TO EXPAND FOR PARKING OR BUIDING. IF YOU MOVE QUICK WE CAN INCLUDED ALMOST AN ENTIRE CITY BLOCK WHICH HAS A 12 UNIT BUILDING DUPLEX TRIPLEX FOR \$2,375,000 ONLY ONE LOT MISSING TO HAVE ENTIRE BLOCK. ONE OF THE SELLERS HOLDS A NEW JERSEY REAL ESTATE LICENSE. JUST A FACT SELLING WARHOUSE LESS THAN \$100 A SQUARE FT U CAN'T BUILD FOR THAT