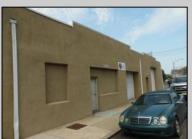

## **COMMENTS**

ON THE CORNER OF A MAJOR THOROUGHFARE COMING INTO THE CITY IS A 15,000 SQ FT OF WAREHOUSE WHICH HAS BEEN FITTED OUT AS A MIXED COMMERCIAL USE ONE SECTION OF THE WAREHOUSE IS USED FOR AN AXE THROWING VENUE THE OTHER 2 PARTS CRAFTED BEERS AND SPIRITS. 3500 SQ FT IS USED FOR STORAGE BUT IS READY TO BE FITTED OUT FOR WHAT USE THAT CONFORMS. STOP BY TAKE TOUR OF THE CRAFTED BEER OR AROUND THE BACK TAKE TOUR OF CRAFTED SPIRITS AND WHISKEYS. THEIR IS EXTRA LOTS TO EXPAND FOR PARKING OR BUIDING. IF YOU MOVE QUICK WE CAN INCLUDED ALMOST AN ENTIRE CITY BLOCK WHICH HAS A 12 UNIT BUILDING DUPLEX TRIPLEX FOR \$2,375,000 ONLY ONE LOT MISSING TO HAVE ENTIRE BLOCK. ONE OF THE SELLERS HOLDS A NEW JERSEY REAL ESTATE LICENSE. JUST A FACT SELLING WARHOUSE LESS THAN \$100 A SQUARE FT U CAN'T BUILD FOR THAT