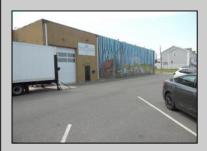

## **COMMENTS**

ON THE CORNER OF A MAJOR THOROUGHFARE COMING INTO THE CITY IS A 15,000 SQ FT OF WAREHOUSE WHICH HAS BEEN FITTED OUT AS A MIXED COMMERCIAL USE ONE SECTION OF THE WAREHOUSE IS USED FOR AN AXE THROWING VENUE THE OTHER 2 PARTS CRAFTED BEERS AND SPIRITS. 3500 SQ FT IS USED FOR STORAGE BUT IS READY TO BE FITTED OUT FOR WHAT USE THAT CONFORMS. STOP BY TAKE TOUR OF THE CRAFTED BEER OR AROUND THE BACK TAKE TOUR OF CRAFTED SPIRITS AND WHISKEYS. THEIR IS EXTRA LOTS TO EXPAND FOR PARKING OR BUIDING. IF YOU MOVE QUICK WE CAN INCLUDED ALMOST AN ENTIRE CITY BLOCK WHICH HAS A 12 UNIT BUILDING DUPLEX TRIPLEX FOR \$2,375,000 ONLY ONE LOT MISSING TO HAVE ENTIRE BLOCK. ONE OF THE SELLERS HOLDS A NEW JERSEY REAL ESTATE LICENSE. JUST A FACT SELLING WARHOUSE LESS THAN \$100 A SQUARE FT U CAN'T BUILD FOR THAT