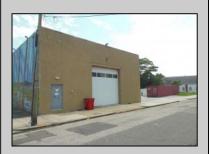

## **COMMENTS**

ON THE CORNER OF A MAJOR THOROUGHFARE COMING INTO THE CITY IS A 15,000 SQ FT OF WAREHOUSE WHICH HAS BEEN FITTED OUT AS A MIXED COMMERCIAL USE ONE SECTION OF THE WAREHOUSE IS USED FOR AN AXE THROWING VENUE THE OTHER 2 PARTS CRAFTED BEERS AND SPIRITS. 3500 SQ FT IS USED FOR STORAGE BUT IS READY TO BE FITTED OUT FOR WHAT USE THAT CONFORMS. STOP BY TAKE TOUR OF THE CRAFTED BEER OR AROUND THE BACK TAKE TOUR OF CRAFTED SPIRITS AND WHISKEYS. THEIR IS EXTRA LOTS TO EXPAND FOR PARKING OR BUIDING. IF YOU MOVE QUICK WE CAN INCLUDED ALMOST AN ENTIRE CITY BLOCK WHICH HAS A 12 UNIT BUILDING DUPLEX TRIPLEX FOR \$2,375,000 ONLY ONE LOT MISSING TO HAVE ENTIRE BLOCK. ONE OF THE SELLERS HOLDS A NEW JERSEY REAL ESTATE LICENSE. JUST A FACT SELLING WARHOUSE LESS THAN \$100 A SQUARE FT U CAN'T BUILD FOR THAT