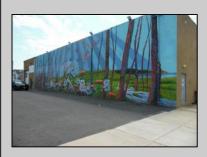

## COMMENTS

ON THE CORNER OF A MAJOR THOROUGHFARE COMING INTO THE CITY IS A 15,000 SQ FT OF WAREHOUSE WHICH HAS BEEN FITTED OUT AS A MIXED COMMERCIAL USE ONE SECTION OF THE WAREHOUSE IS USED FOR AN AXE THROWING VENUE THE OTHER 2 PARTS CRAFTED BEERS AND SPIRITS. 3500 SQ FT IS USED FOR STORAGE BUT IS READY TO BE FITTED OUT FOR WHAT USE THAT CONFORMS. STOP BY TAKE TOUR OF THE CRAFTED BEER OR AROUND THE BACK TAKE TOUR OF CRAFTED SPIRITS AND WHISKEYS. THEIR IS EXTRA LOTS TO EXPAND FOR PARKING OR BUIDING. IF YOU MOVE QUICK WE CAN INCLUDED ALMOST AN ENTIRE CITY BLOCK WHICH HAS A 12 UNIT BUILDING DUPLEX TRIPLEX FOR \$2,375,000 ONLY ONE LOT MISSING TO HAVE ENTIRE BLOCK. ONE OF THE SELLERS HOLDS A NEW JERSEY REAL ESTATE LICENSE. JUST A FACT SELLING WARHOUSE LESS THAN \$100 A SQUARE FT U CAN'T BUILD FOR THAT