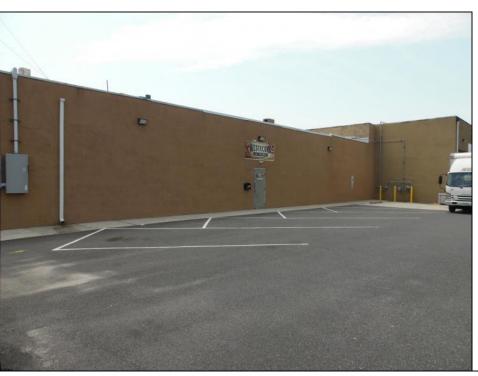

## COMMENTS

ON THE CORNER OF A MAJOR THOROUGHFARE COMING INTO THE CITY IS A 15,000 SQ FT OF WAREHOUSE WHICH HAS BEEN FITTED OUT AS A MIXED COMMERCIAL USE ONE SECTION OF THE WAREHOUSE IS USED FOR AN AXE THROWING VENUE THE OTHER 2 PARTS CRAFTED BEERS AND SPIRITS. 3500 SQ FT IS USED FOR STORAGE BUT IS READY TO BE FITTED OUT FOR WHAT USE THAT CONFORMS. STOP BY TAKE TOUR OF THE CRAFTED BEER OR AROUND THE BACK TAKE TOUR OF CRAFTED SPIRITS AND WHISKEYS. THEIR IS EXTRA LOTS TO EXPAND FOR PARKING OR BUIDING. IF YOU MOVE QUICK WE CAN INCLUDED ALMOST AN ENTIRE CITY BLOCK WHICH HAS A 12 UNIT BUILDING DUPLEX TRIPLEX FOR \$2,375,000 ONLY ONE LOT MISSING TO HAVE ENTIRE BLOCK. ONE OF THE SELLERS HOLDS A NEW JERSEY REAL ESTATE LICENSE. JUST A FACT SELLING WARHOUSE LESS THAN \$100 A SQUARE FT U CAN'T BUILD FOR THAT