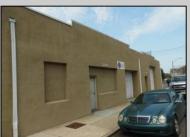

## COMMENTS

ON THE CORNER OF A MAJOR THOROUGHFARE COMING INTO THE CITY IS A 15,000 SQ FT OF WAREHOUSE WHICH HAS BEEN FITTED OUT AS A MIXED COMMERCIAL USE ONE SECTION OF THE WAREHOUSE IS USED FOR AN AXE THROWING VENUE THE OTHER 2 PARTS CRAFTED BEERS AND SPIRITS. 3500 SQ FT IS USED FOR STORAGE BUT IS READY TO BE FITTED OUT FOR WHAT USE THAT CONFORMS. STOP BY TAKE TOUR OF THE CRAFTED BEER OR AROUND THE BACK TAKE TOUR OF CRAFTED SPIRITS AND WHISKEYS. THEIR IS EXTRA LOTS TO EXPAND FOR PARKING OR BUIDING. IF YOU MOVE QUICK WE CAN INCLUDED ALMOST AN ENTIRE CITY BLOCK WHICH HAS A 12 UNIT BUILDING DUPLEX TRIPLEX FOR \$2,375,000 ONLY ONE LOT MISSING TO HAVE ENTIRE BLOCK. ONE OF THE SELLERS HOLDS A NEW JERSEY REAL ESTATE LICENSE. JUST A FACT SELLING WARHOUSE LESS THAN \$100 A SQUARE FT U CAN'T BUILD FOR THAT