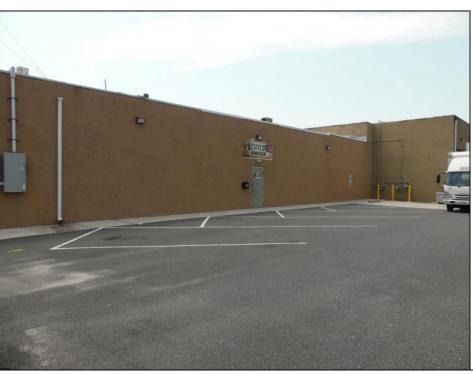

## COMMENTS

ON THE CORNER OF A MAJOR THOROUGHFARE COMING INTO THE CITY IS A 15,000 SQ FT OF WAREHOUSE WHICH HAS BEEN FITTED OUT AS A MIXED COMMERCIAL USE ONE SECTION OF THE WAREHOUSE IS USED FOR AN AXE THROWING VENUE THE OTHER 2 PARTS CRAFTED BEERS AND SPIRITS. 3500 SQ FT IS USED FOR STORAGE BUT IS READY TO BE FITTED OUT FOR WHAT USE THAT CONFORMS. STOP BY TAKE TOUR OF THE CRAFTED BEER OR AROUND THE BACK TAKE TOUR OF CRAFTED SPIRITS AND WHISKEYS. THEIR IS EXTRA LOTS TO EXPAND FOR PARKING OR BUIDING. IF YOU MOVE QUICK WE CAN INCLUDED ALMOST AN ENTIRE CITY BLOCK WHICH HAS A 12 UNIT BUILDING DUPLEX TRIPLEX FOR \$2,375,000 ONLY ONE LOT MISSING TO HAVE ENTIRE BLOCK. ONE OF THE SELLERS HOLDS A NEW JERSEY REAL ESTATE LICENSE. JUST A FACT SELLING WARHOUSE LESS THAN \$100 A SQUARE FT U CAN'T BUILD FOR THAT

## PROPERTY DETAILS

Exterior OutsideFeatures ParkingGarage 11 or More Spaces Stucco Fence Security Light/System

InteriorFeatures 220 Volt Electricity Restroom Security System

HotWater

Gas

Cooling Heating Forced Air Central GaAskettoa Rodman Pierce Berger Realty Inc Sewer E 55th St., Ocean City Public Sewer Call: 609-399-4211 Email to: rpp@bergerrealty.com