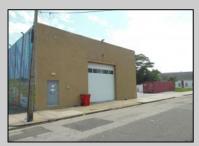

## COMMENTS

ON THE CORNER OF A MAJOR THOROUGHFARE COMING INTO THE CITY IS A 15,000 SQ FT OF WAREHOUSE WHICH HAS BEEN FITTED OUT AS A MIXED COMMERCIAL USE ONE SECTION OF THE WAREHOUSE IS USED FOR AN AXE THROWING VENUE THE OTHER 2 PARTS CRAFTED BEERS AND SPIRITS. 3500 SQ FT IS USED FOR STORAGE BUT IS READY TO BE FITTED OUT FOR WHAT USE THAT CONFORMS. STOP BY TAKE TOUR OF THE CRAFTED BEER OR AROUND THE BACK TAKE TOUR OF CRAFTED SPIRITS AND WHISKEYS. THEIR IS EXTRA LOTS TO EXPAND FOR PARKING OR BUIDING. IF YOU MOVE QUICK WE CAN INCLUDED ALMOST AN ENTIRE CITY BLOCK WHICH HAS A 12 UNIT BUILDING DUPLEX TRIPLEX FOR \$2,375,000 ONLY ONE LOT MISSING TO HAVE ENTIRE BLOCK. ONE OF THE SELLERS HOLDS A NEW JERSEY REAL ESTATE LICENSE. JUST A FACT SELLING WARHOUSE LESS THAN \$100 A SQUARE FT U CAN'T BUILD FOR THAT