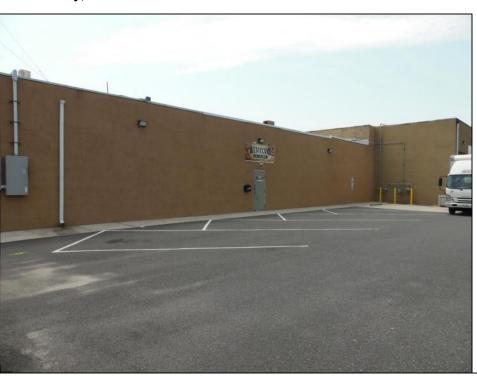

## COMMENTS

ON THE CORNER OF A MAJOR THOROUGHFARE COMING INTO THE CITY IS A 15,000 SQ FT OF WAREHOUSE WHICH HAS BEEN FITTED OUT AS A MIXED COMMERCIAL USE ONE SECTION OF THE WAREHOUSE IS USED FOR AN AXE THROWING VENUE THE OTHER 2 PARTS CRAFTED BEERS AND SPIRITS. 3500 SQ FT IS USED FOR STORAGE BUT IS READY TO BE FITTED OUT FOR WHAT USE THAT CONFORMS. STOP BY TAKE TOUR OF THE CRAFTED BEER OR AROUND THE BACK TAKE TOUR OF CRAFTED SPIRITS AND WHISKEYS. THEIR IS EXTRA LOTS TO EXPAND FOR PARKING OR BUIDING. IF YOU MOVE QUICK WE CAN INCLUDED ALMOST AN ENTIRE CITY BLOCK WHICH HAS A 12 UNIT BUILDING DUPLEX TRIPLEX FOR \$2,375,000 ONLY ONE LOT MISSING TO HAVE ENTIRE BLOCK. ONE OF THE SELLERS HOLDS A NEW JERSEY REAL ESTATE LICENSE. JUST A FACT SELLING WARHOUSE LESS THAN \$100 A SQUARE FT U CAN'T BUILD FOR THAT