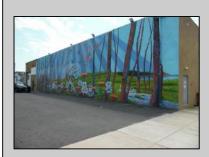

## COMMENTS

ON THE CORNER OF A MAJOR THOROUGHFARE COMING INTO THE CITY IS A 15,000 SQ FT OF WAREHOUSE WHICH HAS BEEN FITTED OUT AS A MIXED COMMERCIAL USE ONE SECTION OF THE WAREHOUSE IS USED FOR AN AXE THROWING VENUE THE OTHER 2 PARTS CRAFTED BEERS AND SPIRITS. 3500 SQ FT IS USED FOR STORAGE BUT IS READY TO BE FITTED OUT FOR WHAT USE THAT CONFORMS. STOP BY TAKE TOUR OF THE CRAFTED BEER OR AROUND THE BACK TAKE TOUR OF CRAFTED SPIRITS AND WHISKEYS. THEIR IS EXTRA LOTS TO EXPAND FOR PARKING OR BUIDING. IF YOU MOVE QUICK WE CAN INCLUDED ALMOST AN ENTIRE CITY BLOCK WHICH HAS A 12 UNIT BUILDING DUPLEX TRIPLEX FOR \$2,375,000 ONLY ONE LOT MISSING TO HAVE ENTIRE BLOCK. ONE OF THE SELLERS HOLDS A NEW JERSEY REAL ESTATE LICENSE. JUST A FACT SELLING WARHOUSE LESS THAN \$100 A SQUARE FT U CAN'T BUILD FOR THAT