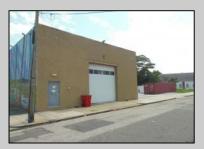

## COMMENTS

ON THE CORNER OF A MAJOR THOROUGHFARE COMING INTO THE CITY IS A 15,000 SQ FT OF WAREHOUSE WHICH HAS BEEN FITTED OUT AS A MIXED COMMERCIAL USE ONE SECTION OF THE WAREHOUSE IS USED FOR AN AXE THROWING VENUE THE OTHER 2 PARTS CRAFTED BEERS AND SPIRITS. 3500 SQ FT IS USED FOR STORAGE BUT IS READY TO BE FITTED OUT FOR WHAT USE THAT CONFORMS. STOP BY TAKE TOUR OF THE CRAFTED BEER OR AROUND THE BACK TAKE TOUR OF CRAFTED SPIRITS AND WHISKEYS. THEIR IS EXTRA LOTS TO EXPAND FOR PARKING OR BUIDING. IF YOU MOVE QUICK WE CAN INCLUDED ALMOST AN ENTIRE CITY BLOCK WHICH HAS A 12 UNIT BUILDING DUPLEX TRIPLEX FOR \$2,375,000 ONLY ONE LOT MISSING TO HAVE ENTIRE BLOCK. ONE OF THE SELLERS HOLDS A NEW JERSEY REAL ESTATE LICENSE. JUST A FACT SELLING WARHOUSE LESS THAN \$100 A SQUARE FT U CAN'T BUILD FOR THAT

## PROPERTY DETAILS

Exterior OutsideFeatures ParkingGarage 11 or More Spaces Stucco Fence Security Light/System

InteriorFeatures 220 Volt Electricity Restroom Security System

HotWater

Gas

Heating Cooling Forced Air Central GaAsketfor Robert Bechtel Berger Realty Inc Sew330 Bay Avenue, Ocean City Public Sewer / Call: 609-391-1330 Email to: rdb@bergerrealty.com