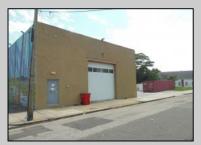

## COMMENTS

ON THE CORNER OF A MAJOR THOROUGHFARE COMING INTO THE CITY IS A 15,000 SQ FT OF WAREHOUSE WHICH HAS BEEN FITTED OUT AS A MIXED COMMERCIAL USE ONE SECTION OF THE WAREHOUSE IS USED FOR AN AXE THROWING VENUE THE OTHER 2 PARTS CRAFTED BEERS AND SPIRITS. 3500 SQ FT IS USED FOR STORAGE BUT IS READY TO BE FITTED OUT FOR WHAT USE THAT CONFORMS. STOP BY TAKE TOUR OF THE CRAFTED BEER OR AROUND THE BACK TAKE TOUR OF CRAFTED SPIRITS AND WHISKEYS. THEIR IS EXTRA LOTS TO EXPAND FOR PARKING OR BUIDING. IF YOU MOVE QUICK WE CAN INCLUDED ALMOST AN ENTIRE CITY BLOCK WHICH HAS A 12 UNIT BUILDING DUPLEX TRIPLEX FOR \$2,375,000 ONLY ONE LOT MISSING TO HAVE ENTIRE BLOCK. ONE OF THE SELLERS HOLDS A NEW JERSEY REAL ESTATE LICENSE. JUST A FACT SELLING WARHOUSE LESS THAN \$100 A SQUARE FT U CAN'T BUILD FOR THAT