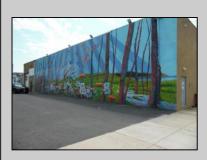

## COMMENTS

ON THE CORNER OF A MAJOR THOROUGHFARE COMING INTO THE CITY IS A 15,000 SQ FT OF WAREHOUSE WHICH HAS BEEN FITTED OUT AS A MIXED COMMERCIAL USE ONE SECTION OF THE WAREHOUSE IS USED FOR AN AXE THROWING VENUE THE OTHER 2 PARTS CRAFTED BEERS AND SPIRITS. 3500 SQ FT IS USED FOR STORAGE BUT IS READY TO BE FITTED OUT FOR WHAT USE THAT CONFORMS. STOP BY TAKE TOUR OF THE CRAFTED BEER OR AROUND THE BACK TAKE TOUR OF CRAFTED SPIRITS AND WHISKEYS. THEIR IS EXTRA LOTS TO EXPAND FOR PARKING OR BUIDING. IF YOU MOVE QUICK WE CAN INCLUDED ALMOST AN ENTIRE CITY BLOCK WHICH HAS A 12 UNIT BUILDING DUPLEX TRIPLEX FOR \$2,375,000 ONLY ONE LOT MISSING TO HAVE ENTIRE BLOCK. ONE OF THE SELLERS HOLDS A NEW JERSEY REAL ESTATE LICENSE. JUST A FACT SELLING WARHOUSE LESS THAN \$100 A SQUARE FT U CAN'T BUILD FOR THAT