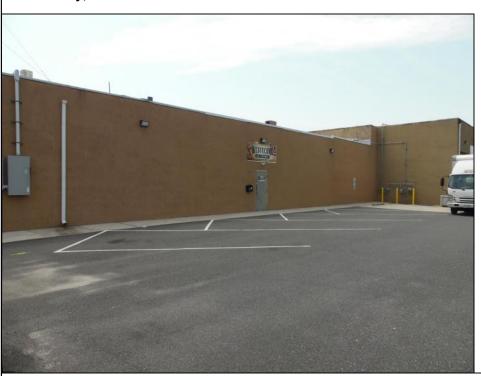

## COMMENTS

ON THE CORNER OF A MAJOR THOROUGHFARE COMING INTO THE CITY IS A 15,000 SQ FT OF WAREHOUSE WHICH HAS BEEN FITTED OUT AS A MIXED COMMERCIAL USE ONE SECTION OF THE WAREHOUSE IS USED FOR AN AXE THROWING VENUE THE OTHER 2 PARTS CRAFTED BEERS AND SPIRITS. 3500 SQ FT IS USED FOR STORAGE BUT IS READY TO BE FITTED OUT FOR WHAT USE THAT CONFORMS. STOP BY TAKE TOUR OF THE CRAFTED BEER OR AROUND THE BACK TAKE TOUR OF CRAFTED SPIRITS AND WHISKEYS. THEIR IS EXTRA LOTS TO EXPAND FOR PARKING OR BUIDING. IF YOU MOVE QUICK WE CAN INCLUDED ALMOST AN ENTIRE CITY BLOCK WHICH HAS A 12 UNIT BUILDING DUPLEX TRIPLEX FOR \$2,375,000 ONLY ONE LOT MISSING TO HAVE ENTIRE BLOCK. ONE OF THE SELLERS HOLDS A NEW JERSEY REAL ESTATE LICENSE. JUST A FACT SELLING WARHOUSE LESS THAN \$100 A SQUARE FT U CAN'T BUILD FOR THAT