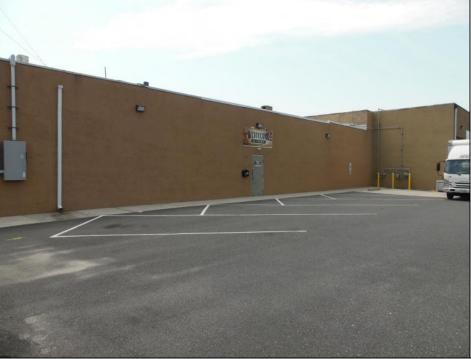

## COMMENTS

ON THE CORNER OF A MAJOR THOROUGHFARE COMING INTO THE CITY IS A 15,000 SQ FT OF WAREHOUSE WHICH HAS BEEN FITTED OUT AS A MIXED COMMERCIAL USE ONE SECTION OF THE WAREHOUSE IS USED FOR AN AXE THROWING VENUE THE OTHER 2 PARTS CRAFTED BEERS AND SPIRITS. 3500 SQ FT IS USED FOR STORAGE BUT IS READY TO BE FITTED OUT FOR WHAT USE THAT CONFORMS. STOP BY TAKE TOUR OF THE CRAFTED BEER OR AROUND THE BACK TAKE TOUR OF CRAFTED SPIRITS AND WHISKEYS. THEIR IS EXTRA LOTS TO EXPAND FOR PARKING OR BUIDING. IF YOU MOVE QUICK WE CAN INCLUDED ALMOST AN ENTIRE CITY BLOCK WHICH HAS A 12 UNIT BUILDING DUPLEX TRIPLEX FOR \$2,375,000 ONLY ONE LOT MISSING TO HAVE ENTIRE BLOCK. ONE OF THE SELLERS HOLDS A NEW JERSEY REAL ESTATE LICENSE. JUST A FACT SELLING WARHOUSE LESS THAN \$100 A SQUARE FT U CAN\'T BUILD FOR THAT