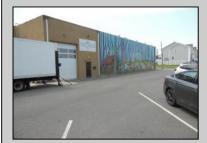

## COMMENTS

ON THE CORNER OF A MAJOR THOROUGHFARE COMING INTO THE CITY IS A 15,000 SQ FT OF WAREHOUSE WHICH HAS BEEN FITTED OUT AS A MIXED COMMERCIAL USE ONE SECTION OF THE WAREHOUSE IS USED FOR AN AXE THROWING VENUE THE OTHER 2 PARTS CRAFTED BEERS AND SPIRITS. 3500 SQ FT IS USED FOR STORAGE BUT IS READY TO BE FITTED OUT FOR WHAT USE THAT CONFORMS. STOP BY TAKE TOUR OF THE CRAFTED BEER OR AROUND THE BACK TAKE TOUR OF CRAFTED SPIRITS AND WHISKEYS. THEIR IS EXTRA LOTS TO EXPAND FOR PARKING OR BUIDING. IF YOU MOVE QUICK WE CAN INCLUDED ALMOST AN ENTIRE CITY BLOCK WHICH HAS A 12 UNIT BUILDING DUPLEX TRIPLEX FOR \$2,375,000 ONLY ONE LOT MISSING TO HAVE ENTIRE BLOCK. ONE OF THE SELLERS HOLDS A NEW JERSEY REAL ESTATE LICENSE. JUST A FACT SELLING WARHOUSE LESS THAN \$100 A SQUARE FT U CAN\'T BUILD FOR THAT