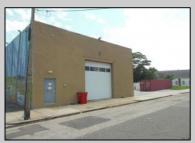

## **COMMENTS**

ON THE CORNER OF A MAJOR THOROUGHFARE COMING INTO THE CITY IS A 15,000 SQ FT OF WAREHOUSE WHICH HAS BEEN FITTED OUT AS A MIXED COMMERCIAL USE ONE SECTION OF THE WAREHOUSE IS USED FOR AN AXE THROWING VENUE THE OTHER 2 PARTS CRAFTED BEERS AND SPIRITS. 3500 SQ FT IS USED FOR STORAGE BUT IS READY TO BE FITTED OUT FOR WHAT USE THAT CONFORMS. STOP BY TAKE TOUR OF THE CRAFTED BEER OR AROUND THE BACK TAKE TOUR OF CRAFTED SPIRITS AND WHISKEYS. THEIR IS EXTRA LOTS TO EXPAND FOR PARKING OR BUIDING. IF YOU MOVE QUICK WE CAN INCLUDED ALMOST AN ENTIRE CITY BLOCK WHICH HAS A 12 UNIT BUILDING DUPLEX TRIPLEX FOR \$2,375,000 ONLY ONE LOT MISSING TO HAVE ENTIRE BLOCK. ONE OF THE SELLERS HOLDS A NEW JERSEY REAL ESTATE LICENSE. JUST A FACT SELLING WARHOUSE LESS THAN \$100 A SQUARE FT U CAN'T BUILD FOR THAT