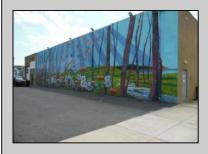

## **COMMENTS**

ON THE CORNER OF A MAJOR THOROUGHFARE COMING INTO THE CITY IS A 15,000 SQ FT OF WAREHOUSE WHICH HAS BEEN FITTED OUT AS A MIXED COMMERCIAL USE ONE SECTION OF THE WAREHOUSE IS USED FOR AN AXE THROWING VENUE THE OTHER 2 PARTS CRAFTED BEERS AND SPIRITS. 3500 SQ FT IS USED FOR STORAGE BUT IS READY TO BE FITTED OUT FOR WHAT USE THAT CONFORMS. STOP BY TAKE TOUR OF THE CRAFTED BEER OR AROUND THE BACK TAKE TOUR OF CRAFTED SPIRITS AND WHISKEYS. THEIR IS EXTRA LOTS TO EXPAND FOR PARKING OR BUIDING. IF YOU MOVE QUICK WE CAN INCLUDED ALMOST AN ENTIRE CITY BLOCK WHICH HAS A 12 UNIT BUILDING DUPLEX TRIPLEX FOR \$2,375,000 ONLY ONE LOT MISSING TO HAVE ENTIRE BLOCK. ONE OF THE SELLERS HOLDS A NEW JERSEY REAL ESTATE LICENSE. JUST A FACT SELLING WARHOUSE LESS THAN \$100 A SQUARE FT U CAN'T BUILD FOR THAT