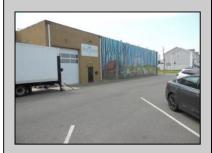

## **COMMENTS**

ON THE CORNER OF A MAJOR THOROUGHFARE COMING INTO THE CITY IS A 15,000 SQ FT OF WAREHOUSE WHICH HAS BEEN FITTED OUT AS A MIXED COMMERCIAL USE ONE SECTION OF THE WAREHOUSE IS USED FOR AN AXE THROWING VENUE THE OTHER 2 PARTS CRAFTED BEERS AND SPIRITS. 3500 SQ FT IS USED FOR STORAGE BUT IS READY TO BE FITTED OUT FOR WHAT USE THAT CONFORMS. STOP BY TAKE TOUR OF THE CRAFTED BEER OR AROUND THE BACK TAKE TOUR OF CRAFTED SPIRITS AND WHISKEYS. THEIR IS EXTRA LOTS TO EXPAND FOR PARKING OR BUIDING. IF YOU MOVE QUICK WE CAN INCLUDED ALMOST AN ENTIRE CITY BLOCK WHICH HAS A 12 UNIT BUILDING DUPLEX TRIPLEX FOR \$2,375,000 ONLY ONE LOT MISSING TO HAVE ENTIRE BLOCK. ONE OF THE SELLERS HOLDS A NEW JERSEY REAL ESTATE LICENSE. JUST A FACT SELLING WARHOUSE LESS THAN \$100 A SQUARE FT U CAN'T BUILD FOR THAT