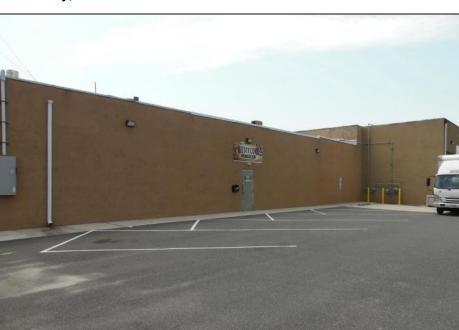

## **COMMENTS**

ON THE CORNER OF A MAJOR THOROUGHFARE COMING INTO THE CITY IS A 15,000 SQ FT OF WAREHOUSE WHICH HAS BEEN FITTED OUT AS A MIXED COMMERCIAL USE ONE SECTION OF THE WAREHOUSE IS USED FOR AN AXE THROWING VENUE THE OTHER 2 PARTS CRAFTED BEERS AND SPIRITS. 3500 SQ FT IS USED FOR STORAGE BUT IS READY TO BE FITTED OUT FOR WHAT USE THAT CONFORMS. STOP BY TAKE TOUR OF THE CRAFTED BEER OR AROUND THE BACK TAKE TOUR OF CRAFTED SPIRITS AND WHISKEYS. THEIR IS EXTRA LOTS TO EXPAND FOR PARKING OR BUIDING. IF YOU MOVE QUICK WE CAN INCLUDED ALMOST AN ENTIRE CITY BLOCK WHICH HAS A 12 UNIT BUILDING DUPLEX TRIPLEX FOR \$2,375,000 ONLY ONE LOT MISSING TO HAVE ENTIRE BLOCK. ONE OF THE SELLERS HOLDS A NEW JERSEY REAL ESTATE LICENSE. JUST A FACT SELLING WARHOUSE LESS THAN \$100 A SQUARE FT U CAN'T BUILD FOR THAT