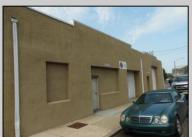

## **COMMENTS**

ON THE CORNER OF A MAJOR THOROUGHFARE COMING INTO THE CITY IS A 15,000 SQ FT OF WAREHOUSE WHICH HAS BEEN FITTED OUT AS A MIXED COMMERCIAL USE ONE SECTION OF THE WAREHOUSE IS USED FOR AN AXE THROWING VENUE THE OTHER 2 PARTS CRAFTED BEERS AND SPIRITS. 3500 SQ FT IS USED FOR STORAGE BUT IS READY TO BE FITTED OUT FOR WHAT USE THAT CONFORMS. STOP BY TAKE TOUR OF THE CRAFTED BEER OR AROUND THE BACK TAKE TOUR OF CRAFTED SPIRITS AND WHISKEYS. THEIR IS EXTRA LOTS TO EXPAND FOR PARKING OR BUIDING. IF YOU MOVE QUICK WE CAN INCLUDED ALMOST AN ENTIRE CITY BLOCK WHICH HAS A 12 UNIT BUILDING DUPLEX TRIPLEX FOR \$2,375,000 ONLY ONE LOT MISSING TO HAVE ENTIRE BLOCK. ONE OF THE SELLERS HOLDS A NEW JERSEY REAL ESTATE LICENSE. JUST A FACT SELLING WARHOUSE LESS THAN \$100 A SQUARE FT U CAN'T BUILD FOR THAT