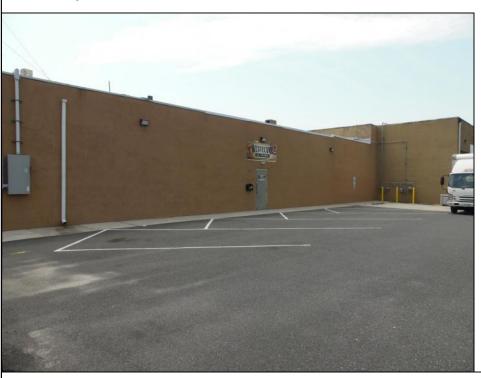

## COMMENTS

ON THE CORNER OF A MAJOR THOROUGHFARE COMING INTO THE CITY IS A 15,000 SQ FT OF WAREHOUSE WHICH HAS BEEN FITTED OUT AS A MIXED COMMERCIAL USE ONE SECTION OF THE WAREHOUSE IS USED FOR AN AXE THROWING VENUE THE OTHER 2 PARTS CRAFTED BEERS AND SPIRITS. 3500 SQ FT IS USED FOR STORAGE BUT IS READY TO BE FITTED OUT FOR WHAT USE THAT CONFORMS. STOP BY TAKE TOUR OF THE CRAFTED BEER OR AROUND THE BACK TAKE TOUR OF CRAFTED SPIRITS AND WHISKEYS. THEIR IS EXTRA LOTS TO EXPAND FOR PARKING OR BUIDING. IF YOU MOVE QUICK WE CAN INCLUDED ALMOST AN ENTIRE CITY BLOCK WHICH HAS A 12 UNIT BUILDING DUPLEX TRIPLEX FOR \$2,375,000 ONLY ONE LOT MISSING TO HAVE ENTIRE BLOCK. ONE OF THE SELLERS HOLDS A NEW JERSEY REAL ESTATE LICENSE. JUST A FACT SELLING WARHOUSE LESS THAN \$100 A SQUARE FT U CAN'T BUILD FOR THAT