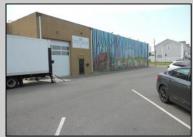

## COMMENTS

ON THE CORNER OF A MAJOR THOROUGHFARE COMING INTO THE CITY IS A 15,000 SQ FT OF WAREHOUSE WHICH HAS BEEN FITTED OUT AS A MIXED COMMERCIAL USE ONE SECTION OF THE WAREHOUSE IS USED FOR AN AXE THROWING VENUE THE OTHER 2 PARTS CRAFTED BEERS AND SPIRITS. 3500 SQ FT IS USED FOR STORAGE BUT IS READY TO BE FITTED OUT FOR WHAT USE THAT CONFORMS. STOP BY TAKE TOUR OF THE CRAFTED BEER OR AROUND THE BACK TAKE TOUR OF CRAFTED SPIRITS AND WHISKEYS. THEIR IS EXTRA LOTS TO EXPAND FOR PARKING OR BUIDING. IF YOU MOVE QUICK WE CAN INCLUDED ALMOST AN ENTIRE CITY BLOCK WHICH HAS A 12 UNIT BUILDING DUPLEX TRIPLEX FOR \$2,375,000 ONLY ONE LOT MISSING TO HAVE ENTIRE BLOCK. ONE OF THE SELLERS HOLDS A NEW JERSEY REAL ESTATE LICENSE. JUST A FACT SELLING WARHOUSE LESS THAN \$100 A SQUARE FT U CAN'T BUILD FOR THAT