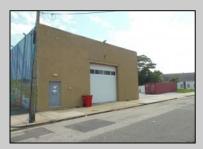

## COMMENTS

ON THE CORNER OF A MAJOR THOROUGHFARE COMING INTO THE CITY IS A 15,000 SQ FT OF WAREHOUSE WHICH HAS BEEN FITTED OUT AS A MIXED COMMERCIAL USE ONE SECTION OF THE WAREHOUSE IS USED FOR AN AXE THROWING VENUE THE OTHER 2 PARTS CRAFTED BEERS AND SPIRITS. 3500 SQ FT IS USED FOR STORAGE BUT IS READY TO BE FITTED OUT FOR WHAT USE THAT CONFORMS. STOP BY TAKE TOUR OF THE CRAFTED BEER OR AROUND THE BACK TAKE TOUR OF CRAFTED SPIRITS AND WHISKEYS. THEIR IS EXTRA LOTS TO EXPAND FOR PARKING OR BUIDING. IF YOU MOVE QUICK WE CAN INCLUDED ALMOST AN ENTIRE CITY BLOCK WHICH HAS A 12 UNIT BUILDING DUPLEX TRIPLEX FOR \$2,375,000 ONLY ONE LOT MISSING TO HAVE ENTIRE BLOCK. ONE OF THE SELLERS HOLDS A NEW JERSEY REAL ESTATE LICENSE. JUST A FACT SELLING WARHOUSE LESS THAN \$100 A SQUARE FT U CAN'T BUILD FOR THAT