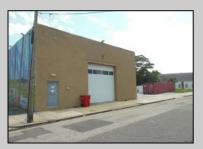

## **COMMENTS**

ON THE CORNER OF A MAJOR THOROUGHFARE COMING INTO THE CITY IS A 15,000 SQ FT OF WAREHOUSE WHICH HAS BEEN FITTED OUT AS A MIXED COMMERCIAL USE ONE SECTION OF THE WAREHOUSE IS USED FOR AN AXE THROWING VENUE THE OTHER 2 PARTS CRAFTED BEERS AND SPIRITS. 3500 SQ FT IS USED FOR STORAGE BUT IS READY TO BE FITTED OUT FOR WHAT USE THAT CONFORMS. STOP BY TAKE TOUR OF THE CRAFTED BEER OR AROUND THE BACK TAKE TOUR OF CRAFTED SPIRITS AND WHISKEYS. THEIR IS EXTRA LOTS TO EXPAND FOR PARKING OR BUIDING. IF YOU MOVE QUICK WE CAN INCLUDED ALMOST AN ENTIRE CITY BLOCK WHICH HAS A 12 UNIT BUILDING DUPLEX TRIPLEX FOR \$2,375,000 ONLY ONE LOT MISSING TO HAVE ENTIRE BLOCK. ONE OF THE SELLERS HOLDS A NEW JERSEY REAL ESTATE LICENSE. JUST A FACT SELLING WARHOUSE LESS THAN \$100 A SQUARE FT U CAN'T BUILD FOR THAT