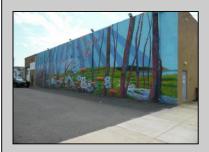

## **COMMENTS**

ON THE CORNER OF A MAJOR THOROUGHFARE COMING INTO THE CITY IS A 15,000 SQ FT OF WAREHOUSE WHICH HAS BEEN FITTED OUT AS A MIXED COMMERCIAL USE ONE SECTION OF THE WAREHOUSE IS USED FOR AN AXE THROWING VENUE THE OTHER 2 PARTS CRAFTED BEERS AND SPIRITS. 3500 SQ FT IS USED FOR STORAGE BUT IS READY TO BE FITTED OUT FOR WHAT USE THAT CONFORMS. STOP BY TAKE TOUR OF THE CRAFTED BEER OR AROUND THE BACK TAKE TOUR OF CRAFTED SPIRITS AND WHISKEYS. THEIR IS EXTRA LOTS TO EXPAND FOR PARKING OR BUIDING. IF YOU MOVE QUICK WE CAN INCLUDED ALMOST AN ENTIRE CITY BLOCK WHICH HAS A 12 UNIT BUILDING DUPLEX TRIPLEX FOR \$2,375,000 ONLY ONE LOT MISSING TO HAVE ENTIRE BLOCK. ONE OF THE SELLERS HOLDS A NEW JERSEY REAL ESTATE LICENSE. JUST A FACT SELLING WARHOUSE LESS THAN \$100 A SQUARE FT U CAN'T BUILD FOR THAT