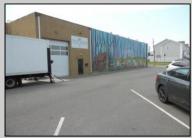

## **COMMENTS**

ON THE CORNER OF A MAJOR THOROUGHFARE COMING INTO THE CITY IS A 15,000 SQ FT OF WAREHOUSE WHICH HAS BEEN FITTED OUT AS A MIXED COMMERCIAL USE ONE SECTION OF THE WAREHOUSE IS USED FOR AN AXE THROWING VENUE THE OTHER 2 PARTS CRAFTED BEERS AND SPIRITS. 3500 SQ FT IS USED FOR STORAGE BUT IS READY TO BE FITTED OUT FOR WHAT USE THAT CONFORMS. STOP BY TAKE TOUR OF THE CRAFTED BEER OR AROUND THE BACK TAKE TOUR OF CRAFTED SPIRITS AND WHISKEYS. THEIR IS EXTRA LOTS TO EXPAND FOR PARKING OR BUIDING. IF YOU MOVE QUICK WE CAN INCLUDED ALMOST AN ENTIRE CITY BLOCK WHICH HAS A 12 UNIT BUILDING DUPLEX TRIPLEX FOR \$2,375,000 ONLY ONE LOT MISSING TO HAVE ENTIRE BLOCK. ONE OF THE SELLERS HOLDS A NEW JERSEY REAL ESTATE LICENSE. JUST A FACT SELLING WARHOUSE LESS THAN \$100 A SQUARE FT U CAN'T BUILD FOR THAT