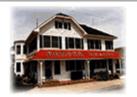

## **COMMENTS**

ON THE CORNER OF A MAJOR THOROUGHFARE COMING INTO THE CITY IS A 15,000 SQ FT OF WAREHOUSE WHICH HAS BEEN FITTED OUT AS A MIXED COMMERCIAL USE ONE SECTION OF THE WAREHOUSE IS USED FOR AN AXE THROWING VENUE THE OTHER 2 PARTS CRAFTED BEERS AND SPIRITS. 3500 SQ FT IS USED FOR STORAGE BUT IS READY TO BE FITTED OUT FOR WHAT USE THAT CONFORMS. STOP BY TAKE TOUR OF THE CRAFTED BEER OR AROUND THE BACK TAKE TOUR OF CRAFTED SPIRITS AND WHISKEYS. THEIR IS EXTRA LOTS TO EXPAND FOR PARKING OR BUIDING. IF YOU MOVE QUICK WE CAN INCLUDED ALMOST AN ENTIRE CITY BLOCK WHICH HAS A 12 UNIT BUILDING DUPLEX TRIPLEX FOR \$2,375,000 ONLY ONE LOT MISSING TO HAVE ENTIRE BLOCK. ONE OF THE SELLERS HOLDS A NEW JERSEY REAL ESTATE LICENSE. JUST A FACT SELLING WARHOUSE LESS THAN \$100 A SQUARE FT U CAN'T BUILD FOR THAT