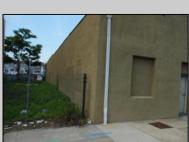

## **COMMENTS**

ON THE CORNER OF A MAJOR THOROUGHFARE COMING INTO THE CITY IS A 15,000 SQ FT OF WAREHOUSE WHICH HAS BEEN FITTED OUT AS A MIXED COMMERCIAL USE ONE SECTION OF THE WAREHOUSE IS USED FOR AN AXE THROWING VENUE THE OTHER 2 PARTS CRAFTED BEERS AND SPIRITS. 3500 SQ FT IS USED FOR STORAGE BUT IS READY TO BE FITTED OUT FOR WHAT USE THAT CONFORMS. STOP BY TAKE TOUR OF THE CRAFTED BEER OR AROUND THE BACK TAKE TOUR OF CRAFTED SPIRITS AND WHISKEYS. THEIR IS EXTRA LOTS TO EXPAND FOR PARKING OR BUIDING. IF YOU MOVE QUICK WE CAN INCLUDED ALMOST AN ENTIRE CITY BLOCK WHICH HAS A 12 UNIT BUILDING DUPLEX TRIPLEX FOR \$2,375,000 ONLY ONE LOT MISSING TO HAVE ENTIRE BLOCK. ONE OF THE SELLERS HOLDS A NEW JERSEY REAL ESTATE LICENSE. JUST A FACT SELLING WARHOUSE LESS THAN \$100 A SQUARE FT U CAN'T BUILD FOR THAT