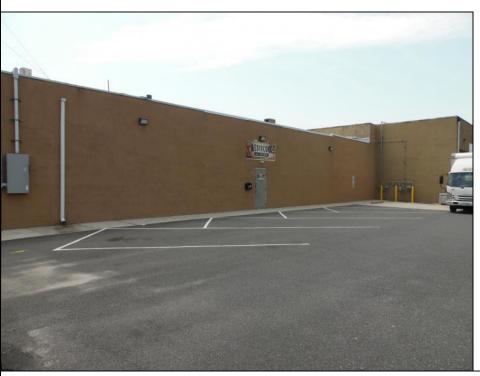

## **COMMENTS**

ON THE CORNER OF A MAJOR THOROUGHFARE COMING INTO THE CITY IS A 15,000 SQ FT OF WAREHOUSE WHICH HAS BEEN FITTED OUT AS A MIXED COMMERCIAL USE ONE SECTION OF THE WAREHOUSE IS USED FOR AN AXE THROWING VENUE THE OTHER 2 PARTS CRAFTED BEERS AND SPIRITS. 3500 SQ FT IS USED FOR STORAGE BUT IS READY TO BE FITTED OUT FOR WHAT USE THAT CONFORMS. STOP BY TAKE TOUR OF THE CRAFTED BEER OR AROUND THE BACK TAKE TOUR OF CRAFTED SPIRITS AND WHISKEYS. THEIR IS EXTRA LOTS TO EXPAND FOR PARKING OR BUIDING. IF YOU MOVE QUICK WE CAN INCLUDED ALMOST AN ENTIRE CITY BLOCK WHICH HAS A 12 UNIT BUILDING DUPLEX TRIPLEX FOR \$2,375,000 ONLY ONE LOT MISSING TO HAVE ENTIRE BLOCK. ONE OF THE SELLERS HOLDS A NEW JERSEY REAL ESTATE LICENSE. JUST A FACT SELLING WARHOUSE LESS THAN \$100 A SQUARE FT U CAN'T BUILD FOR THAT