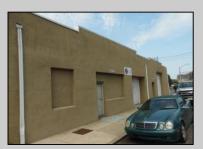

## **COMMENTS**

ON THE CORNER OF A MAJOR THOROUGHFARE COMING INTO THE CITY IS A 15,000 SQ FT OF WAREHOUSE WHICH HAS BEEN FITTED OUT AS A MIXED COMMERCIAL USE ONE SECTION OF THE WAREHOUSE IS USED FOR AN AXE THROWING VENUE THE OTHER 2 PARTS CRAFTED BEERS AND SPIRITS. 3500 SQ FT IS USED FOR STORAGE BUT IS READY TO BE FITTED OUT FOR WHAT USE THAT CONFORMS. STOP BY TAKE TOUR OF THE CRAFTED BEER OR AROUND THE BACK TAKE TOUR OF CRAFTED SPIRITS AND WHISKEYS. THEIR IS EXTRA LOTS TO EXPAND FOR PARKING OR BUIDING. IF YOU MOVE QUICK WE CAN INCLUDED ALMOST AN ENTIRE CITY BLOCK WHICH HAS A 12 UNIT BUILDING DUPLEX TRIPLEX FOR \$2,375,000 ONLY ONE LOT MISSING TO HAVE ENTIRE BLOCK. ONE OF THE SELLERS HOLDS A NEW JERSEY REAL ESTATE LICENSE. JUST A FACT SELLING WARHOUSE LESS THAN \$100 A SQUARE FT U CAN'T BUILD FOR THAT