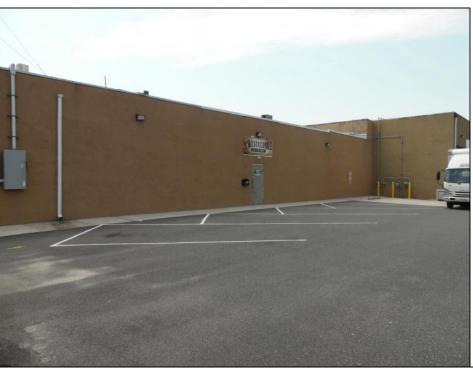

## **COMMENTS**

ON THE CORNER OF A MAJOR THOROUGHFARE COMING INTO THE CITY IS A 15,000 SQ FT OF WAREHOUSE WHICH HAS BEEN FITTED OUT AS A MIXED COMMERCIAL USE ONE SECTION OF THE WAREHOUSE IS USED FOR AN AXE THROWING VENUE THE OTHER 2 PARTS CRAFTED BEERS AND SPIRITS. 3500 SQ FT IS USED FOR STORAGE BUT IS READY TO BE FITTED OUT FOR WHAT USE THAT CONFORMS. STOP BY TAKE TOUR OF THE CRAFTED BEER OR AROUND THE BACK TAKE TOUR OF CRAFTED SPIRITS AND WHISKEYS. THEIR IS EXTRA LOTS TO EXPAND FOR PARKING OR BUIDING. IF YOU MOVE QUICK WE CAN INCLUDED ALMOST AN ENTIRE CITY BLOCK WHICH HAS A 12 UNIT BUILDING DUPLEX TRIPLEX FOR \$2,375,000 ONLY ONE LOT MISSING TO HAVE ENTIRE BLOCK. ONE OF THE SELLERS HOLDS A NEW JERSEY REAL ESTATE LICENSE. JUST A FACT SELLING WARHOUSE LESS THAN \$100 A SQUARE FT U CAN'T BUILD FOR THAT