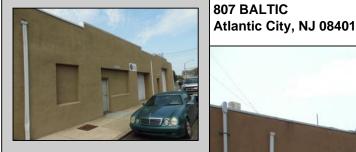

## **COMMENTS**

ON THE CORNER OF A MAJOR THOROUGHFARE COMING INTO THE CITY IS A 15,000 SQ FT OF WAREHOUSE WHICH HAS BEEN FITTED OUT AS A MIXED COMMERCIAL USE ONE SECTION OF THE WAREHOUSE IS USED FOR AN AXE THROWING VENUE THE OTHER 2 PARTS CRAFTED BEERS AND SPIRITS. 3500 SQ FT IS USED FOR STORAGE BUT IS READY TO BE FITTED OUT FOR WHAT USE THAT CONFORMS. STOP BY TAKE TOUR OF THE CRAFTED BEER OR AROUND THE BACK TAKE TOUR OF CRAFTED SPIRITS AND WHISKEYS. THEIR IS EXTRA LOTS TO EXPAND FOR PARKING OR BUIDING. IF YOU MOVE QUICK WE CAN INCLUDED ALMOST AN ENTIRE CITY BLOCK WHICH HAS A 12 UNIT BUILDING DUPLEX TRIPLEX FOR \$2,375,000 ONLY ONE LOT MISSING TO HAVE ENTIRE BLOCK. ONE OF THE SELLERS HOLDS A NEW JERSEY REAL ESTATE LICENSE. JUST A FACT SELLING WARHOUSE LESS THAN \$100 A SQUARE FT U CAN'T BUILD FOR THAT