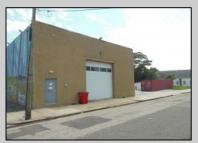

## **COMMENTS**

ON THE CORNER OF A MAJOR THOROUGHFARE COMING INTO THE CITY IS A 15,000 SQ FT OF WAREHOUSE WHICH HAS BEEN FITTED OUT AS A MIXED COMMERCIAL USE ONE SECTION OF THE WAREHOUSE IS USED FOR AN AXE THROWING VENUE THE OTHER 2 PARTS CRAFTED BEERS AND SPIRITS. 3500 SQ FT IS USED FOR STORAGE BUT IS READY TO BE FITTED OUT FOR WHAT USE THAT CONFORMS. STOP BY TAKE TOUR OF THE CRAFTED BEER OR AROUND THE BACK TAKE TOUR OF CRAFTED SPIRITS AND WHISKEYS. THEIR IS EXTRA LOTS TO EXPAND FOR PARKING OR BUIDING. IF YOU MOVE QUICK WE CAN INCLUDED ALMOST AN ENTIRE CITY BLOCK WHICH HAS A 12 UNIT BUILDING DUPLEX TRIPLEX FOR \$2,375,000 ONLY ONE LOT MISSING TO HAVE ENTIRE BLOCK. ONE OF THE SELLERS HOLDS A NEW JERSEY REAL ESTATE LICENSE. JUST A FACT SELLING WARHOUSE LESS THAN \$100 A SQUARE FT U CAN'T BUILD FOR THAT