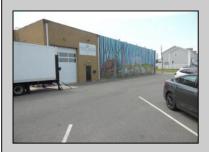

## **COMMENTS**

ON THE CORNER OF A MAJOR THOROUGHFARE COMING INTO THE CITY IS A 15,000 SQ FT OF WAREHOUSE WHICH HAS BEEN FITTED OUT AS A MIXED COMMERCIAL USE ONE SECTION OF THE WAREHOUSE IS USED FOR AN AXE THROWING VENUE THE OTHER 2 PARTS CRAFTED BEERS AND SPIRITS. 3500 SQ FT IS USED FOR STORAGE BUT IS READY TO BE FITTED OUT FOR WHAT USE THAT CONFORMS. STOP BY TAKE TOUR OF THE CRAFTED BEER OR AROUND THE BACK TAKE TOUR OF CRAFTED SPIRITS AND WHISKEYS. THEIR IS EXTRA LOTS TO EXPAND FOR PARKING OR BUIDING. IF YOU MOVE QUICK WE CAN INCLUDED ALMOST AN ENTIRE CITY BLOCK WHICH HAS A 12 UNIT BUILDING DUPLEX TRIPLEX FOR \$2,375,000 ONLY ONE LOT MISSING TO HAVE ENTIRE BLOCK. ONE OF THE SELLERS HOLDS A NEW JERSEY REAL ESTATE LICENSE. JUST A FACT SELLING WARHOUSE LESS THAN \$100 A SQUARE FT U CAN'T BUILD FOR THAT