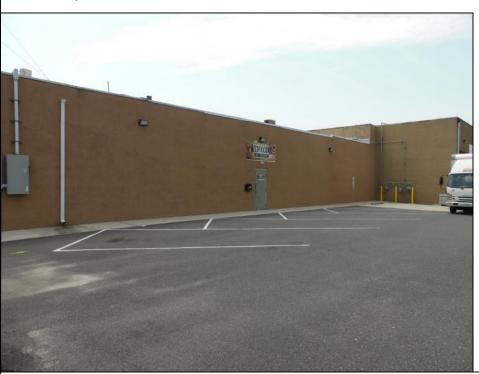

## **COMMENTS**

ON THE CORNER OF A MAJOR THOROUGHFARE COMING INTO THE CITY IS A 15,000 SQ FT OF WAREHOUSE WHICH HAS BEEN FITTED OUT AS A MIXED COMMERCIAL USE ONE SECTION OF THE WAREHOUSE IS USED FOR AN AXE THROWING VENUE THE OTHER 2 PARTS CRAFTED BEERS AND SPIRITS. 3500 SQ FT IS USED FOR STORAGE BUT IS READY TO BE FITTED OUT FOR WHAT USE THAT CONFORMS. STOP BY TAKE TOUR OF THE CRAFTED BEER OR AROUND THE BACK TAKE TOUR OF CRAFTED SPIRITS AND WHISKEYS. THEIR IS EXTRA LOTS TO EXPAND FOR PARKING OR BUIDING. IF YOU MOVE QUICK WE CAN INCLUDED ALMOST AN ENTIRE CITY BLOCK WHICH HAS A 12 UNIT BUILDING DUPLEX TRIPLEX FOR \$2,375,000 ONLY ONE LOT MISSING TO HAVE ENTIRE BLOCK. ONE OF THE SELLERS HOLDS A NEW JERSEY REAL ESTATE LICENSE. JUST A FACT SELLING WARHOUSE LESS THAN \$100 A SQUARE FT U CAN'T BUILD FOR THAT