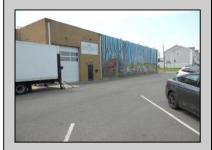

## **COMMENTS**

ON THE CORNER OF A MAJOR THOROUGHFARE COMING INTO THE CITY IS A 15,000 SQ FT OF WAREHOUSE WHICH HAS BEEN FITTED OUT AS A MIXED COMMERCIAL USE ONE SECTION OF THE WAREHOUSE IS USED FOR AN AXE THROWING VENUE THE OTHER 2 PARTS CRAFTED BEERS AND SPIRITS. 3500 SQ FT IS USED FOR STORAGE BUT IS READY TO BE FITTED OUT FOR WHAT USE THAT CONFORMS. STOP BY TAKE TOUR OF THE CRAFTED BEER OR AROUND THE BACK TAKE TOUR OF CRAFTED SPIRITS AND WHISKEYS. THEIR IS EXTRA LOTS TO EXPAND FOR PARKING OR BUIDING. IF YOU MOVE QUICK WE CAN INCLUDED ALMOST AN ENTIRE CITY BLOCK WHICH HAS A 12 UNIT BUILDING DUPLEX TRIPLEX FOR \$2,375,000 ONLY ONE LOT MISSING TO HAVE ENTIRE BLOCK. ONE OF THE SELLERS HOLDS A NEW JERSEY REAL ESTATE LICENSE. JUST A FACT SELLING WARHOUSE LESS THAN \$100 A SQUARE FT U CAN'T BUILD FOR THAT