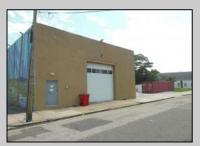

## **COMMENTS**

ON THE CORNER OF A MAJOR THOROUGHFARE COMING INTO THE CITY IS A 15,000 SQ FT OF WAREHOUSE WHICH HAS BEEN FITTED OUT AS A MIXED COMMERCIAL USE ONE SECTION OF THE WAREHOUSE IS USED FOR AN AXE THROWING VENUE THE OTHER 2 PARTS CRAFTED BEERS AND SPIRITS. 3500 SQ FT IS USED FOR STORAGE BUT IS READY TO BE FITTED OUT FOR WHAT USE THAT CONFORMS. STOP BY TAKE TOUR OF THE CRAFTED BEER OR AROUND THE BACK TAKE TOUR OF CRAFTED SPIRITS AND WHISKEYS. THEIR IS EXTRA LOTS TO EXPAND FOR PARKING OR BUIDING. IF YOU MOVE QUICK WE CAN INCLUDED ALMOST AN ENTIRE CITY BLOCK WHICH HAS A 12 UNIT BUILDING DUPLEX TRIPLEX FOR \$2,375,000 ONLY ONE LOT MISSING TO HAVE ENTIRE BLOCK. ONE OF THE SELLERS HOLDS A NEW JERSEY REAL ESTATE LICENSE. JUST A FACT SELLING WARHOUSE LESS THAN \$100 A SQUARE FT U CAN'T BUILD FOR THAT