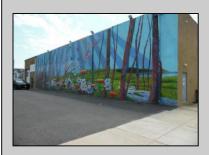

## **COMMENTS**

ON THE CORNER OF A MAJOR THOROUGHFARE COMING INTO THE CITY IS A 15,000 SQ FT OF WAREHOUSE WHICH HAS BEEN FITTED OUT AS A MIXED COMMERCIAL USE ONE SECTION OF THE WAREHOUSE IS USED FOR AN AXE THROWING VENUE THE OTHER 2 PARTS CRAFTED BEERS AND SPIRITS. 3500 SQ FT IS USED FOR STORAGE BUT IS READY TO BE FITTED OUT FOR WHAT USE THAT CONFORMS. STOP BY TAKE TOUR OF THE CRAFTED BEER OR AROUND THE BACK TAKE TOUR OF CRAFTED SPIRITS AND WHISKEYS. THEIR IS EXTRA LOTS TO EXPAND FOR PARKING OR BUIDING. IF YOU MOVE QUICK WE CAN INCLUDED ALMOST AN ENTIRE CITY BLOCK WHICH HAS A 12 UNIT BUILDING DUPLEX TRIPLEX FOR \$2,375,000 ONLY ONE LOT MISSING TO HAVE ENTIRE BLOCK. ONE OF THE SELLERS HOLDS A NEW JERSEY REAL ESTATE LICENSE. JUST A FACT SELLING WARHOUSE LESS THAN \$100 A SQUARE FT U CAN'T BUILD FOR THAT