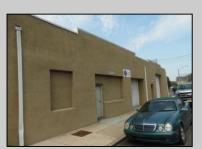

## **COMMENTS**

ON THE CORNER OF A MAJOR THOROUGHFARE COMING INTO THE CITY IS A 15,000 SQ FT OF WAREHOUSE WHICH HAS BEEN FITTED OUT AS A MIXED COMMERCIAL USE ONE SECTION OF THE WAREHOUSE IS USED FOR AN AXE THROWING VENUE THE OTHER 2 PARTS CRAFTED BEERS AND SPIRITS. 3500 SQ FT IS USED FOR STORAGE BUT IS READY TO BE FITTED OUT FOR WHAT USE THAT CONFORMS. STOP BY TAKE TOUR OF THE CRAFTED BEER OR AROUND THE BACK TAKE TOUR OF CRAFTED SPIRITS AND WHISKEYS. THEIR IS EXTRA LOTS TO EXPAND FOR PARKING OR BUIDING. IF YOU MOVE QUICK WE CAN INCLUDED ALMOST AN ENTIRE CITY BLOCK WHICH HAS A 12 UNIT BUILDING DUPLEX TRIPLEX FOR \$2,375,000 ONLY ONE LOT MISSING TO HAVE ENTIRE BLOCK. ONE OF THE SELLERS HOLDS A NEW JERSEY REAL ESTATE LICENSE. JUST A FACT SELLING WARHOUSE LESS THAN \$100 A SQUARE FT U CAN'T BUILD FOR THAT