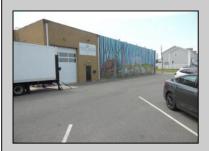

## **COMMENTS**

ON THE CORNER OF A MAJOR THOROUGHFARE COMING INTO THE CITY IS A 15,000 SQ FT OF WAREHOUSE WHICH HAS BEEN FITTED OUT AS A MIXED COMMERCIAL USE ONE SECTION OF THE WAREHOUSE IS USED FOR AN AXE THROWING VENUE THE OTHER 2 PARTS CRAFTED BEERS AND SPIRITS. 3500 SQ FT IS USED FOR STORAGE BUT IS READY TO BE FITTED OUT FOR WHAT USE THAT CONFORMS. STOP BY TAKE TOUR OF THE CRAFTED BEER OR AROUND THE BACK TAKE TOUR OF CRAFTED SPIRITS AND WHISKEYS. THEIR IS EXTRA LOTS TO EXPAND FOR PARKING OR BUIDING. IF YOU MOVE QUICK WE CAN INCLUDED ALMOST AN ENTIRE CITY BLOCK WHICH HAS A 12 UNIT BUILDING DUPLEX TRIPLEX FOR \$2,375,000 ONLY ONE LOT MISSING TO HAVE ENTIRE BLOCK. ONE OF THE SELLERS HOLDS A NEW JERSEY REAL ESTATE LICENSE. JUST A FACT SELLING WARHOUSE LESS THAN \$100 A SQUARE FT U CAN'T BUILD FOR THAT