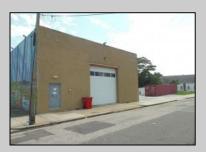

## **COMMENTS**

ON THE CORNER OF A MAJOR THOROUGHFARE COMING INTO THE CITY IS A 15,000 SQ FT OF WAREHOUSE WHICH HAS BEEN FITTED OUT AS A MIXED COMMERCIAL USE ONE SECTION OF THE WAREHOUSE IS USED FOR AN AXE THROWING VENUE THE OTHER 2 PARTS CRAFTED BEERS AND SPIRITS. 3500 SQ FT IS USED FOR STORAGE BUT IS READY TO BE FITTED OUT FOR WHAT USE THAT CONFORMS. STOP BY TAKE TOUR OF THE CRAFTED BEER OR AROUND THE BACK TAKE TOUR OF CRAFTED SPIRITS AND WHISKEYS. THEIR IS EXTRA LOTS TO EXPAND FOR PARKING OR BUIDING. IF YOU MOVE QUICK WE CAN INCLUDED ALMOST AN ENTIRE CITY BLOCK WHICH HAS A 12 UNIT BUILDING DUPLEX TRIPLEX FOR \$2,375,000 ONLY ONE LOT MISSING TO HAVE ENTIRE BLOCK. ONE OF THE SELLERS HOLDS A NEW JERSEY REAL ESTATE LICENSE. JUST A FACT SELLING WARHOUSE LESS THAN \$100 A SQUARE FT U CAN'T BUILD FOR THAT