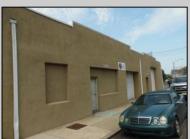

## **COMMENTS**

ON THE CORNER OF A MAJOR THOROUGHFARE COMING INTO THE CITY IS A 15,000 SQ FT OF WAREHOUSE WHICH HAS BEEN FITTED OUT AS A MIXED COMMERCIAL USE ONE SECTION OF THE WAREHOUSE IS USED FOR AN AXE THROWING VENUE THE OTHER 2 PARTS CRAFTED BEERS AND SPIRITS. 3500 SQ FT IS USED FOR STORAGE BUT IS READY TO BE FITTED OUT FOR WHAT USE THAT CONFORMS. STOP BY TAKE TOUR OF THE CRAFTED BEER OR AROUND THE BACK TAKE TOUR OF CRAFTED SPIRITS AND WHISKEYS. THEIR IS EXTRA LOTS TO EXPAND FOR PARKING OR BUIDING. IF YOU MOVE QUICK WE CAN INCLUDED ALMOST AN ENTIRE CITY BLOCK WHICH HAS A 12 UNIT BUILDING DUPLEX TRIPLEX FOR \$2,375,000 ONLY ONE LOT MISSING TO HAVE ENTIRE BLOCK. ONE OF THE SELLERS HOLDS A NEW JERSEY REAL ESTATE LICENSE. JUST A FACT SELLING WARHOUSE LESS THAN \$100 A SQUARE FT U CAN'T BUILD FOR THAT