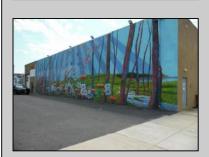

## **COMMENTS**

ON THE CORNER OF A MAJOR THOROUGHFARE COMING INTO THE CITY IS A 15,000 SQ FT OF WAREHOUSE WHICH HAS BEEN FITTED OUT AS A MIXED COMMERCIAL USE ONE SECTION OF THE WAREHOUSE IS USED FOR AN AXE THROWING VENUE THE OTHER 2 PARTS CRAFTED BEERS AND SPIRITS. 3500 SQ FT IS USED FOR STORAGE BUT IS READY TO BE FITTED OUT FOR WHAT USE THAT CONFORMS. STOP BY TAKE TOUR OF THE CRAFTED BEER OR AROUND THE BACK TAKE TOUR OF CRAFTED SPIRITS AND WHISKEYS. THEIR IS EXTRA LOTS TO EXPAND FOR PARKING OR BUIDING. IF YOU MOVE QUICK WE CAN INCLUDED ALMOST AN ENTIRE CITY BLOCK WHICH HAS A 12 UNIT BUILDING DUPLEX TRIPLEX FOR \$2,375,000 ONLY ONE LOT MISSING TO HAVE ENTIRE BLOCK. ONE OF THE SELLERS HOLDS A NEW JERSEY REAL ESTATE LICENSE. JUST A FACT SELLING WARHOUSE LESS THAN \$100 A SQUARE FT U CAN'T BUILD FOR THAT