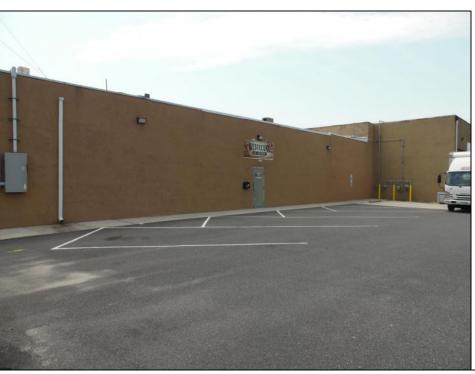

## **COMMENTS**

ON THE CORNER OF A MAJOR THOROUGHFARE COMING INTO THE CITY IS A 15,000 SQ FT OF WAREHOUSE WHICH HAS BEEN FITTED OUT AS A MIXED COMMERCIAL USE ONE SECTION OF THE WAREHOUSE IS USED FOR AN AXE THROWING VENUE THE OTHER 2 PARTS CRAFTED BEERS AND SPIRITS. 3500 SQ FT IS USED FOR STORAGE BUT IS READY TO BE FITTED OUT FOR WHAT USE THAT CONFORMS. STOP BY TAKE TOUR OF THE CRAFTED BEER OR AROUND THE BACK TAKE TOUR OF CRAFTED SPIRITS AND WHISKEYS. THEIR IS EXTRA LOTS TO EXPAND FOR PARKING OR BUIDING. IF YOU MOVE QUICK WE CAN INCLUDED ALMOST AN ENTIRE CITY BLOCK WHICH HAS A 12 UNIT BUILDING DUPLEX TRIPLEX FOR \$2,375,000 ONLY ONE LOT MISSING TO HAVE ENTIRE BLOCK. ONE OF THE SELLERS HOLDS A NEW JERSEY REAL ESTATE LICENSE. JUST A FACT SELLING WARHOUSE LESS THAN \$100 A SQUARE FT U CAN'T BUILD FOR THAT