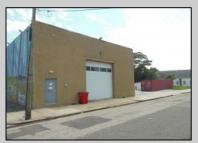

## COMMENTS

ON THE CORNER OF A MAJOR THOROUGHFARE COMING INTO THE CITY IS A 15,000 SQ FT OF WAREHOUSE WHICH HAS BEEN FITTED OUT AS A MIXED COMMERCIAL USE ONE SECTION OF THE WAREHOUSE IS USED FOR AN AXE THROWING VENUE THE OTHER 2 PARTS CRAFTED BEERS AND SPIRITS. 3500 SQ FT IS USED FOR STORAGE BUT IS READY TO BE FITTED OUT FOR WHAT USE THAT CONFORMS. STOP BY TAKE TOUR OF THE CRAFTED BEER OR AROUND THE BACK TAKE TOUR OF CRAFTED SPIRITS AND WHISKEYS. THEIR IS EXTRA LOTS TO EXPAND FOR PARKING OR BUIDING. IF YOU MOVE QUICK WE CAN INCLUDED ALMOST AN ENTIRE CITY BLOCK WHICH HAS A 12 UNIT BUILDING DUPLEX TRIPLEX FOR \$2,375,000 ONLY ONE LOT MISSING TO HAVE ENTIRE BLOCK. ONE OF THE SELLERS HOLDS A NEW JERSEY REAL ESTATE LICENSE. JUST A FACT SELLING WARHOUSE LESS THAN \$100 A SQUARE FT U CAN'T BUILD FOR THAT