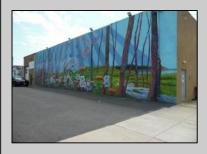

## COMMENTS

ON THE CORNER OF A MAJOR THOROUGHFARE COMING INTO THE CITY IS A 15,000 SQ FT OF WAREHOUSE WHICH HAS BEEN FITTED OUT AS A MIXED COMMERCIAL USE ONE SECTION OF THE WAREHOUSE IS USED FOR AN AXE THROWING VENUE THE OTHER 2 PARTS CRAFTED BEERS AND SPIRITS. 3500 SQ FT IS USED FOR STORAGE BUT IS READY TO BE FITTED OUT FOR WHAT USE THAT CONFORMS. STOP BY TAKE TOUR OF THE CRAFTED BEER OR AROUND THE BACK TAKE TOUR OF CRAFTED SPIRITS AND WHISKEYS. THEIR IS EXTRA LOTS TO EXPAND FOR PARKING OR BUIDING. IF YOU MOVE QUICK WE CAN INCLUDED ALMOST AN ENTIRE CITY BLOCK WHICH HAS A 12 UNIT BUILDING DUPLEX TRIPLEX FOR \$2,375,000 ONLY ONE LOT MISSING TO HAVE ENTIRE BLOCK. ONE OF THE SELLERS HOLDS A NEW JERSEY REAL ESTATE LICENSE. JUST A FACT SELLING WARHOUSE LESS THAN \$100 A SQUARE FT U CAN'T BUILD FOR THAT