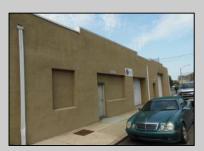

## COMMENTS

ON THE CORNER OF A MAJOR THOROUGHFARE COMING INTO THE CITY IS A 15,000 SQ FT OF WAREHOUSE WHICH HAS BEEN FITTED OUT AS A MIXED COMMERCIAL USE ONE SECTION OF THE WAREHOUSE IS USED FOR AN AXE THROWING VENUE THE OTHER 2 PARTS CRAFTED BEERS AND SPIRITS. 3500 SQ FT IS USED FOR STORAGE BUT IS READY TO BE FITTED OUT FOR WHAT USE THAT CONFORMS. STOP BY TAKE TOUR OF THE CRAFTED BEER OR AROUND THE BACK TAKE TOUR OF CRAFTED SPIRITS AND WHISKEYS. THEIR IS EXTRA LOTS TO EXPAND FOR PARKING OR BUIDING. IF YOU MOVE QUICK WE CAN INCLUDED ALMOST AN ENTIRE CITY BLOCK WHICH HAS A 12 UNIT BUILDING DUPLEX TRIPLEX FOR \$2,375,000 ONLY ONE LOT MISSING TO HAVE ENTIRE BLOCK. ONE OF THE SELLERS HOLDS A NEW JERSEY REAL ESTATE LICENSE. JUST A FACT SELLING WARHOUSE LESS THAN \$100 A SQUARE FT U CAN'T BUILD FOR THAT