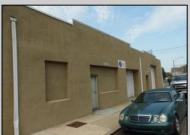

## COMMENTS

ON THE CORNER OF A MAJOR THOROUGHFARE COMING INTO THE CITY IS A 15,000 SQ FT OF WAREHOUSE WHICH HAS BEEN FITTED OUT AS A MIXED COMMERCIAL USE ONE SECTION OF THE WAREHOUSE IS USED FOR AN AXE THROWING VENUE THE OTHER 2 PARTS CRAFTED BEERS AND SPIRITS. 3500 SQ FT IS USED FOR STORAGE BUT IS READY TO BE FITTED OUT FOR WHAT USE THAT CONFORMS. STOP BY TAKE TOUR OF THE CRAFTED BEER OR AROUND THE BACK TAKE TOUR OF CRAFTED SPIRITS AND WHISKEYS. THEIR IS EXTRA LOTS TO EXPAND FOR PARKING OR BUIDING. IF YOU MOVE QUICK WE CAN INCLUDED ALMOST AN ENTIRE CITY BLOCK WHICH HAS A 12 UNIT BUILDING DUPLEX TRIPLEX FOR \$2,375,000 ONLY ONE LOT MISSING TO HAVE ENTIRE BLOCK. ONE OF THE SELLERS HOLDS A NEW JERSEY REAL ESTATE LICENSE. JUST A FACT SELLING WARHOUSE LESS THAN \$100 A SQUARE FT U CAN'T BUILD FOR THAT

## **PROPERTY DETAILS**

Exterior OutsideFeatures ParkingGarage
Stucco Fence 11 or More Spaces
Security Light/System

220 Volt Electricity Restroom Security System

HotWater

Gas

InteriorFeatures

sement Heating