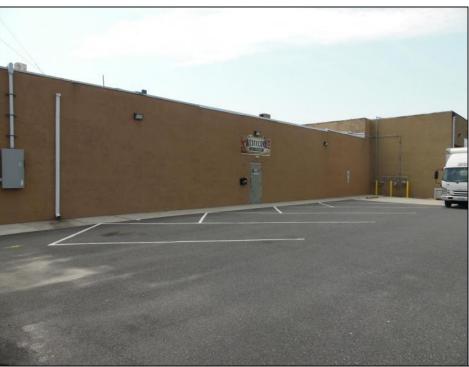

## COMMENTS

ON THE CORNER OF A MAJOR THOROUGHFARE COMING INTO THE CITY IS A 15,000 SQ FT OF WAREHOUSE WHICH HAS BEEN FITTED OUT AS A MIXED COMMERCIAL USE ONE SECTION OF THE WAREHOUSE IS USED FOR AN AXE THROWING VENUE THE OTHER 2 PARTS CRAFTED BEERS AND SPIRITS. 3500 SQ FT IS USED FOR STORAGE BUT IS READY TO BE FITTED OUT FOR WHAT USE THAT CONFORMS. STOP BY TAKE TOUR OF THE CRAFTED BEER OR AROUND THE BACK TAKE TOUR OF CRAFTED SPIRITS AND WHISKEYS. THEIR IS EXTRA LOTS TO EXPAND FOR PARKING OR BUIDING. IF YOU MOVE QUICK WE CAN INCLUDED ALMOST AN ENTIRE CITY BLOCK WHICH HAS A 12 UNIT BUILDING DUPLEX TRIPLEX FOR \$2,375,000 ONLY ONE LOT MISSING TO HAVE ENTIRE BLOCK. ONE OF THE SELLERS HOLDS A NEW JERSEY REAL ESTATE LICENSE. JUST A FACT SELLING WARHOUSE LESS THAN \$100 A SQUARE FT U CAN'T BUILD FOR THAT