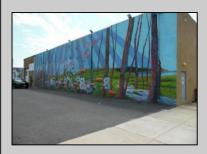

## COMMENTS

ON THE CORNER OF A MAJOR THOROUGHFARE COMING INTO THE CITY IS A 15,000 SQ FT OF WAREHOUSE WHICH HAS BEEN FITTED OUT AS A MIXED COMMERCIAL USE ONE SECTION OF THE WAREHOUSE IS USED FOR AN AXE THROWING VENUE THE OTHER 2 PARTS CRAFTED BEERS AND SPIRITS. 3500 SQ FT IS USED FOR STORAGE BUT IS READY TO BE FITTED OUT FOR WHAT USE THAT CONFORMS. STOP BY TAKE TOUR OF THE CRAFTED BEER OR AROUND THE BACK TAKE TOUR OF CRAFTED SPIRITS AND WHISKEYS. THEIR IS EXTRA LOTS TO EXPAND FOR PARKING OR BUIDING. IF YOU MOVE QUICK WE CAN INCLUDED ALMOST AN ENTIRE CITY BLOCK WHICH HAS A 12 UNIT BUILDING DUPLEX TRIPLEX FOR \$2,375,000 ONLY ONE LOT MISSING TO HAVE ENTIRE BLOCK. ONE OF THE SELLERS HOLDS A NEW JERSEY REAL ESTATE LICENSE. JUST A FACT SELLING WARHOUSE LESS THAN \$100 A SQUARE FT U CAN'T BUILD FOR THAT