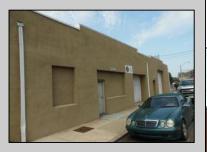

## COMMENTS

ON THE CORNER OF A MAJOR THOROUGHFARE COMING INTO THE CITY IS A 15,000 SQ FT OF WAREHOUSE WHICH HAS BEEN FITTED OUT AS A MIXED COMMERCIAL USE ONE SECTION OF THE WAREHOUSE IS USED FOR AN AXE THROWING VENUE THE OTHER 2 PARTS CRAFTED BEERS AND SPIRITS. 3500 SQ FT IS USED FOR STORAGE BUT IS READY TO BE FITTED OUT FOR WHAT USE THAT CONFORMS. STOP BY TAKE TOUR OF THE CRAFTED BEER OR AROUND THE BACK TAKE TOUR OF CRAFTED SPIRITS AND WHISKEYS. THEIR IS EXTRA LOTS TO EXPAND FOR PARKING OR BUIDING. IF YOU MOVE QUICK WE CAN INCLUDED ALMOST AN ENTIRE CITY BLOCK WHICH HAS A 12 UNIT BUILDING DUPLEX TRIPLEX FOR \$2,375,000 ONLY ONE LOT MISSING TO HAVE ENTIRE BLOCK. ONE OF THE SELLERS HOLDS A NEW JERSEY REAL ESTATE LICENSE. JUST A FACT SELLING WARHOUSE LESS THAN \$100 A SQUARE FT U CAN\'T BUILD FOR THAT

| Exterior | PROPERTY DETAILS      |                   |                        |
|----------|-----------------------|-------------------|------------------------|
|          | OutsideFeatures       | ParkingGarage     | Interior               |
| Stucco   | Fence                 | 11 or More Spaces | 220 Vo                 |
|          | Security Light/Syster | m                 | Restro                 |
|          |                       |                   | <b>•</b> • • • • • • • |