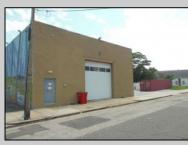

## COMMENTS

ON THE CORNER OF A MAJOR THOROUGHFARE COMING INTO THE CITY IS A 15,000 SQ FT OF WAREHOUSE WHICH HAS BEEN FITTED OUT AS A MIXED COMMERCIAL USE ONE SECTION OF THE WAREHOUSE IS USED FOR AN AXE THROWING VENUE THE OTHER 2 PARTS CRAFTED BEERS AND SPIRITS. 3500 SQ FT IS USED FOR STORAGE BUT IS READY TO BE FITTED OUT FOR WHAT USE THAT CONFORMS. STOP BY TAKE TOUR OF THE CRAFTED BEER OR AROUND THE BACK TAKE TOUR OF CRAFTED SPIRITS AND WHISKEYS. THEIR IS EXTRA LOTS TO EXPAND FOR PARKING OR BUIDING. IF YOU MOVE QUICK WE CAN INCLUDED ALMOST AN ENTIRE CITY BLOCK WHICH HAS A 12 UNIT BUILDING DUPLEX TRIPLEX FOR \$2,375,000 ONLY ONE LOT MISSING TO HAVE ENTIRE BLOCK. ONE OF THE SELLERS HOLDS A NEW JERSEY REAL ESTATE LICENSE. JUST A FACT SELLING WARHOUSE LESS THAN \$100 A SQUARE FT U CAN\'T BUILD FOR THAT

| Exterior | PROPERTY DETAILS      |                   |                        |
|----------|-----------------------|-------------------|------------------------|
|          | OutsideFeatures       | ParkingGarage     | Interior               |
| Stucco   | Fence                 | 11 or More Spaces | 220 Vo                 |
|          | Security Light/Syster | m                 | Restro                 |
|          |                       |                   | <b>•</b> • • • • • • • |