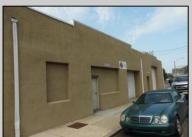

## COMMENTS

ON THE CORNER OF A MAJOR THOROUGHFARE COMING INTO THE CITY IS A 15,000 SQ FT OF WAREHOUSE WHICH HAS BEEN FITTED OUT AS A MIXED COMMERCIAL USE ONE SECTION OF THE WAREHOUSE IS USED FOR AN AXE THROWING VENUE THE OTHER 2 PARTS CRAFTED BEERS AND SPIRITS. 3500 SQ FT IS USED FOR STORAGE BUT IS READY TO BE FITTED OUT FOR WHAT USE THAT CONFORMS. STOP BY TAKE TOUR OF THE CRAFTED BEER OR AROUND THE BACK TAKE TOUR OF CRAFTED SPIRITS AND WHISKEYS. THEIR IS EXTRA LOTS TO EXPAND FOR PARKING OR BUIDING. IF YOU MOVE QUICK WE CAN INCLUDED ALMOST AN ENTIRE CITY BLOCK WHICH HAS A 12 UNIT BUILDING DUPLEX TRIPLEX FOR \$2,375,000 ONLY ONE LOT MISSING TO HAVE ENTIRE BLOCK. ONE OF THE SELLERS HOLDS A NEW JERSEY REAL ESTATE LICENSE. JUST A FACT SELLING WARHOUSE LESS THAN \$100 A SQUARE FT U CAN'T BUILD FOR THAT