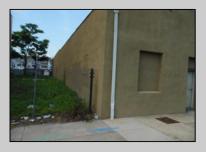

## COMMENTS

ON THE CORNER OF A MAJOR THOROUGHFARE COMING INTO THE CITY IS A 15,000 SQ FT OF WAREHOUSE WHICH HAS BEEN FITTED OUT AS A MIXED COMMERCIAL USE ONE SECTION OF THE WAREHOUSE IS USED FOR AN AXE THROWING VENUE THE OTHER 2 PARTS CRAFTED BEERS AND SPIRITS. 3500 SQ FT IS USED FOR STORAGE BUT IS READY TO BE FITTED OUT FOR WHAT USE THAT CONFORMS. STOP BY TAKE TOUR OF THE CRAFTED BEER OR AROUND THE BACK TAKE TOUR OF CRAFTED SPIRITS AND WHISKEYS. THEIR IS EXTRA LOTS TO EXPAND FOR PARKING OR BUIDING. IF YOU MOVE QUICK WE CAN INCLUDED ALMOST AN ENTIRE CITY BLOCK WHICH HAS A 12 UNIT BUILDING DUPLEX TRIPLEX FOR \$2,375,000 ONLY ONE LOT MISSING TO HAVE ENTIRE BLOCK. ONE OF THE SELLERS HOLDS A NEW JERSEY REAL ESTATE LICENSE. JUST A FACT SELLING WARHOUSE LESS THAN \$100 A SQUARE FT U CAN'T BUILD FOR THAT