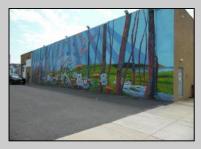

## COMMENTS

ON THE CORNER OF A MAJOR THOROUGHFARE COMING INTO THE CITY IS A 15,000 SQ FT OF WAREHOUSE WHICH HAS BEEN FITTED OUT AS A MIXED COMMERCIAL USE ONE SECTION OF THE WAREHOUSE IS USED FOR AN AXE THROWING VENUE THE OTHER 2 PARTS CRAFTED BEERS AND SPIRITS. 3500 SQ FT IS USED FOR STORAGE BUT IS READY TO BE FITTED OUT FOR WHAT USE THAT CONFORMS. STOP BY TAKE TOUR OF THE CRAFTED BEER OR AROUND THE BACK TAKE TOUR OF CRAFTED SPIRITS AND WHISKEYS. THEIR IS EXTRA LOTS TO EXPAND FOR PARKING OR BUIDING. IF YOU MOVE QUICK WE CAN INCLUDED ALMOST AN ENTIRE CITY BLOCK WHICH HAS A 12 UNIT BUILDING DUPLEX TRIPLEX FOR \$2,375,000 ONLY ONE LOT MISSING TO HAVE ENTIRE BLOCK. ONE OF THE SELLERS HOLDS A NEW JERSEY REAL ESTATE LICENSE. JUST A FACT SELLING WARHOUSE LESS THAN \$100 A SQUARE FT U CAN'T BUILD FOR THAT