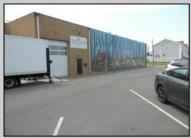

## COMMENTS

ON THE CORNER OF A MAJOR THOROUGHFARE COMING INTO THE CITY IS A 15,000 SQ FT OF WAREHOUSE WHICH HAS BEEN FITTED OUT AS A MIXED COMMERCIAL USE ONE SECTION OF THE WAREHOUSE IS USED FOR AN AXE THROWING VENUE THE OTHER 2 PARTS CRAFTED BEERS AND SPIRITS. 3500 SQ FT IS USED FOR STORAGE BUT IS READY TO BE FITTED OUT FOR WHAT USE THAT CONFORMS. STOP BY TAKE TOUR OF THE CRAFTED BEER OR AROUND THE BACK TAKE TOUR OF CRAFTED SPIRITS AND WHISKEYS. THEIR IS EXTRA LOTS TO EXPAND FOR PARKING OR BUIDING. IF YOU MOVE QUICK WE CAN INCLUDED ALMOST AN ENTIRE CITY BLOCK WHICH HAS A 12 UNIT BUILDING DUPLEX TRIPLEX FOR \$2,375,000 ONLY ONE LOT MISSING TO HAVE ENTIRE BLOCK. ONE OF THE SELLERS HOLDS A NEW JERSEY REAL ESTATE LICENSE. JUST A FACT SELLING WARHOUSE LESS THAN \$100 A SQUARE FT U CAN'T BUILD FOR THAT