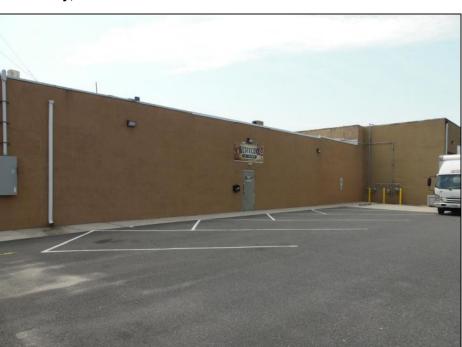

## COMMENTS

ON THE CORNER OF A MAJOR THOROUGHFARE COMING INTO THE CITY IS A 15,000 SQ FT OF WAREHOUSE WHICH HAS BEEN FITTED OUT AS A MIXED COMMERCIAL USE ONE SECTION OF THE WAREHOUSE IS USED FOR AN AXE THROWING VENUE THE OTHER 2 PARTS CRAFTED BEERS AND SPIRITS. 3500 SQ FT IS USED FOR STORAGE BUT IS READY TO BE FITTED OUT FOR WHAT USE THAT CONFORMS. STOP BY TAKE TOUR OF THE CRAFTED BEER OR AROUND THE BACK TAKE TOUR OF CRAFTED SPIRITS AND WHISKEYS. THEIR IS EXTRA LOTS TO EXPAND FOR PARKING OR BUIDING. IF YOU MOVE QUICK WE CAN INCLUDED ALMOST AN ENTIRE CITY BLOCK WHICH HAS A 12 UNIT BUILDING DUPLEX TRIPLEX FOR \$2,375,000 ONLY ONE LOT MISSING TO HAVE ENTIRE BLOCK. ONE OF THE SELLERS HOLDS A NEW JERSEY REAL ESTATE LICENSE. JUST A FACT SELLING WARHOUSE LESS THAN \$100 A SQUARE FT U CAN'T BUILD FOR THAT