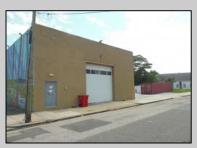

## COMMENTS

ON THE CORNER OF A MAJOR THOROUGHFARE COMING INTO THE CITY IS A 15,000 SQ FT OF WAREHOUSE WHICH HAS BEEN FITTED OUT AS A MIXED COMMERCIAL USE ONE SECTION OF THE WAREHOUSE IS USED FOR AN AXE THROWING VENUE THE OTHER 2 PARTS CRAFTED BEERS AND SPIRITS. 3500 SQ FT IS USED FOR STORAGE BUT IS READY TO BE FITTED OUT FOR WHAT USE THAT CONFORMS. STOP BY TAKE TOUR OF THE CRAFTED BEER OR AROUND THE BACK TAKE TOUR OF CRAFTED SPIRITS AND WHISKEYS. THEIR IS EXTRA LOTS TO EXPAND FOR PARKING OR BUIDING. IF YOU MOVE QUICK WE CAN INCLUDED ALMOST AN ENTIRE CITY BLOCK WHICH HAS A 12 UNIT BUILDING DUPLEX TRIPLEX FOR \$2,375,000 ONLY ONE LOT MISSING TO HAVE ENTIRE BLOCK. ONE OF THE SELLERS HOLDS A NEW JERSEY REAL ESTATE LICENSE. JUST A FACT SELLING WARHOUSE LESS THAN \$100 A SQUARE FT U CAN'T BUILD FOR THAT