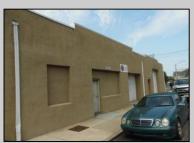

## COMMENTS

ON THE CORNER OF A MAJOR THOROUGHFARE COMING INTO THE CITY IS A 15,000 SQ FT OF WAREHOUSE WHICH HAS BEEN FITTED OUT AS A MIXED COMMERCIAL USE ONE SECTION OF THE WAREHOUSE IS USED FOR AN AXE THROWING VENUE THE OTHER 2 PARTS CRAFTED BEERS AND SPIRITS. 3500 SQ FT IS USED FOR STORAGE BUT IS READY TO BE FITTED OUT FOR WHAT USE THAT CONFORMS. STOP BY TAKE TOUR OF THE CRAFTED BEER OR AROUND THE BACK TAKE TOUR OF CRAFTED SPIRITS AND WHISKEYS. THEIR IS EXTRA LOTS TO EXPAND FOR PARKING OR BUIDING. IF YOU MOVE QUICK WE CAN INCLUDED ALMOST AN ENTIRE CITY BLOCK WHICH HAS A 12 UNIT BUILDING DUPLEX TRIPLEX FOR \$2,375,000 ONLY ONE LOT MISSING TO HAVE ENTIRE BLOCK. ONE OF THE SELLERS HOLDS A NEW JERSEY REAL ESTATE LICENSE. JUST A FACT SELLING WARHOUSE LESS THAN \$100 A SQUARE FT U CAN'T BUILD FOR THAT