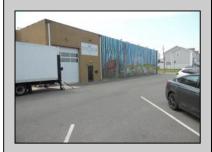

## COMMENTS

ON THE CORNER OF A MAJOR THOROUGHFARE COMING INTO THE CITY IS A 15,000 SQ FT OF WAREHOUSE WHICH HAS BEEN FITTED OUT AS A MIXED COMMERCIAL USE ONE SECTION OF THE WAREHOUSE IS USED FOR AN AXE THROWING VENUE THE OTHER 2 PARTS CRAFTED BEERS AND SPIRITS. 3500 SQ FT IS USED FOR STORAGE BUT IS READY TO BE FITTED OUT FOR WHAT USE THAT CONFORMS. STOP BY TAKE TOUR OF THE CRAFTED BEER OR AROUND THE BACK TAKE TOUR OF CRAFTED SPIRITS AND WHISKEYS. THEIR IS EXTRA LOTS TO EXPAND FOR PARKING OR BUIDING. IF YOU MOVE QUICK WE CAN INCLUDED ALMOST AN ENTIRE CITY BLOCK WHICH HAS A 12 UNIT BUILDING DUPLEX TRIPLEX FOR \$2,375,000 ONLY ONE LOT MISSING TO HAVE ENTIRE BLOCK. ONE OF THE SELLERS HOLDS A NEW JERSEY REAL ESTATE LICENSE. JUST A FACT SELLING WARHOUSE LESS THAN \$100 A SQUARE FT U CAN'T BUILD FOR THAT