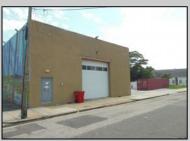

## COMMENTS

ON THE CORNER OF A MAJOR THOROUGHFARE COMING INTO THE CITY IS A 15,000 SQ FT OF WAREHOUSE WHICH HAS BEEN FITTED OUT AS A MIXED COMMERCIAL USE ONE SECTION OF THE WAREHOUSE IS USED FOR AN AXE THROWING VENUE THE OTHER 2 PARTS CRAFTED BEERS AND SPIRITS. 3500 SQ FT IS USED FOR STORAGE BUT IS READY TO BE FITTED OUT FOR WHAT USE THAT CONFORMS. STOP BY TAKE TOUR OF THE CRAFTED BEER OR AROUND THE BACK TAKE TOUR OF CRAFTED SPIRITS AND WHISKEYS. THEIR IS EXTRA LOTS TO EXPAND FOR PARKING OR BUIDING. IF YOU MOVE QUICK WE CAN INCLUDED ALMOST AN ENTIRE CITY BLOCK WHICH HAS A 12 UNIT BUILDING DUPLEX TRIPLEX FOR \$2,375,000 ONLY ONE LOT MISSING TO HAVE ENTIRE BLOCK. ONE OF THE SELLERS HOLDS A NEW JERSEY REAL ESTATE LICENSE. JUST A FACT SELLING WARHOUSE LESS THAN \$100 A SQUARE FT U CAN'T BUILD FOR THAT