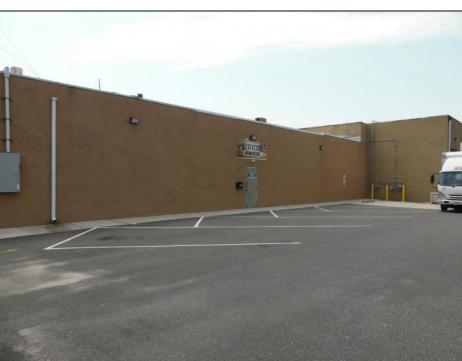

## COMMENTS

ON THE CORNER OF A MAJOR THOROUGHFARE COMING INTO THE CITY IS A 15,000 SQ FT OF WAREHOUSE WHICH HAS BEEN FITTED OUT AS A MIXED COMMERCIAL USE ONE SECTION OF THE WAREHOUSE IS USED FOR AN AXE THROWING VENUE THE OTHER 2 PARTS CRAFTED BEERS AND SPIRITS. 3500 SQ FT IS USED FOR STORAGE BUT IS READY TO BE FITTED OUT FOR WHAT USE THAT CONFORMS. STOP BY TAKE TOUR OF THE CRAFTED BEER OR AROUND THE BACK TAKE TOUR OF CRAFTED SPIRITS AND WHISKEYS. THEIR IS EXTRA LOTS TO EXPAND FOR PARKING OR BUIDING. IF YOU MOVE QUICK WE CAN INCLUDED ALMOST AN ENTIRE CITY BLOCK WHICH HAS A 12 UNIT BUILDING DUPLEX TRIPLEX FOR \$2,375,000 ONLY ONE LOT MISSING TO HAVE ENTIRE BLOCK. ONE OF THE SELLERS HOLDS A NEW JERSEY REAL ESTATE LICENSE. JUST A FACT SELLING WARHOUSE LESS THAN \$100 A SQUARE FT U CAN'T BUILD FOR THAT