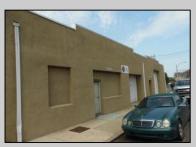

## COMMENTS

ON THE CORNER OF A MAJOR THOROUGHFARE COMING INTO THE CITY IS A 15,000 SQ FT OF WAREHOUSE WHICH HAS BEEN FITTED OUT AS A MIXED COMMERCIAL USE ONE SECTION OF THE WAREHOUSE IS USED FOR AN AXE THROWING VENUE THE OTHER 2 PARTS CRAFTED BEERS AND SPIRITS. 3500 SQ FT IS USED FOR STORAGE BUT IS READY TO BE FITTED OUT FOR WHAT USE THAT CONFORMS. STOP BY TAKE TOUR OF THE CRAFTED BEER OR AROUND THE BACK TAKE TOUR OF CRAFTED SPIRITS AND WHISKEYS. THEIR IS EXTRA LOTS TO EXPAND FOR PARKING OR BUIDING. IF YOU MOVE QUICK WE CAN INCLUDED ALMOST AN ENTIRE CITY BLOCK WHICH HAS A 12 UNIT BUILDING DUPLEX TRIPLEX FOR \$2,375,000 ONLY ONE LOT MISSING TO HAVE ENTIRE BLOCK. ONE OF THE SELLERS HOLDS A NEW JERSEY REAL ESTATE LICENSE. JUST A FACT SELLING WARHOUSE LESS THAN \$100 A SQUARE FT U CAN'T BUILD FOR THAT