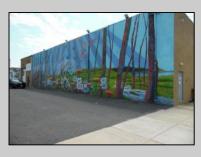

## COMMENTS

ON THE CORNER OF A MAJOR THOROUGHFARE COMING INTO THE CITY IS A 15,000 SQ FT OF WAREHOUSE WHICH HAS BEEN FITTED OUT AS A MIXED COMMERCIAL USE ONE SECTION OF THE WAREHOUSE IS USED FOR AN AXE THROWING VENUE THE OTHER 2 PARTS CRAFTED BEERS AND SPIRITS. 3500 SQ FT IS USED FOR STORAGE BUT IS READY TO BE FITTED OUT FOR WHAT USE THAT CONFORMS. STOP BY TAKE TOUR OF THE CRAFTED BEER OR AROUND THE BACK TAKE TOUR OF CRAFTED SPIRITS AND WHISKEYS. THEIR IS EXTRA LOTS TO EXPAND FOR PARKING OR BUIDING. IF YOU MOVE QUICK WE CAN INCLUDED ALMOST AN ENTIRE CITY BLOCK WHICH HAS A 12 UNIT BUILDING DUPLEX TRIPLEX FOR \$2,375,000 ONLY ONE LOT MISSING TO HAVE ENTIRE BLOCK. ONE OF THE SELLERS HOLDS A NEW JERSEY REAL ESTATE LICENSE. JUST A FACT SELLING WARHOUSE LESS THAN \$100 A SQUARE FT U CAN'T BUILD FOR THAT