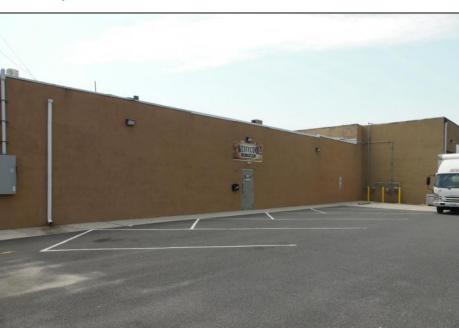

## COMMENTS

ON THE CORNER OF A MAJOR THOROUGHFARE COMING INTO THE CITY IS A 15,000 SQ FT OF WAREHOUSE WHICH HAS BEEN FITTED OUT AS A MIXED COMMERCIAL USE ONE SECTION OF THE WAREHOUSE IS USED FOR AN AXE THROWING VENUE THE OTHER 2 PARTS CRAFTED BEERS AND SPIRITS. 3500 SQ FT IS USED FOR STORAGE BUT IS READY TO BE FITTED OUT FOR WHAT USE THAT CONFORMS. STOP BY TAKE TOUR OF THE CRAFTED BEER OR AROUND THE BACK TAKE TOUR OF CRAFTED SPIRITS AND WHISKEYS. THEIR IS EXTRA LOTS TO EXPAND FOR PARKING OR BUIDING. IF YOU MOVE QUICK WE CAN INCLUDED ALMOST AN ENTIRE CITY BLOCK WHICH HAS A 12 UNIT BUILDING DUPLEX TRIPLEX FOR \$2,375,000 ONLY ONE LOT MISSING TO HAVE ENTIRE BLOCK. ONE OF THE SELLERS HOLDS A NEW JERSEY REAL ESTATE LICENSE. JUST A FACT SELLING WARHOUSE LESS THAN \$100 A SQUARE FT U CAN'T BUILD FOR THAT