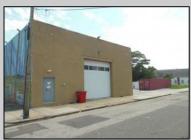

## COMMENTS

ON THE CORNER OF A MAJOR THOROUGHFARE COMING INTO THE CITY IS A 15,000 SQ FT OF WAREHOUSE WHICH HAS BEEN FITTED OUT AS A MIXED COMMERCIAL USE ONE SECTION OF THE WAREHOUSE IS USED FOR AN AXE THROWING VENUE THE OTHER 2 PARTS CRAFTED BEERS AND SPIRITS. 3500 SQ FT IS USED FOR STORAGE BUT IS READY TO BE FITTED OUT FOR WHAT USE THAT CONFORMS. STOP BY TAKE TOUR OF THE CRAFTED BEER OR AROUND THE BACK TAKE TOUR OF CRAFTED SPIRITS AND WHISKEYS. THEIR IS EXTRA LOTS TO EXPAND FOR PARKING OR BUIDING. IF YOU MOVE QUICK WE CAN INCLUDED ALMOST AN ENTIRE CITY BLOCK WHICH HAS A 12 UNIT BUILDING DUPLEX TRIPLEX FOR \$2,375,000 ONLY ONE LOT MISSING TO HAVE ENTIRE BLOCK. ONE OF THE SELLERS HOLDS A NEW JERSEY REAL ESTATE LICENSE. JUST A FACT SELLING WARHOUSE LESS THAN \$100 A SQUARE FT U CAN'T BUILD FOR THAT