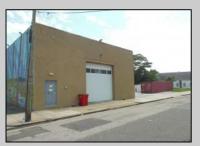

## **COMMENTS**

ON THE CORNER OF A MAJOR THOROUGHFARE COMING INTO THE CITY IS A 15,000 SQ FT OF WAREHOUSE WHICH HAS BEEN FITTED OUT AS A MIXED COMMERCIAL USE ONE SECTION OF THE WAREHOUSE IS USED FOR AN AXE THROWING VENUE THE OTHER 2 PARTS CRAFTED BEERS AND SPIRITS. 3500 SQ FT IS USED FOR STORAGE BUT IS READY TO BE FITTED OUT FOR WHAT USE THAT CONFORMS. STOP BY TAKE TOUR OF THE CRAFTED BEER OR AROUND THE BACK TAKE TOUR OF CRAFTED SPIRITS AND WHISKEYS. THEIR IS EXTRA LOTS TO EXPAND FOR PARKING OR BUIDING. IF YOU MOVE QUICK WE CAN INCLUDED ALMOST AN ENTIRE CITY BLOCK WHICH HAS A 12 UNIT BUILDING DUPLEX TRIPLEX FOR \$2,375,000 ONLY ONE LOT MISSING TO HAVE ENTIRE BLOCK. ONE OF THE SELLERS HOLDS A NEW JERSEY REAL ESTATE LICENSE. JUST A FACT SELLING WARHOUSE LESS THAN \$100 A SQUARE FT U CAN'T BUILD FOR THAT