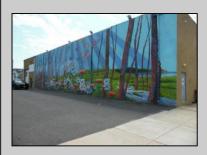

## **COMMENTS**

ON THE CORNER OF A MAJOR THOROUGHFARE COMING INTO THE CITY IS A 15,000 SQ FT OF WAREHOUSE WHICH HAS BEEN FITTED OUT AS A MIXED COMMERCIAL USE ONE SECTION OF THE WAREHOUSE IS USED FOR AN AXE THROWING VENUE THE OTHER 2 PARTS CRAFTED BEERS AND SPIRITS. 3500 SQ FT IS USED FOR STORAGE BUT IS READY TO BE FITTED OUT FOR WHAT USE THAT CONFORMS. STOP BY TAKE TOUR OF THE CRAFTED BEER OR AROUND THE BACK TAKE TOUR OF CRAFTED SPIRITS AND WHISKEYS. THEIR IS EXTRA LOTS TO EXPAND FOR PARKING OR BUIDING. IF YOU MOVE QUICK WE CAN INCLUDED ALMOST AN ENTIRE CITY BLOCK WHICH HAS A 12 UNIT BUILDING DUPLEX TRIPLEX FOR \$2,375,000 ONLY ONE LOT MISSING TO HAVE ENTIRE BLOCK. ONE OF THE SELLERS HOLDS A NEW JERSEY REAL ESTATE LICENSE. JUST A FACT SELLING WARHOUSE LESS THAN \$100 A SQUARE FT U CAN'T BUILD FOR THAT