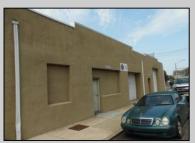

## **COMMENTS**

ON THE CORNER OF A MAJOR THOROUGHFARE COMING INTO THE CITY IS A 15,000 SQ FT OF WAREHOUSE WHICH HAS BEEN FITTED OUT AS A MIXED COMMERCIAL USE ONE SECTION OF THE WAREHOUSE IS USED FOR AN AXE THROWING VENUE THE OTHER 2 PARTS CRAFTED BEERS AND SPIRITS. 3500 SQ FT IS USED FOR STORAGE BUT IS READY TO BE FITTED OUT FOR WHAT USE THAT CONFORMS. STOP BY TAKE TOUR OF THE CRAFTED BEER OR AROUND THE BACK TAKE TOUR OF CRAFTED SPIRITS AND WHISKEYS. THEIR IS EXTRA LOTS TO EXPAND FOR PARKING OR BUIDING. IF YOU MOVE QUICK WE CAN INCLUDED ALMOST AN ENTIRE CITY BLOCK WHICH HAS A 12 UNIT BUILDING DUPLEX TRIPLEX FOR \$2,375,000 ONLY ONE LOT MISSING TO HAVE ENTIRE BLOCK. ONE OF THE SELLERS HOLDS A NEW JERSEY REAL ESTATE LICENSE. JUST A FACT SELLING WARHOUSE LESS THAN \$100 A SQUARE FT U CAN'T BUILD FOR THAT