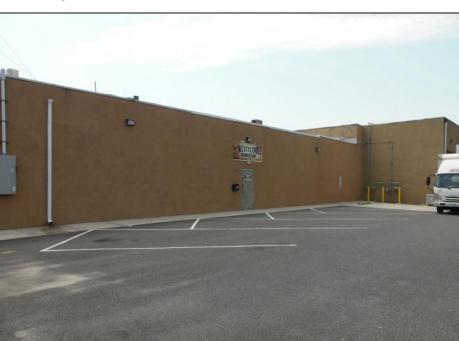

## COMMENTS

ON THE CORNER OF A MAJOR THOROUGHFARE COMING INTO THE CITY IS A 15,000 SQ FT OF WAREHOUSE WHICH HAS BEEN FITTED OUT AS A MIXED COMMERCIAL USE ONE SECTION OF THE WAREHOUSE IS USED FOR AN AXE THROWING VENUE THE OTHER 2 PARTS CRAFTED BEERS AND SPIRITS. 3500 SQ FT IS USED FOR STORAGE BUT IS READY TO BE FITTED OUT FOR WHAT USE THAT CONFORMS. STOP BY TAKE TOUR OF THE CRAFTED BEER OR AROUND THE BACK TAKE TOUR OF CRAFTED SPIRITS AND WHISKEYS. THEIR IS EXTRA LOTS TO EXPAND FOR PARKING OR BUIDING. IF YOU MOVE QUICK WE CAN INCLUDED ALMOST AN ENTIRE CITY BLOCK WHICH HAS A 12 UNIT BUILDING DUPLEX TRIPLEX FOR \$2,375,000 ONLY ONE LOT MISSING TO HAVE ENTIRE BLOCK. ONE OF THE SELLERS HOLDS A NEW JERSEY REAL ESTATE LICENSE. JUST A FACT SELLING WARHOUSE LESS THAN \$100 A SQUARE FT U CAN'T BUILD FOR THAT