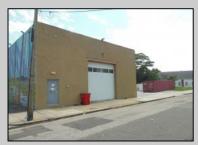

## COMMENTS

ON THE CORNER OF A MAJOR THOROUGHFARE COMING INTO THE CITY IS A 15,000 SQ FT OF WAREHOUSE WHICH HAS BEEN FITTED OUT AS A MIXED COMMERCIAL USE ONE SECTION OF THE WAREHOUSE IS USED FOR AN AXE THROWING VENUE THE OTHER 2 PARTS CRAFTED BEERS AND SPIRITS. 3500 SQ FT IS USED FOR STORAGE BUT IS READY TO BE FITTED OUT FOR WHAT USE THAT CONFORMS. STOP BY TAKE TOUR OF THE CRAFTED BEER OR AROUND THE BACK TAKE TOUR OF CRAFTED SPIRITS AND WHISKEYS. THEIR IS EXTRA LOTS TO EXPAND FOR PARKING OR BUIDING. IF YOU MOVE QUICK WE CAN INCLUDED ALMOST AN ENTIRE CITY BLOCK WHICH HAS A 12 UNIT BUILDING DUPLEX TRIPLEX FOR \$2,375,000 ONLY ONE LOT MISSING TO HAVE ENTIRE BLOCK. ONE OF THE SELLERS HOLDS A NEW JERSEY REAL ESTATE LICENSE. JUST A FACT SELLING WARHOUSE LESS THAN \$100 A SQUARE FT U CAN'T BUILD FOR THAT