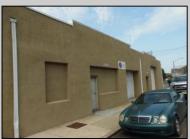

## COMMENTS

ON THE CORNER OF A MAJOR THOROUGHFARE COMING INTO THE CITY IS A 15,000 SQ FT OF WAREHOUSE WHICH HAS BEEN FITTED OUT AS A MIXED COMMERCIAL USE ONE SECTION OF THE WAREHOUSE IS USED FOR AN AXE THROWING VENUE THE OTHER 2 PARTS CRAFTED BEERS AND SPIRITS. 3500 SQ FT IS USED FOR STORAGE BUT IS READY TO BE FITTED OUT FOR WHAT USE THAT CONFORMS. STOP BY TAKE TOUR OF THE CRAFTED BEER OR AROUND THE BACK TAKE TOUR OF CRAFTED SPIRITS AND WHISKEYS. THEIR IS EXTRA LOTS TO EXPAND FOR PARKING OR BUIDING. IF YOU MOVE QUICK WE CAN INCLUDED ALMOST AN ENTIRE CITY BLOCK WHICH HAS A 12 UNIT BUILDING DUPLEX TRIPLEX FOR \$2,375,000 ONLY ONE LOT MISSING TO HAVE ENTIRE BLOCK. ONE OF THE SELLERS HOLDS A NEW JERSEY REAL ESTATE LICENSE. JUST A FACT SELLING WARHOUSE LESS THAN \$100 A SQUARE FT U CAN'T BUILD FOR THAT