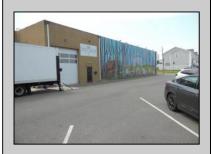

## COMMENTS

ON THE CORNER OF A MAJOR THOROUGHFARE COMING INTO THE CITY IS A 15,000 SQ FT OF WAREHOUSE WHICH HAS BEEN FITTED OUT AS A MIXED COMMERCIAL USE ONE SECTION OF THE WAREHOUSE IS USED FOR AN AXE THROWING VENUE THE OTHER 2 PARTS CRAFTED BEERS AND SPIRITS. 3500 SQ FT IS USED FOR STORAGE BUT IS READY TO BE FITTED OUT FOR WHAT USE THAT CONFORMS. STOP BY TAKE TOUR OF THE CRAFTED BEER OR AROUND THE BACK TAKE TOUR OF CRAFTED SPIRITS AND WHISKEYS. THEIR IS EXTRA LOTS TO EXPAND FOR PARKING OR BUIDING. IF YOU MOVE QUICK WE CAN INCLUDED ALMOST AN ENTIRE CITY BLOCK WHICH HAS A 12 UNIT BUILDING DUPLEX TRIPLEX FOR \$2,375,000 ONLY ONE LOT MISSING TO HAVE ENTIRE BLOCK. ONE OF THE SELLERS HOLDS A NEW JERSEY REAL ESTATE LICENSE. JUST A FACT SELLING WARHOUSE LESS THAN \$100 A SQUARE FT U CAN'T BUILD FOR THAT