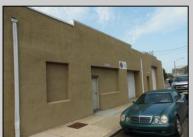

## COMMENTS

ON THE CORNER OF A MAJOR THOROUGHFARE COMING INTO THE CITY IS A 15,000 SQ FT OF WAREHOUSE WHICH HAS BEEN FITTED OUT AS A MIXED COMMERCIAL USE ONE SECTION OF THE WAREHOUSE IS USED FOR AN AXE THROWING VENUE THE OTHER 2 PARTS CRAFTED BEERS AND SPIRITS. 3500 SQ FT IS USED FOR STORAGE BUT IS READY TO BE FITTED OUT FOR WHAT USE THAT CONFORMS. STOP BY TAKE TOUR OF THE CRAFTED BEER OR AROUND THE BACK TAKE TOUR OF CRAFTED SPIRITS AND WHISKEYS. THEIR IS EXTRA LOTS TO EXPAND FOR PARKING OR BUIDING. IF YOU MOVE QUICK WE CAN INCLUDED ALMOST AN ENTIRE CITY BLOCK WHICH HAS A 12 UNIT BUILDING DUPLEX TRIPLEX FOR \$2,375,000 ONLY ONE LOT MISSING TO HAVE ENTIRE BLOCK. ONE OF THE SELLERS HOLDS A NEW JERSEY REAL ESTATE LICENSE. JUST A FACT SELLING WARHOUSE LESS THAN \$100 A SQUARE FT U CAN'T BUILD FOR THAT