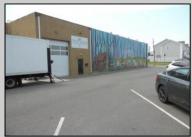

## COMMENTS

ON THE CORNER OF A MAJOR THOROUGHFARE COMING INTO THE CITY IS A 15,000 SQ FT OF WAREHOUSE WHICH HAS BEEN FITTED OUT AS A MIXED COMMERCIAL USE ONE SECTION OF THE WAREHOUSE IS USED FOR AN AXE THROWING VENUE THE OTHER 2 PARTS CRAFTED BEERS AND SPIRITS. 3500 SQ FT IS USED FOR STORAGE BUT IS READY TO BE FITTED OUT FOR WHAT USE THAT CONFORMS. STOP BY TAKE TOUR OF THE CRAFTED BEER OR AROUND THE BACK TAKE TOUR OF CRAFTED SPIRITS AND WHISKEYS. THEIR IS EXTRA LOTS TO EXPAND FOR PARKING OR BUIDING. IF YOU MOVE QUICK WE CAN INCLUDED ALMOST AN ENTIRE CITY BLOCK WHICH HAS A 12 UNIT BUILDING DUPLEX TRIPLEX FOR \$2,375,000 ONLY ONE LOT MISSING TO HAVE ENTIRE BLOCK. ONE OF THE SELLERS HOLDS A NEW JERSEY REAL ESTATE LICENSE. JUST A FACT SELLING WARHOUSE LESS THAN \$100 A SQUARE FT U CAN'T BUILD FOR THAT