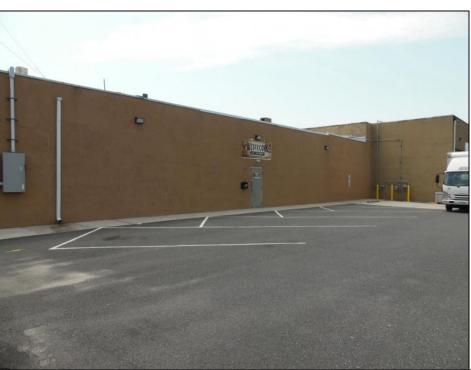

## COMMENTS

ON THE CORNER OF A MAJOR THOROUGHFARE COMING INTO THE CITY IS A 15,000 SQ FT OF WAREHOUSE WHICH HAS BEEN FITTED OUT AS A MIXED COMMERCIAL USE ONE SECTION OF THE WAREHOUSE IS USED FOR AN AXE THROWING VENUE THE OTHER 2 PARTS CRAFTED BEERS AND SPIRITS. 3500 SQ FT IS USED FOR STORAGE BUT IS READY TO BE FITTED OUT FOR WHAT USE THAT CONFORMS. STOP BY TAKE TOUR OF THE CRAFTED BEER OR AROUND THE BACK TAKE TOUR OF CRAFTED SPIRITS AND WHISKEYS. THEIR IS EXTRA LOTS TO EXPAND FOR PARKING OR BUIDING. IF YOU MOVE QUICK WE CAN INCLUDED ALMOST AN ENTIRE CITY BLOCK WHICH HAS A 12 UNIT BUILDING DUPLEX TRIPLEX FOR \$2,375,000 ONLY ONE LOT MISSING TO HAVE ENTIRE BLOCK. ONE OF THE SELLERS HOLDS A NEW JERSEY REAL ESTATE LICENSE. JUST A FACT SELLING WARHOUSE LESS THAN \$100 A SQUARE FT U CAN'T BUILD FOR THAT

## PROPERTY DETAILS

Exterior OutsideFeatures ParkingGarage 11 or More Spaces Stucco Fence Security Light/System

220 Volt Electricity Restroom Security System

HotWater

Gas

InteriorFeatures

Cooling Heating Forced Air Central Ga**Ask**attoriJoanne Kelly Berger Realty Inc Sew 330 Bay Avenue, Ocean City Public Sewer Call: 609-391-1330