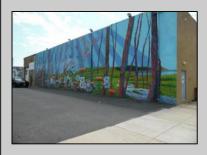

## COMMENTS

ON THE CORNER OF A MAJOR THOROUGHFARE COMING INTO THE CITY IS A 15,000 SQ FT OF WAREHOUSE WHICH HAS BEEN FITTED OUT AS A MIXED COMMERCIAL USE ONE SECTION OF THE WAREHOUSE IS USED FOR AN AXE THROWING VENUE THE OTHER 2 PARTS CRAFTED BEERS AND SPIRITS. 3500 SQ FT IS USED FOR STORAGE BUT IS READY TO BE FITTED OUT FOR WHAT USE THAT CONFORMS. STOP BY TAKE TOUR OF THE CRAFTED BEER OR AROUND THE BACK TAKE TOUR OF CRAFTED SPIRITS AND WHISKEYS. THEIR IS EXTRA LOTS TO EXPAND FOR PARKING OR BUIDING. IF YOU MOVE QUICK WE CAN INCLUDED ALMOST AN ENTIRE CITY BLOCK WHICH HAS A 12 UNIT BUILDING DUPLEX TRIPLEX FOR \$2,375,000 ONLY ONE LOT MISSING TO HAVE ENTIRE BLOCK. ONE OF THE SELLERS HOLDS A NEW JERSEY REAL ESTATE LICENSE. JUST A FACT SELLING WARHOUSE LESS THAN \$100 A SQUARE FT U CAN'T BUILD FOR THAT