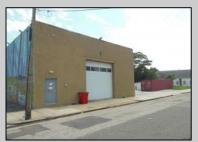

## COMMENTS

ON THE CORNER OF A MAJOR THOROUGHFARE COMING INTO THE CITY IS A 15,000 SQ FT OF WAREHOUSE WHICH HAS BEEN FITTED OUT AS A MIXED COMMERCIAL USE ONE SECTION OF THE WAREHOUSE IS USED FOR AN AXE THROWING VENUE THE OTHER 2 PARTS CRAFTED BEERS AND SPIRITS. 3500 SQ FT IS USED FOR STORAGE BUT IS READY TO BE FITTED OUT FOR WHAT USE THAT CONFORMS. STOP BY TAKE TOUR OF THE CRAFTED BEER OR AROUND THE BACK TAKE TOUR OF CRAFTED SPIRITS AND WHISKEYS. THEIR IS EXTRA LOTS TO EXPAND FOR PARKING OR BUIDING. IF YOU MOVE QUICK WE CAN INCLUDED ALMOST AN ENTIRE CITY BLOCK WHICH HAS A 12 UNIT BUILDING DUPLEX TRIPLEX FOR \$2,375,000 ONLY ONE LOT MISSING TO HAVE ENTIRE BLOCK. ONE OF THE SELLERS HOLDS A NEW JERSEY REAL ESTATE LICENSE. JUST A FACT SELLING WARHOUSE LESS THAN \$100 A SQUARE FT U CAN'T BUILD FOR THAT