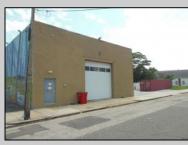

## COMMENTS

ON THE CORNER OF A MAJOR THOROUGHFARE COMING INTO THE CITY IS A 15,000 SQ FT OF WAREHOUSE WHICH HAS BEEN FITTED OUT AS A MIXED COMMERCIAL USE ONE SECTION OF THE WAREHOUSE IS USED FOR AN AXE THROWING VENUE THE OTHER 2 PARTS CRAFTED BEERS AND SPIRITS. 3500 SQ FT IS USED FOR STORAGE BUT IS READY TO BE FITTED OUT FOR WHAT USE THAT CONFORMS. STOP BY TAKE TOUR OF THE CRAFTED BEER OR AROUND THE BACK TAKE TOUR OF CRAFTED SPIRITS AND WHISKEYS. THEIR IS EXTRA LOTS TO EXPAND FOR PARKING OR BUIDING. IF YOU MOVE QUICK WE CAN INCLUDED ALMOST AN ENTIRE CITY BLOCK WHICH HAS A 12 UNIT BUILDING DUPLEX TRIPLEX FOR \$2,375,000 ONLY ONE LOT MISSING TO HAVE ENTIRE BLOCK. ONE OF THE SELLERS HOLDS A NEW JERSEY REAL ESTATE LICENSE. JUST A FACT SELLING WARHOUSE LESS THAN \$100 A SQUARE FT U CAN\'T BUILD FOR THAT