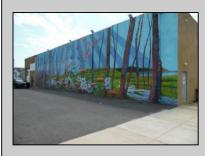

## COMMENTS

ON THE CORNER OF A MAJOR THOROUGHFARE COMING INTO THE CITY IS A 15,000 SQ FT OF WAREHOUSE WHICH HAS BEEN FITTED OUT AS A MIXED COMMERCIAL USE ONE SECTION OF THE WAREHOUSE IS USED FOR AN AXE THROWING VENUE THE OTHER 2 PARTS CRAFTED BEERS AND SPIRITS. 3500 SQ FT IS USED FOR STORAGE BUT IS READY TO BE FITTED OUT FOR WHAT USE THAT CONFORMS. STOP BY TAKE TOUR OF THE CRAFTED BEER OR AROUND THE BACK TAKE TOUR OF CRAFTED SPIRITS AND WHISKEYS. THEIR IS EXTRA LOTS TO EXPAND FOR PARKING OR BUIDING. IF YOU MOVE QUICK WE CAN INCLUDED ALMOST AN ENTIRE CITY BLOCK WHICH HAS A 12 UNIT BUILDING DUPLEX TRIPLEX FOR \$2,375,000 ONLY ONE LOT MISSING TO HAVE ENTIRE BLOCK. ONE OF THE SELLERS HOLDS A NEW JERSEY REAL ESTATE LICENSE. JUST A FACT SELLING WARHOUSE LESS THAN \$100 A SQUARE FT U CAN\'T BUILD FOR THAT