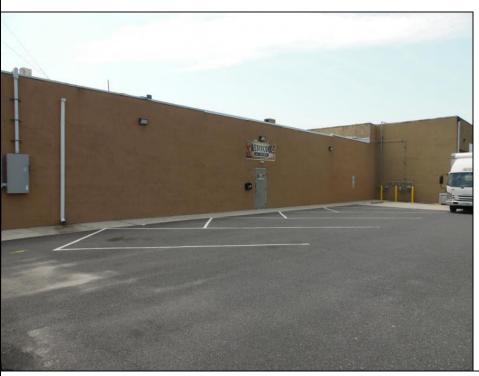

## COMMENTS

ON THE CORNER OF A MAJOR THOROUGHFARE COMING INTO THE CITY IS A 15,000 SQ FT OF WAREHOUSE WHICH HAS BEEN FITTED OUT AS A MIXED COMMERCIAL USE ONE SECTION OF THE WAREHOUSE IS USED FOR AN AXE THROWING VENUE THE OTHER 2 PARTS CRAFTED BEERS AND SPIRITS. 3500 SQ FT IS USED FOR STORAGE BUT IS READY TO BE FITTED OUT FOR WHAT USE THAT CONFORMS. STOP BY TAKE TOUR OF THE CRAFTED BEER OR AROUND THE BACK TAKE TOUR OF CRAFTED SPIRITS AND WHISKEYS. THEIR IS EXTRA LOTS TO EXPAND FOR PARKING OR BUIDING. IF YOU MOVE QUICK WE CAN INCLUDED ALMOST AN ENTIRE CITY BLOCK WHICH HAS A 12 UNIT BUILDING DUPLEX TRIPLEX FOR \$2,375,000 ONLY ONE LOT MISSING TO HAVE ENTIRE BLOCK. ONE OF THE SELLERS HOLDS A NEW JERSEY REAL ESTATE LICENSE. JUST A FACT SELLING WARHOUSE LESS THAN \$100 A SQUARE FT U CAN'T BUILD FOR THAT

## PROPERTY DETAILS

Exterior OutsideFeatures ParkingGarage 11 or More Spaces Stucco Fence Security Light/System

InteriorFeatures 220 Volt Electricity Restroom Security System

HotWater

Gas

Cooling Heating Forced Air Central GaAsketton Graham Ginn Berger Realty Inc Sew 160 Asbury Avenue, Ocean City Public Sewer 399-0076