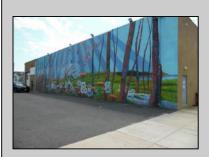

## COMMENTS

ON THE CORNER OF A MAJOR THOROUGHFARE COMING INTO THE CITY IS A 15,000 SQ FT OF WAREHOUSE WHICH HAS BEEN FITTED OUT AS A MIXED COMMERCIAL USE ONE SECTION OF THE WAREHOUSE IS USED FOR AN AXE THROWING VENUE THE OTHER 2 PARTS CRAFTED BEERS AND SPIRITS. 3500 SQ FT IS USED FOR STORAGE BUT IS READY TO BE FITTED OUT FOR WHAT USE THAT CONFORMS. STOP BY TAKE TOUR OF THE CRAFTED BEER OR AROUND THE BACK TAKE TOUR OF CRAFTED SPIRITS AND WHISKEYS. THEIR IS EXTRA LOTS TO EXPAND FOR PARKING OR BUIDING. IF YOU MOVE QUICK WE CAN INCLUDED ALMOST AN ENTIRE CITY BLOCK WHICH HAS A 12 UNIT BUILDING DUPLEX TRIPLEX FOR \$2,375,000 ONLY ONE LOT MISSING TO HAVE ENTIRE BLOCK. ONE OF THE SELLERS HOLDS A NEW JERSEY REAL ESTATE LICENSE. JUST A FACT SELLING WARHOUSE LESS THAN \$100 A SQUARE FT U CAN'T BUILD FOR THAT