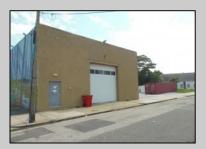

## COMMENTS

ON THE CORNER OF A MAJOR THOROUGHFARE COMING INTO THE CITY IS A 15,000 SQ FT OF WAREHOUSE WHICH HAS BEEN FITTED OUT AS A MIXED COMMERCIAL USE ONE SECTION OF THE WAREHOUSE IS USED FOR AN AXE THROWING VENUE THE OTHER 2 PARTS CRAFTED BEERS AND SPIRITS. 3500 SQ FT IS USED FOR STORAGE BUT IS READY TO BE FITTED OUT FOR WHAT USE THAT CONFORMS. STOP BY TAKE TOUR OF THE CRAFTED BEER OR AROUND THE BACK TAKE TOUR OF CRAFTED SPIRITS AND WHISKEYS. THEIR IS EXTRA LOTS TO EXPAND FOR PARKING OR BUIDING. IF YOU MOVE QUICK WE CAN INCLUDED ALMOST AN ENTIRE CITY BLOCK WHICH HAS A 12 UNIT BUILDING DUPLEX TRIPLEX FOR \$2,375,000 ONLY ONE LOT MISSING TO HAVE ENTIRE BLOCK. ONE OF THE SELLERS HOLDS A NEW JERSEY REAL ESTATE LICENSE. JUST A FACT SELLING WARHOUSE LESS THAN \$100 A SQUARE FT U CAN'T BUILD FOR THAT