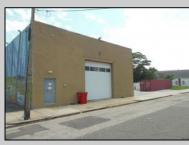

## COMMENTS

ON THE CORNER OF A MAJOR THOROUGHFARE COMING INTO THE CITY IS A 15,000 SQ FT OF WAREHOUSE WHICH HAS BEEN FITTED OUT AS A MIXED COMMERCIAL USE ONE SECTION OF THE WAREHOUSE IS USED FOR AN AXE THROWING VENUE THE OTHER 2 PARTS CRAFTED BEERS AND SPIRITS. 3500 SQ FT IS USED FOR STORAGE BUT IS READY TO BE FITTED OUT FOR WHAT USE THAT CONFORMS. STOP BY TAKE TOUR OF THE CRAFTED BEER OR AROUND THE BACK TAKE TOUR OF CRAFTED SPIRITS AND WHISKEYS. THEIR IS EXTRA LOTS TO EXPAND FOR PARKING OR BUIDING. IF YOU MOVE QUICK WE CAN INCLUDED ALMOST AN ENTIRE CITY BLOCK WHICH HAS A 12 UNIT BUILDING DUPLEX TRIPLEX FOR \$2,375,000 ONLY ONE LOT MISSING TO HAVE ENTIRE BLOCK. ONE OF THE SELLERS HOLDS A NEW JERSEY REAL ESTATE LICENSE. JUST A FACT SELLING WARHOUSE LESS THAN \$100 A SQUARE FT U CAN\'T BUILD FOR THAT