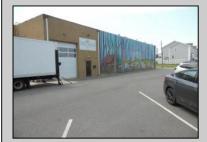

## COMMENTS

ON THE CORNER OF A MAJOR THOROUGHFARE COMING INTO THE CITY IS A 15,000 SQ FT OF WAREHOUSE WHICH HAS BEEN FITTED OUT AS A MIXED COMMERCIAL USE ONE SECTION OF THE WAREHOUSE IS USED FOR AN AXE THROWING VENUE THE OTHER 2 PARTS CRAFTED BEERS AND SPIRITS. 3500 SQ FT IS USED FOR STORAGE BUT IS READY TO BE FITTED OUT FOR WHAT USE THAT CONFORMS. STOP BY TAKE TOUR OF THE CRAFTED BEER OR AROUND THE BACK TAKE TOUR OF CRAFTED SPIRITS AND WHISKEYS. THEIR IS EXTRA LOTS TO EXPAND FOR PARKING OR BUIDING. IF YOU MOVE QUICK WE CAN INCLUDED ALMOST AN ENTIRE CITY BLOCK WHICH HAS A 12 UNIT BUILDING DUPLEX TRIPLEX FOR \$2,375,000 ONLY ONE LOT MISSING TO HAVE ENTIRE BLOCK. ONE OF THE SELLERS HOLDS A NEW JERSEY REAL ESTATE LICENSE. JUST A FACT SELLING WARHOUSE LESS THAN \$100 A SQUARE FT U CAN\'T BUILD FOR THAT