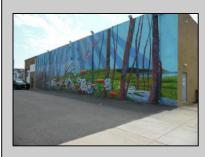

## COMMENTS

ON THE CORNER OF A MAJOR THOROUGHFARE COMING INTO THE CITY IS A 15,000 SQ FT OF WAREHOUSE WHICH HAS BEEN FITTED OUT AS A MIXED COMMERCIAL USE ONE SECTION OF THE WAREHOUSE IS USED FOR AN AXE THROWING VENUE THE OTHER 2 PARTS CRAFTED BEERS AND SPIRITS. 3500 SQ FT IS USED FOR STORAGE BUT IS READY TO BE FITTED OUT FOR WHAT USE THAT CONFORMS. STOP BY TAKE TOUR OF THE CRAFTED BEER OR AROUND THE BACK TAKE TOUR OF CRAFTED SPIRITS AND WHISKEYS. THEIR IS EXTRA LOTS TO EXPAND FOR PARKING OR BUIDING. IF YOU MOVE QUICK WE CAN INCLUDED ALMOST AN ENTIRE CITY BLOCK WHICH HAS A 12 UNIT BUILDING DUPLEX TRIPLEX FOR \$2,375,000 ONLY ONE LOT MISSING TO HAVE ENTIRE BLOCK. ONE OF THE SELLERS HOLDS A NEW JERSEY REAL ESTATE LICENSE. JUST A FACT SELLING WARHOUSE LESS THAN \$100 A SQUARE FT U CAN\'T BUILD FOR THAT