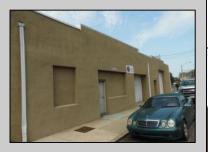

## COMMENTS

ON THE CORNER OF A MAJOR THOROUGHFARE COMING INTO THE CITY IS A 15,000 SQ FT OF WAREHOUSE WHICH HAS BEEN FITTED OUT AS A MIXED COMMERCIAL USE ONE SECTION OF THE WAREHOUSE IS USED FOR AN AXE THROWING VENUE THE OTHER 2 PARTS CRAFTED BEERS AND SPIRITS. 3500 SQ FT IS USED FOR STORAGE BUT IS READY TO BE FITTED OUT FOR WHAT USE THAT CONFORMS. STOP BY TAKE TOUR OF THE CRAFTED BEER OR AROUND THE BACK TAKE TOUR OF CRAFTED SPIRITS AND WHISKEYS. THEIR IS EXTRA LOTS TO EXPAND FOR PARKING OR BUIDING. IF YOU MOVE QUICK WE CAN INCLUDED ALMOST AN ENTIRE CITY BLOCK WHICH HAS A 12 UNIT BUILDING DUPLEX TRIPLEX FOR \$2,375,000 ONLY ONE LOT MISSING TO HAVE ENTIRE BLOCK. ONE OF THE SELLERS HOLDS A NEW JERSEY REAL ESTATE LICENSE. JUST A FACT SELLING WARHOUSE LESS THAN \$100 A SQUARE FT U CAN\'T BUILD FOR THAT