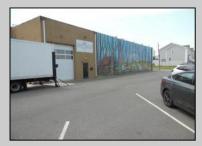

## **COMMENTS**

ON THE CORNER OF A MAJOR THOROUGHFARE COMING INTO THE CITY IS A 15,000 SQ FT OF WAREHOUSE WHICH HAS BEEN FITTED OUT AS A MIXED COMMERCIAL USE ONE SECTION OF THE WAREHOUSE IS USED FOR AN AXE THROWING VENUE THE OTHER 2 PARTS CRAFTED BEERS AND SPIRITS. 3500 SQ FT IS USED FOR STORAGE BUT IS READY TO BE FITTED OUT FOR WHAT USE THAT CONFORMS. STOP BY TAKE TOUR OF THE CRAFTED BEER OR AROUND THE BACK TAKE TOUR OF CRAFTED SPIRITS AND WHISKEYS. THEIR IS EXTRA LOTS TO EXPAND FOR PARKING OR BUIDING. IF YOU MOVE QUICK WE CAN INCLUDED ALMOST AN ENTIRE CITY BLOCK WHICH HAS A 12 UNIT BUILDING DUPLEX TRIPLEX FOR \$2,375,000 ONLY ONE LOT MISSING TO HAVE ENTIRE BLOCK. ONE OF THE SELLERS HOLDS A NEW JERSEY REAL ESTATE LICENSE. JUST A FACT SELLING WARHOUSE LESS THAN \$100 A SQUARE FT U CAN'T BUILD FOR THAT