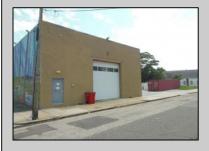

## **COMMENTS**

ON THE CORNER OF A MAJOR THOROUGHFARE COMING INTO THE CITY IS A 15,000 SQ FT OF WAREHOUSE WHICH HAS BEEN FITTED OUT AS A MIXED COMMERCIAL USE ONE SECTION OF THE WAREHOUSE IS USED FOR AN AXE THROWING VENUE THE OTHER 2 PARTS CRAFTED BEERS AND SPIRITS. 3500 SQ FT IS USED FOR STORAGE BUT IS READY TO BE FITTED OUT FOR WHAT USE THAT CONFORMS. STOP BY TAKE TOUR OF THE CRAFTED BEER OR AROUND THE BACK TAKE TOUR OF CRAFTED SPIRITS AND WHISKEYS. THEIR IS EXTRA LOTS TO EXPAND FOR PARKING OR BUIDING. IF YOU MOVE QUICK WE CAN INCLUDED ALMOST AN ENTIRE CITY BLOCK WHICH HAS A 12 UNIT BUILDING DUPLEX TRIPLEX FOR \$2,375,000 ONLY ONE LOT MISSING TO HAVE ENTIRE BLOCK. ONE OF THE SELLERS HOLDS A NEW JERSEY REAL ESTATE LICENSE. JUST A FACT SELLING WARHOUSE LESS THAN \$100 A SQUARE FT U CAN'T BUILD FOR THAT