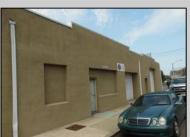

## **COMMENTS**

ON THE CORNER OF A MAJOR THOROUGHFARE COMING INTO THE CITY IS A 15,000 SQ FT OF WAREHOUSE WHICH HAS BEEN FITTED OUT AS A MIXED COMMERCIAL USE ONE SECTION OF THE WAREHOUSE IS USED FOR AN AXE THROWING VENUE THE OTHER 2 PARTS CRAFTED BEERS AND SPIRITS. 3500 SQ FT IS USED FOR STORAGE BUT IS READY TO BE FITTED OUT FOR WHAT USE THAT CONFORMS. STOP BY TAKE TOUR OF THE CRAFTED BEER OR AROUND THE BACK TAKE TOUR OF CRAFTED SPIRITS AND WHISKEYS. THEIR IS EXTRA LOTS TO EXPAND FOR PARKING OR BUIDING. IF YOU MOVE QUICK WE CAN INCLUDED ALMOST AN ENTIRE CITY BLOCK WHICH HAS A 12 UNIT BUILDING DUPLEX TRIPLEX FOR \$2,375,000 ONLY ONE LOT MISSING TO HAVE ENTIRE BLOCK. ONE OF THE SELLERS HOLDS A NEW JERSEY REAL ESTATE LICENSE. JUST A FACT SELLING WARHOUSE LESS THAN \$100 A SQUARE FT U CAN'T BUILD FOR THAT