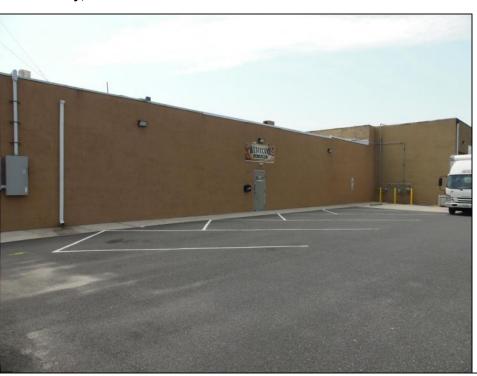

## **COMMENTS**

ON THE CORNER OF A MAJOR THOROUGHFARE COMING INTO THE CITY IS A 15,000 SQ FT OF WAREHOUSE WHICH HAS BEEN FITTED OUT AS A MIXED COMMERCIAL USE ONE SECTION OF THE WAREHOUSE IS USED FOR AN AXE THROWING VENUE THE OTHER 2 PARTS CRAFTED BEERS AND SPIRITS. 3500 SQ FT IS USED FOR STORAGE BUT IS READY TO BE FITTED OUT FOR WHAT USE THAT CONFORMS. STOP BY TAKE TOUR OF THE CRAFTED BEER OR AROUND THE BACK TAKE TOUR OF CRAFTED SPIRITS AND WHISKEYS. THEIR IS EXTRA LOTS TO EXPAND FOR PARKING OR BUIDING. IF YOU MOVE QUICK WE CAN INCLUDED ALMOST AN ENTIRE CITY BLOCK WHICH HAS A 12 UNIT BUILDING DUPLEX TRIPLEX FOR \$2,375,000 ONLY ONE LOT MISSING TO HAVE ENTIRE BLOCK. ONE OF THE SELLERS HOLDS A NEW JERSEY REAL ESTATE LICENSE. JUST A FACT SELLING WARHOUSE LESS THAN \$100 A SQUARE FT U CAN'T BUILD FOR THAT