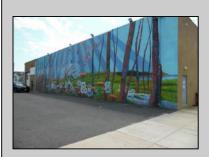

## **COMMENTS**

ON THE CORNER OF A MAJOR THOROUGHFARE COMING INTO THE CITY IS A 15,000 SQ FT OF WAREHOUSE WHICH HAS BEEN FITTED OUT AS A MIXED COMMERCIAL USE ONE SECTION OF THE WAREHOUSE IS USED FOR AN AXE THROWING VENUE THE OTHER 2 PARTS CRAFTED BEERS AND SPIRITS. 3500 SQ FT IS USED FOR STORAGE BUT IS READY TO BE FITTED OUT FOR WHAT USE THAT CONFORMS. STOP BY TAKE TOUR OF THE CRAFTED BEER OR AROUND THE BACK TAKE TOUR OF CRAFTED SPIRITS AND WHISKEYS. THEIR IS EXTRA LOTS TO EXPAND FOR PARKING OR BUIDING. IF YOU MOVE QUICK WE CAN INCLUDED ALMOST AN ENTIRE CITY BLOCK WHICH HAS A 12 UNIT BUILDING DUPLEX TRIPLEX FOR \$2,375,000 ONLY ONE LOT MISSING TO HAVE ENTIRE BLOCK. ONE OF THE SELLERS HOLDS A NEW JERSEY REAL ESTATE LICENSE. JUST A FACT SELLING WARHOUSE LESS THAN \$100 A SQUARE FT U CAN'T BUILD FOR THAT