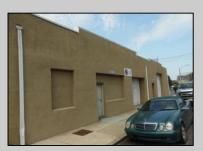

## COMMENTS

ON THE CORNER OF A MAJOR THOROUGHFARE COMING INTO THE CITY IS A 15,000 SQ FT OF WAREHOUSE WHICH HAS BEEN FITTED OUT AS A MIXED COMMERCIAL USE ONE SECTION OF THE WAREHOUSE IS USED FOR AN AXE THROWING VENUE THE OTHER 2 PARTS CRAFTED BEERS AND SPIRITS. 3500 SQ FT IS USED FOR STORAGE BUT IS READY TO BE FITTED OUT FOR WHAT USE THAT CONFORMS. STOP BY TAKE TOUR OF THE CRAFTED BEER OR AROUND THE BACK TAKE TOUR OF CRAFTED SPIRITS AND WHISKEYS. THEIR IS EXTRA LOTS TO EXPAND FOR PARKING OR BUIDING. IF YOU MOVE QUICK WE CAN INCLUDED ALMOST AN ENTIRE CITY BLOCK WHICH HAS A 12 UNIT BUILDING DUPLEX TRIPLEX FOR \$2,375,000 ONLY ONE LOT MISSING TO HAVE ENTIRE BLOCK. ONE OF THE SELLERS HOLDS A NEW JERSEY REAL ESTATE LICENSE. JUST A FACT SELLING WARHOUSE LESS THAN \$100 A SQUARE FT U CAN'T BUILD FOR THAT

## **PROPERTY DETAILS**

Exterior OutsideFeatures ParkingGarage 11 or More Spaces Stucco Fence Security Light/System

InteriorFeatures 220 Volt Electricity Restroom Security System

HotWater

Gas

Heating Cooling Forced Air Central GaAskatfor Frank Shoemaker Berger Realty Inc Seg 60 Asbury Avenue, Ocean City Public Sewer - 399-0076 Email to: fcs@bergerrealty.com