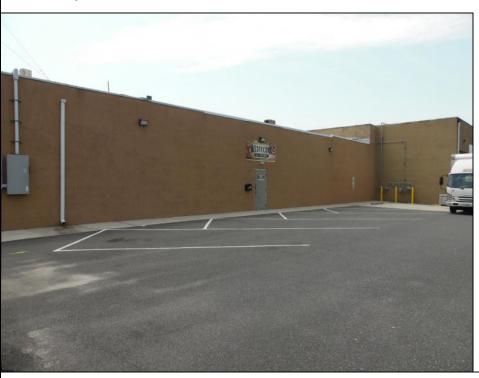

## COMMENTS

ON THE CORNER OF A MAJOR THOROUGHFARE COMING INTO THE CITY IS A 15,000 SQ FT OF WAREHOUSE WHICH HAS BEEN FITTED OUT AS A MIXED COMMERCIAL USE ONE SECTION OF THE WAREHOUSE IS USED FOR AN AXE THROWING VENUE THE OTHER 2 PARTS CRAFTED BEERS AND SPIRITS. 3500 SQ FT IS USED FOR STORAGE BUT IS READY TO BE FITTED OUT FOR WHAT USE THAT CONFORMS. STOP BY TAKE TOUR OF THE CRAFTED BEER OR AROUND THE BACK TAKE TOUR OF CRAFTED SPIRITS AND WHISKEYS. THEIR IS EXTRA LOTS TO EXPAND FOR PARKING OR BUIDING. IF YOU MOVE QUICK WE CAN INCLUDED ALMOST AN ENTIRE CITY BLOCK WHICH HAS A 12 UNIT BUILDING DUPLEX TRIPLEX FOR \$2,375,000 ONLY ONE LOT MISSING TO HAVE ENTIRE BLOCK. ONE OF THE SELLERS HOLDS A NEW JERSEY REAL ESTATE LICENSE. JUST A FACT SELLING WARHOUSE LESS THAN \$100 A SQUARE FT U CAN'T BUILD FOR THAT

## **PROPERTY DETAILS**

Exterior OutsideFeatures ParkingGarage 11 or More Spaces Stucco Fence Security Light/System

InteriorFeatures 220 Volt Electricity Restroom Security System

HotWater

Gas

Heating Cooling Forced Air Central GaAskatfor Frank Shoemaker Berger Realty Inc Seg 60 Asbury Avenue, Ocean City Public Sewer - 399-0076 Email to: fcs@bergerrealty.com