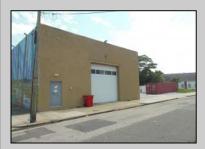

## COMMENTS

ON THE CORNER OF A MAJOR THOROUGHFARE COMING INTO THE CITY IS A 15,000 SQ FT OF WAREHOUSE WHICH HAS BEEN FITTED OUT AS A MIXED COMMERCIAL USE ONE SECTION OF THE WAREHOUSE IS USED FOR AN AXE THROWING VENUE THE OTHER 2 PARTS CRAFTED BEERS AND SPIRITS. 3500 SQ FT IS USED FOR STORAGE BUT IS READY TO BE FITTED OUT FOR WHAT USE THAT CONFORMS. STOP BY TAKE TOUR OF THE CRAFTED BEER OR AROUND THE BACK TAKE TOUR OF CRAFTED SPIRITS AND WHISKEYS. THEIR IS EXTRA LOTS TO EXPAND FOR PARKING OR BUIDING. IF YOU MOVE QUICK WE CAN INCLUDED ALMOST AN ENTIRE CITY BLOCK WHICH HAS A 12 UNIT BUILDING DUPLEX TRIPLEX FOR \$2,375,000 ONLY ONE LOT MISSING TO HAVE ENTIRE BLOCK. ONE OF THE SELLERS HOLDS A NEW JERSEY REAL ESTATE LICENSE. JUST A FACT SELLING WARHOUSE LESS THAN \$100 A SQUARE FT U CAN'T BUILD FOR THAT

## **PROPERTY DETAILS**

Exterior OutsideFeatures ParkingGarage 11 or More Spaces Stucco Fence Security Light/System

InteriorFeatures 220 Volt Electricity Restroom Security System

HotWater

Gas

Heating Cooling Forced Air Central GaAskatfor Frank Shoemaker Berger Realty Inc Seg 60 Asbury Avenue, Ocean City Public Sewer - 399-0076 Email to: fcs@bergerrealty.com