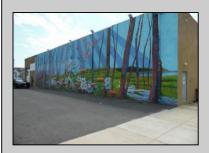

## **COMMENTS**

ON THE CORNER OF A MAJOR THOROUGHFARE COMING INTO THE CITY IS A 15,000 SQ FT OF WAREHOUSE WHICH HAS BEEN FITTED OUT AS A MIXED COMMERCIAL USE ONE SECTION OF THE WAREHOUSE IS USED FOR AN AXE THROWING VENUE THE OTHER 2 PARTS CRAFTED BEERS AND SPIRITS. 3500 SQ FT IS USED FOR STORAGE BUT IS READY TO BE FITTED OUT FOR WHAT USE THAT CONFORMS. STOP BY TAKE TOUR OF THE CRAFTED BEER OR AROUND THE BACK TAKE TOUR OF CRAFTED SPIRITS AND WHISKEYS. THEIR IS EXTRA LOTS TO EXPAND FOR PARKING OR BUIDING. IF YOU MOVE QUICK WE CAN INCLUDED ALMOST AN ENTIRE CITY BLOCK WHICH HAS A 12 UNIT BUILDING DUPLEX TRIPLEX FOR \$2,375,000 ONLY ONE LOT MISSING TO HAVE ENTIRE BLOCK. ONE OF THE SELLERS HOLDS A NEW JERSEY REAL ESTATE LICENSE. JUST A FACT SELLING WARHOUSE LESS THAN \$100 A SQUARE FT U CAN'T BUILD FOR THAT