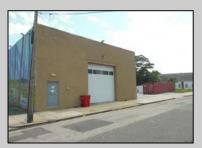

## **COMMENTS**

ON THE CORNER OF A MAJOR THOROUGHFARE COMING INTO THE CITY IS A 15,000 SQ FT OF WAREHOUSE WHICH HAS BEEN FITTED OUT AS A MIXED COMMERCIAL USE ONE SECTION OF THE WAREHOUSE IS USED FOR AN AXE THROWING VENUE THE OTHER 2 PARTS CRAFTED BEERS AND SPIRITS. 3500 SQ FT IS USED FOR STORAGE BUT IS READY TO BE FITTED OUT FOR WHAT USE THAT CONFORMS. STOP BY TAKE TOUR OF THE CRAFTED BEER OR AROUND THE BACK TAKE TOUR OF CRAFTED SPIRITS AND WHISKEYS. THEIR IS EXTRA LOTS TO EXPAND FOR PARKING OR BUIDING. IF YOU MOVE QUICK WE CAN INCLUDED ALMOST AN ENTIRE CITY BLOCK WHICH HAS A 12 UNIT BUILDING DUPLEX TRIPLEX FOR \$2,375,000 ONLY ONE LOT MISSING TO HAVE ENTIRE BLOCK. ONE OF THE SELLERS HOLDS A NEW JERSEY REAL ESTATE LICENSE. JUST A FACT SELLING WARHOUSE LESS THAN \$100 A SQUARE FT U CAN'T BUILD FOR THAT