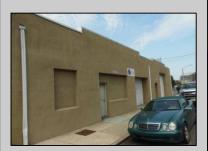

## **COMMENTS**

ON THE CORNER OF A MAJOR THOROUGHFARE COMING INTO THE CITY IS A 15,000 SQ FT OF WAREHOUSE WHICH HAS BEEN FITTED OUT AS A MIXED COMMERCIAL USE ONE SECTION OF THE WAREHOUSE IS USED FOR AN AXE THROWING VENUE THE OTHER 2 PARTS CRAFTED BEERS AND SPIRITS. 3500 SQ FT IS USED FOR STORAGE BUT IS READY TO BE FITTED OUT FOR WHAT USE THAT CONFORMS. STOP BY TAKE TOUR OF THE CRAFTED BEER OR AROUND THE BACK TAKE TOUR OF CRAFTED SPIRITS AND WHISKEYS. THEIR IS EXTRA LOTS TO EXPAND FOR PARKING OR BUIDING. IF YOU MOVE QUICK WE CAN INCLUDED ALMOST AN ENTIRE CITY BLOCK WHICH HAS A 12 UNIT BUILDING DUPLEX TRIPLEX FOR \$2,375,000 ONLY ONE LOT MISSING TO HAVE ENTIRE BLOCK. ONE OF THE SELLERS HOLDS A NEW JERSEY REAL ESTATE LICENSE. JUST A FACT SELLING WARHOUSE LESS THAN \$100 A SQUARE FT U CAN'T BUILD FOR THAT