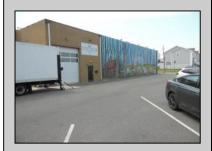

## **COMMENTS**

ON THE CORNER OF A MAJOR THOROUGHFARE COMING INTO THE CITY IS A 15,000 SQ FT OF WAREHOUSE WHICH HAS BEEN FITTED OUT AS A MIXED COMMERCIAL USE ONE SECTION OF THE WAREHOUSE IS USED FOR AN AXE THROWING VENUE THE OTHER 2 PARTS CRAFTED BEERS AND SPIRITS. 3500 SQ FT IS USED FOR STORAGE BUT IS READY TO BE FITTED OUT FOR WHAT USE THAT CONFORMS. STOP BY TAKE TOUR OF THE CRAFTED BEER OR AROUND THE BACK TAKE TOUR OF CRAFTED SPIRITS AND WHISKEYS. THEIR IS EXTRA LOTS TO EXPAND FOR PARKING OR BUIDING. IF YOU MOVE QUICK WE CAN INCLUDED ALMOST AN ENTIRE CITY BLOCK WHICH HAS A 12 UNIT BUILDING DUPLEX TRIPLEX FOR \$2,375,000 ONLY ONE LOT MISSING TO HAVE ENTIRE BLOCK. ONE OF THE SELLERS HOLDS A NEW JERSEY REAL ESTATE LICENSE. JUST A FACT SELLING WARHOUSE LESS THAN \$100 A SQUARE FT U CAN'T BUILD FOR THAT