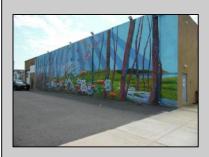

## **COMMENTS**

ON THE CORNER OF A MAJOR THOROUGHFARE COMING INTO THE CITY IS A 15,000 SQ FT OF WAREHOUSE WHICH HAS BEEN FITTED OUT AS A MIXED COMMERCIAL USE ONE SECTION OF THE WAREHOUSE IS USED FOR AN AXE THROWING VENUE THE OTHER 2 PARTS CRAFTED BEERS AND SPIRITS. 3500 SQ FT IS USED FOR STORAGE BUT IS READY TO BE FITTED OUT FOR WHAT USE THAT CONFORMS. STOP BY TAKE TOUR OF THE CRAFTED BEER OR AROUND THE BACK TAKE TOUR OF CRAFTED SPIRITS AND WHISKEYS. THEIR IS EXTRA LOTS TO EXPAND FOR PARKING OR BUIDING. IF YOU MOVE QUICK WE CAN INCLUDED ALMOST AN ENTIRE CITY BLOCK WHICH HAS A 12 UNIT BUILDING DUPLEX TRIPLEX FOR \$2,375,000 ONLY ONE LOT MISSING TO HAVE ENTIRE BLOCK. ONE OF THE SELLERS HOLDS A NEW JERSEY REAL ESTATE LICENSE. JUST A FACT SELLING WARHOUSE LESS THAN \$100 A SQUARE FT U CAN'T BUILD FOR THAT