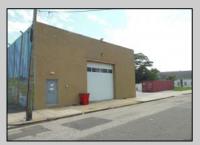

## **COMMENTS**

ON THE CORNER OF A MAJOR THOROUGHFARE COMING INTO THE CITY IS A 15,000 SQ FT OF WAREHOUSE WHICH HAS BEEN FITTED OUT AS A MIXED COMMERCIAL USE ONE SECTION OF THE WAREHOUSE IS USED FOR AN AXE THROWING VENUE THE OTHER 2 PARTS CRAFTED BEERS AND SPIRITS. 3500 SQ FT IS USED FOR STORAGE BUT IS READY TO BE FITTED OUT FOR WHAT USE THAT CONFORMS. STOP BY TAKE TOUR OF THE CRAFTED BEER OR AROUND THE BACK TAKE TOUR OF CRAFTED SPIRITS AND WHISKEYS. THEIR IS EXTRA LOTS TO EXPAND FOR PARKING OR BUIDING. IF YOU MOVE QUICK WE CAN INCLUDED ALMOST AN ENTIRE CITY BLOCK WHICH HAS A 12 UNIT BUILDING DUPLEX TRIPLEX FOR \$2,375,000 ONLY ONE LOT MISSING TO HAVE ENTIRE BLOCK. ONE OF THE SELLERS HOLDS A NEW JERSEY REAL ESTATE LICENSE. JUST A FACT SELLING WARHOUSE LESS THAN \$100 A SQUARE FT U CAN'T BUILD FOR THAT