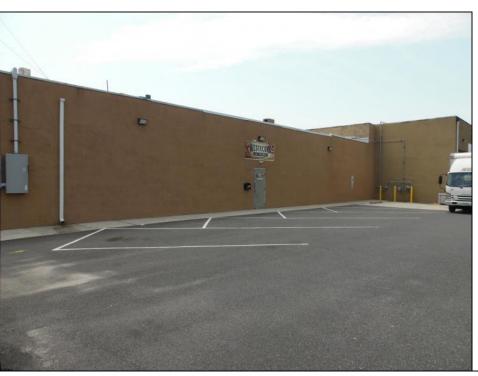

## **COMMENTS**

ON THE CORNER OF A MAJOR THOROUGHFARE COMING INTO THE CITY IS A 15,000 SQ FT OF WAREHOUSE WHICH HAS BEEN FITTED OUT AS A MIXED COMMERCIAL USE ONE SECTION OF THE WAREHOUSE IS USED FOR AN AXE THROWING VENUE THE OTHER 2 PARTS CRAFTED BEERS AND SPIRITS. 3500 SQ FT IS USED FOR STORAGE BUT IS READY TO BE FITTED OUT FOR WHAT USE THAT CONFORMS. STOP BY TAKE TOUR OF THE CRAFTED BEER OR AROUND THE BACK TAKE TOUR OF CRAFTED SPIRITS AND WHISKEYS. THEIR IS EXTRA LOTS TO EXPAND FOR PARKING OR BUIDING. IF YOU MOVE QUICK WE CAN INCLUDED ALMOST AN ENTIRE CITY BLOCK WHICH HAS A 12 UNIT BUILDING DUPLEX TRIPLEX FOR \$2,375,000 ONLY ONE LOT MISSING TO HAVE ENTIRE BLOCK. ONE OF THE SELLERS HOLDS A NEW JERSEY REAL ESTATE LICENSE. JUST A FACT SELLING WARHOUSE LESS THAN \$100 A SQUARE FT U CAN'T BUILD FOR THAT