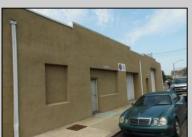

## **COMMENTS**

ON THE CORNER OF A MAJOR THOROUGHFARE COMING INTO THE CITY IS A 15,000 SQ FT OF WAREHOUSE WHICH HAS BEEN FITTED OUT AS A MIXED COMMERCIAL USE ONE SECTION OF THE WAREHOUSE IS USED FOR AN AXE THROWING VENUE THE OTHER 2 PARTS CRAFTED BEERS AND SPIRITS. 3500 SQ FT IS USED FOR STORAGE BUT IS READY TO BE FITTED OUT FOR WHAT USE THAT CONFORMS. STOP BY TAKE TOUR OF THE CRAFTED BEER OR AROUND THE BACK TAKE TOUR OF CRAFTED SPIRITS AND WHISKEYS. THEIR IS EXTRA LOTS TO EXPAND FOR PARKING OR BUIDING. IF YOU MOVE QUICK WE CAN INCLUDED ALMOST AN ENTIRE CITY BLOCK WHICH HAS A 12 UNIT BUILDING DUPLEX TRIPLEX FOR \$2,375,000 ONLY ONE LOT MISSING TO HAVE ENTIRE BLOCK. ONE OF THE SELLERS HOLDS A NEW JERSEY REAL ESTATE LICENSE. JUST A FACT SELLING WARHOUSE LESS THAN \$100 A SQUARE FT U CAN'T BUILD FOR THAT