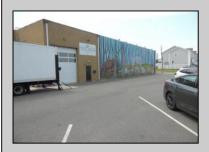

## COMMENTS

ON THE CORNER OF A MAJOR THOROUGHFARE COMING INTO THE CITY IS A 15,000 SQ FT OF WAREHOUSE WHICH HAS BEEN FITTED OUT AS A MIXED COMMERCIAL USE ONE SECTION OF THE WAREHOUSE IS USED FOR AN AXE THROWING VENUE THE OTHER 2 PARTS CRAFTED BEERS AND SPIRITS. 3500 SQ FT IS USED FOR STORAGE BUT IS READY TO BE FITTED OUT FOR WHAT USE THAT CONFORMS. STOP BY TAKE TOUR OF THE CRAFTED BEER OR AROUND THE BACK TAKE TOUR OF CRAFTED SPIRITS AND WHISKEYS. THEIR IS EXTRA LOTS TO EXPAND FOR PARKING OR BUIDING. IF YOU MOVE QUICK WE CAN INCLUDED ALMOST AN ENTIRE CITY BLOCK WHICH HAS A 12 UNIT BUILDING DUPLEX TRIPLEX FOR \$2,375,000 ONLY ONE LOT MISSING TO HAVE ENTIRE BLOCK. ONE OF THE SELLERS HOLDS A NEW JERSEY REAL ESTATE LICENSE. JUST A FACT SELLING WARHOUSE LESS THAN \$100 A SQUARE FT U CAN'T BUILD FOR THAT