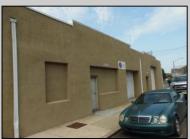

## COMMENTS

ON THE CORNER OF A MAJOR THOROUGHFARE COMING INTO THE CITY IS A 15,000 SQ FT OF WAREHOUSE WHICH HAS BEEN FITTED OUT AS A MIXED COMMERCIAL USE ONE SECTION OF THE WAREHOUSE IS USED FOR AN AXE THROWING VENUE THE OTHER 2 PARTS CRAFTED BEERS AND SPIRITS. 3500 SQ FT IS USED FOR STORAGE BUT IS READY TO BE FITTED OUT FOR WHAT USE THAT CONFORMS. STOP BY TAKE TOUR OF THE CRAFTED BEER OR AROUND THE BACK TAKE TOUR OF CRAFTED SPIRITS AND WHISKEYS. THEIR IS EXTRA LOTS TO EXPAND FOR PARKING OR BUIDING. IF YOU MOVE QUICK WE CAN INCLUDED ALMOST AN ENTIRE CITY BLOCK WHICH HAS A 12 UNIT BUILDING DUPLEX TRIPLEX FOR \$2,375,000 ONLY ONE LOT MISSING TO HAVE ENTIRE BLOCK. ONE OF THE SELLERS HOLDS A NEW JERSEY REAL ESTATE LICENSE. JUST A FACT SELLING WARHOUSE LESS THAN \$100 A SQUARE FT U CAN'T BUILD FOR THAT

## PROPERTY DETAILS

Exterior OutsideFeatures ParkingGarage 11 or More Spaces Stucco Fence Security Light/System

InteriorFeatures 220 Volt Electricity Restroom Security System

HotWater

Gas

Cooling Heating Forced Air Central GaAsketton Denise Kelley Berger Realty Inc Sey 60 Asbury Avenue, Ocean City Public Sewer 399-0076