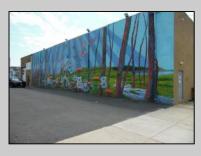

## COMMENTS

ON THE CORNER OF A MAJOR THOROUGHFARE COMING INTO THE CITY IS A 15,000 SQ FT OF WAREHOUSE WHICH HAS BEEN FITTED OUT AS A MIXED COMMERCIAL USE ONE SECTION OF THE WAREHOUSE IS USED FOR AN AXE THROWING VENUE THE OTHER 2 PARTS CRAFTED BEERS AND SPIRITS. 3500 SQ FT IS USED FOR STORAGE BUT IS READY TO BE FITTED OUT FOR WHAT USE THAT CONFORMS. STOP BY TAKE TOUR OF THE CRAFTED BEER OR AROUND THE BACK TAKE TOUR OF CRAFTED SPIRITS AND WHISKEYS. THEIR IS EXTRA LOTS TO EXPAND FOR PARKING OR BUIDING. IF YOU MOVE QUICK WE CAN INCLUDED ALMOST AN ENTIRE CITY BLOCK WHICH HAS A 12 UNIT BUILDING DUPLEX TRIPLEX FOR \$2,375,000 ONLY ONE LOT MISSING TO HAVE ENTIRE BLOCK. ONE OF THE SELLERS HOLDS A NEW JERSEY REAL ESTATE LICENSE. JUST A FACT SELLING WARHOUSE LESS THAN \$100 A SQUARE FT U CAN'T BUILD FOR THAT