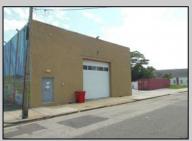

## COMMENTS

ON THE CORNER OF A MAJOR THOROUGHFARE COMING INTO THE CITY IS A 15,000 SQ FT OF WAREHOUSE WHICH HAS BEEN FITTED OUT AS A MIXED COMMERCIAL USE ONE SECTION OF THE WAREHOUSE IS USED FOR AN AXE THROWING VENUE THE OTHER 2 PARTS CRAFTED BEERS AND SPIRITS. 3500 SQ FT IS USED FOR STORAGE BUT IS READY TO BE FITTED OUT FOR WHAT USE THAT CONFORMS. STOP BY TAKE TOUR OF THE CRAFTED BEER OR AROUND THE BACK TAKE TOUR OF CRAFTED SPIRITS AND WHISKEYS. THEIR IS EXTRA LOTS TO EXPAND FOR PARKING OR BUIDING. IF YOU MOVE QUICK WE CAN INCLUDED ALMOST AN ENTIRE CITY BLOCK WHICH HAS A 12 UNIT BUILDING DUPLEX TRIPLEX FOR \$2,375,000 ONLY ONE LOT MISSING TO HAVE ENTIRE BLOCK. ONE OF THE SELLERS HOLDS A NEW JERSEY REAL ESTATE LICENSE. JUST A FACT SELLING WARHOUSE LESS THAN \$100 A SQUARE FT U CAN'T BUILD FOR THAT

## PROPERTY DETAILS

Exterior OutsideFeatures ParkingGarage 11 or More Spaces Stucco Fence Security Light/System

InteriorFeatures 220 Volt Electricity Restroom Security System

HotWater

Gas

Cooling Heating Forced Air Central GaAsketton Denise Kelley Berger Realty Inc Sey 60 Asbury Avenue, Ocean City Public Sewer 399-0076