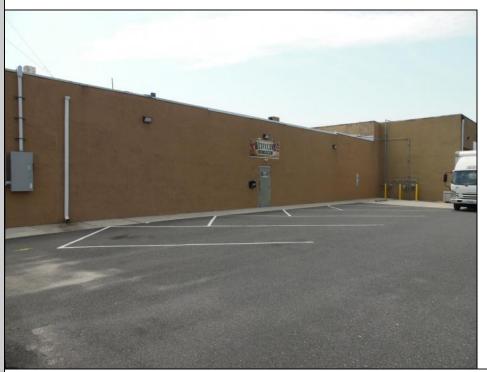

## COMMENTS

ON THE CORNER OF A MAJOR THOROUGHFARE COMING INTO THE CITY IS A 15,000 SQ FT OF WAREHOUSE WHICH HAS BEEN FITTED OUT AS A MIXED COMMERCIAL USE ONE SECTION OF THE WAREHOUSE IS USED FOR AN AXE THROWING VENUE THE OTHER 2 PARTS CRAFTED BEERS AND SPIRITS. 3500 SQ FT IS USED FOR STORAGE BUT IS READY TO BE FITTED OUT FOR WHAT USE THAT CONFORMS. STOP BY TAKE TOUR OF THE CRAFTED BEER OR AROUND THE BACK TAKE TOUR OF CRAFTED SPIRITS AND WHISKEYS. THEIR IS EXTRA LOTS TO EXPAND FOR PARKING OR BUIDING. IF YOU MOVE QUICK WE CAN INCLUDED ALMOST AN ENTIRE CITY BLOCK WHICH HAS A 12 UNIT BUILDING DUPLEX TRIPLEX FOR \$2,375,000 ONLY ONE LOT MISSING TO HAVE ENTIRE BLOCK. ONE OF THE SELLERS HOLDS A NEW JERSEY REAL ESTATE LICENSE. JUST A FACT SELLING WARHOUSE LESS THAN \$100 A SQUARE FT U CAN'T BUILD FOR THAT