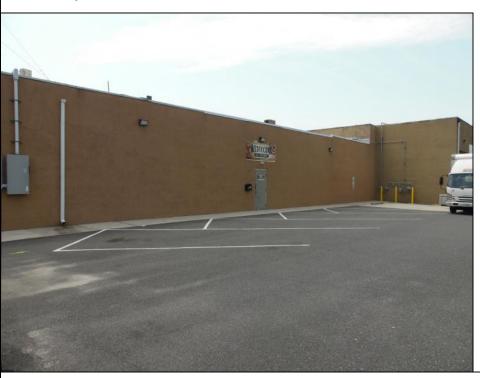

## COMMENTS

ON THE CORNER OF A MAJOR THOROUGHFARE COMING INTO THE CITY IS A 15,000 SQ FT OF WAREHOUSE WHICH HAS BEEN FITTED OUT AS A MIXED COMMERCIAL USE ONE SECTION OF THE WAREHOUSE IS USED FOR AN AXE THROWING VENUE THE OTHER 2 PARTS CRAFTED BEERS AND SPIRITS. 3500 SQ FT IS USED FOR STORAGE BUT IS READY TO BE FITTED OUT FOR WHAT USE THAT CONFORMS. STOP BY TAKE TOUR OF THE CRAFTED BEER OR AROUND THE BACK TAKE TOUR OF CRAFTED SPIRITS AND WHISKEYS. THEIR IS EXTRA LOTS TO EXPAND FOR PARKING OR BUIDING. IF YOU MOVE QUICK WE CAN INCLUDED ALMOST AN ENTIRE CITY BLOCK WHICH HAS A 12 UNIT BUILDING DUPLEX TRIPLEX FOR \$2,375,000 ONLY ONE LOT MISSING TO HAVE ENTIRE BLOCK. ONE OF THE SELLERS HOLDS A NEW JERSEY REAL ESTATE LICENSE. JUST A FACT SELLING WARHOUSE LESS THAN \$100 A SQUARE FT U CAN'T BUILD FOR THAT

## PROPERTY DETAILS

Exterior OutsideFeatures ParkingGarage 11 or More Spaces Stucco Fence Security Light/System

InteriorFeatures 220 Volt Electricity Restroom Security System

HotWater

Gas

Heating Cooling Forced Air Central GaAskatfor Dale Collins Berger Realty Inc Sey 160 Asbury Avenue, Ocean City Public Sewer 399-0076