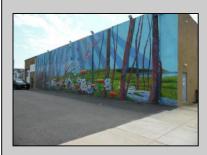

## COMMENTS

ON THE CORNER OF A MAJOR THOROUGHFARE COMING INTO THE CITY IS A 15,000 SQ FT OF WAREHOUSE WHICH HAS BEEN FITTED OUT AS A MIXED COMMERCIAL USE ONE SECTION OF THE WAREHOUSE IS USED FOR AN AXE THROWING VENUE THE OTHER 2 PARTS CRAFTED BEERS AND SPIRITS. 3500 SQ FT IS USED FOR STORAGE BUT IS READY TO BE FITTED OUT FOR WHAT USE THAT CONFORMS. STOP BY TAKE TOUR OF THE CRAFTED BEER OR AROUND THE BACK TAKE TOUR OF CRAFTED SPIRITS AND WHISKEYS. THEIR IS EXTRA LOTS TO EXPAND FOR PARKING OR BUIDING. IF YOU MOVE QUICK WE CAN INCLUDED ALMOST AN ENTIRE CITY BLOCK WHICH HAS A 12 UNIT BUILDING DUPLEX TRIPLEX FOR \$2,375,000 ONLY ONE LOT MISSING TO HAVE ENTIRE BLOCK. ONE OF THE SELLERS HOLDS A NEW JERSEY REAL ESTATE LICENSE. JUST A FACT SELLING WARHOUSE LESS THAN \$100 A SQUARE FT U CAN'T BUILD FOR THAT