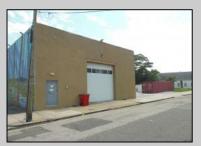

## COMMENTS

ON THE CORNER OF A MAJOR THOROUGHFARE COMING INTO THE CITY IS A 15,000 SQ FT OF WAREHOUSE WHICH HAS BEEN FITTED OUT AS A MIXED COMMERCIAL USE ONE SECTION OF THE WAREHOUSE IS USED FOR AN AXE THROWING VENUE THE OTHER 2 PARTS CRAFTED BEERS AND SPIRITS. 3500 SQ FT IS USED FOR STORAGE BUT IS READY TO BE FITTED OUT FOR WHAT USE THAT CONFORMS. STOP BY TAKE TOUR OF THE CRAFTED BEER OR AROUND THE BACK TAKE TOUR OF CRAFTED SPIRITS AND WHISKEYS. THEIR IS EXTRA LOTS TO EXPAND FOR PARKING OR BUIDING. IF YOU MOVE QUICK WE CAN INCLUDED ALMOST AN ENTIRE CITY BLOCK WHICH HAS A 12 UNIT BUILDING DUPLEX TRIPLEX FOR \$2,375,000 ONLY ONE LOT MISSING TO HAVE ENTIRE BLOCK. ONE OF THE SELLERS HOLDS A NEW JERSEY REAL ESTATE LICENSE. JUST A FACT SELLING WARHOUSE LESS THAN \$100 A SQUARE FT U CAN'T BUILD FOR THAT