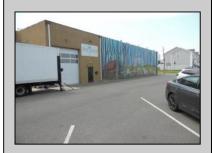

## COMMENTS

ON THE CORNER OF A MAJOR THOROUGHFARE COMING INTO THE CITY IS A 15,000 SQ FT OF WAREHOUSE WHICH HAS BEEN FITTED OUT AS A MIXED COMMERCIAL USE ONE SECTION OF THE WAREHOUSE IS USED FOR AN AXE THROWING VENUE THE OTHER 2 PARTS CRAFTED BEERS AND SPIRITS. 3500 SQ FT IS USED FOR STORAGE BUT IS READY TO BE FITTED OUT FOR WHAT USE THAT CONFORMS. STOP BY TAKE TOUR OF THE CRAFTED BEER OR AROUND THE BACK TAKE TOUR OF CRAFTED SPIRITS AND WHISKEYS. THEIR IS EXTRA LOTS TO EXPAND FOR PARKING OR BUIDING. IF YOU MOVE QUICK WE CAN INCLUDED ALMOST AN ENTIRE CITY BLOCK WHICH HAS A 12 UNIT BUILDING DUPLEX TRIPLEX FOR \$2,375,000 ONLY ONE LOT MISSING TO HAVE ENTIRE BLOCK. ONE OF THE SELLERS HOLDS A NEW JERSEY REAL ESTATE LICENSE. JUST A FACT SELLING WARHOUSE LESS THAN \$100 A SQUARE FT U CAN'T BUILD FOR THAT