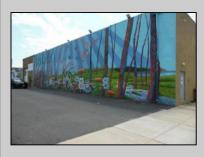

## COMMENTS

ON THE CORNER OF A MAJOR THOROUGHFARE COMING INTO THE CITY IS A 15,000 SQ FT OF WAREHOUSE WHICH HAS BEEN FITTED OUT AS A MIXED COMMERCIAL USE ONE SECTION OF THE WAREHOUSE IS USED FOR AN AXE THROWING VENUE THE OTHER 2 PARTS CRAFTED BEERS AND SPIRITS. 3500 SQ FT IS USED FOR STORAGE BUT IS READY TO BE FITTED OUT FOR WHAT USE THAT CONFORMS. STOP BY TAKE TOUR OF THE CRAFTED BEER OR AROUND THE BACK TAKE TOUR OF CRAFTED SPIRITS AND WHISKEYS. THEIR IS EXTRA LOTS TO EXPAND FOR PARKING OR BUIDING. IF YOU MOVE QUICK WE CAN INCLUDED ALMOST AN ENTIRE CITY BLOCK WHICH HAS A 12 UNIT BUILDING DUPLEX TRIPLEX FOR \$2,375,000 ONLY ONE LOT MISSING TO HAVE ENTIRE BLOCK. ONE OF THE SELLERS HOLDS A NEW JERSEY REAL ESTATE LICENSE. JUST A FACT SELLING WARHOUSE LESS THAN \$100 A SQUARE FT U CAN'T BUILD FOR THAT