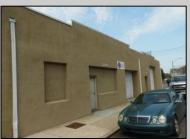

## COMMENTS

ON THE CORNER OF A MAJOR THOROUGHFARE COMING INTO THE CITY IS A 15,000 SQ FT OF WAREHOUSE WHICH HAS BEEN FITTED OUT AS A MIXED COMMERCIAL USE ONE SECTION OF THE WAREHOUSE IS USED FOR AN AXE THROWING VENUE THE OTHER 2 PARTS CRAFTED BEERS AND SPIRITS. 3500 SQ FT IS USED FOR STORAGE BUT IS READY TO BE FITTED OUT FOR WHAT USE THAT CONFORMS. STOP BY TAKE TOUR OF THE CRAFTED BEER OR AROUND THE BACK TAKE TOUR OF CRAFTED SPIRITS AND WHISKEYS. THEIR IS EXTRA LOTS TO EXPAND FOR PARKING OR BUIDING. IF YOU MOVE QUICK WE CAN INCLUDED ALMOST AN ENTIRE CITY BLOCK WHICH HAS A 12 UNIT BUILDING DUPLEX TRIPLEX FOR \$2,375,000 ONLY ONE LOT MISSING TO HAVE ENTIRE BLOCK. ONE OF THE SELLERS HOLDS A NEW JERSEY REAL ESTATE LICENSE. JUST A FACT SELLING WARHOUSE LESS THAN \$100 A SQUARE FT U CAN'T BUILD FOR THAT