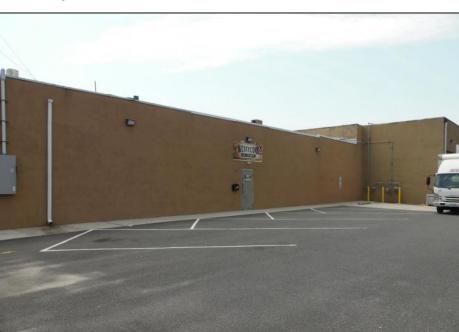

## COMMENTS

ON THE CORNER OF A MAJOR THOROUGHFARE COMING INTO THE CITY IS A 15,000 SQ FT OF WAREHOUSE WHICH HAS BEEN FITTED OUT AS A MIXED COMMERCIAL USE ONE SECTION OF THE WAREHOUSE IS USED FOR AN AXE THROWING VENUE THE OTHER 2 PARTS CRAFTED BEERS AND SPIRITS. 3500 SQ FT IS USED FOR STORAGE BUT IS READY TO BE FITTED OUT FOR WHAT USE THAT CONFORMS. STOP BY TAKE TOUR OF THE CRAFTED BEER OR AROUND THE BACK TAKE TOUR OF CRAFTED SPIRITS AND WHISKEYS. THEIR IS EXTRA LOTS TO EXPAND FOR PARKING OR BUIDING. IF YOU MOVE QUICK WE CAN INCLUDED ALMOST AN ENTIRE CITY BLOCK WHICH HAS A 12 UNIT BUILDING DUPLEX TRIPLEX FOR \$2,375,000 ONLY ONE LOT MISSING TO HAVE ENTIRE BLOCK. ONE OF THE SELLERS HOLDS A NEW JERSEY REAL ESTATE LICENSE. JUST A FACT SELLING WARHOUSE LESS THAN \$100 A SQUARE FT U CAN'T BUILD FOR THAT