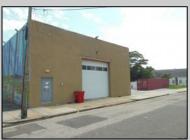

## COMMENTS

ON THE CORNER OF A MAJOR THOROUGHFARE COMING INTO THE CITY IS A 15,000 SQ FT OF WAREHOUSE WHICH HAS BEEN FITTED OUT AS A MIXED COMMERCIAL USE ONE SECTION OF THE WAREHOUSE IS USED FOR AN AXE THROWING VENUE THE OTHER 2 PARTS CRAFTED BEERS AND SPIRITS. 3500 SQ FT IS USED FOR STORAGE BUT IS READY TO BE FITTED OUT FOR WHAT USE THAT CONFORMS. STOP BY TAKE TOUR OF THE CRAFTED BEER OR AROUND THE BACK TAKE TOUR OF CRAFTED SPIRITS AND WHISKEYS. THEIR IS EXTRA LOTS TO EXPAND FOR PARKING OR BUIDING. IF YOU MOVE QUICK WE CAN INCLUDED ALMOST AN ENTIRE CITY BLOCK WHICH HAS A 12 UNIT BUILDING DUPLEX TRIPLEX FOR \$2,375,000 ONLY ONE LOT MISSING TO HAVE ENTIRE BLOCK. ONE OF THE SELLERS HOLDS A NEW JERSEY REAL ESTATE LICENSE. JUST A FACT SELLING WARHOUSE LESS THAN \$100 A SQUARE FT U CAN'T BUILD FOR THAT