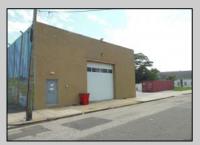

## COMMENTS

ON THE CORNER OF A MAJOR THOROUGHFARE COMING INTO THE CITY IS A 15,000 SQ FT OF WAREHOUSE WHICH HAS BEEN FITTED OUT AS A MIXED COMMERCIAL USE ONE SECTION OF THE WAREHOUSE IS USED FOR AN AXE THROWING VENUE THE OTHER 2 PARTS CRAFTED BEERS AND SPIRITS. 3500 SQ FT IS USED FOR STORAGE BUT IS READY TO BE FITTED OUT FOR WHAT USE THAT CONFORMS. STOP BY TAKE TOUR OF THE CRAFTED BEER OR AROUND THE BACK TAKE TOUR OF CRAFTED SPIRITS AND WHISKEYS. THEIR IS EXTRA LOTS TO EXPAND FOR PARKING OR BUIDING. IF YOU MOVE QUICK WE CAN INCLUDED ALMOST AN ENTIRE CITY BLOCK WHICH HAS A 12 UNIT BUILDING DUPLEX TRIPLEX FOR \$2,375,000 ONLY ONE LOT MISSING TO HAVE ENTIRE BLOCK. ONE OF THE SELLERS HOLDS A NEW JERSEY REAL ESTATE LICENSE. JUST A FACT SELLING WARHOUSE LESS THAN \$100 A SQUARE FT U CAN'T BUILD FOR THAT