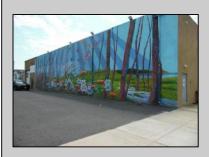

## COMMENTS

ON THE CORNER OF A MAJOR THOROUGHFARE COMING INTO THE CITY IS A 15,000 SQ FT OF WAREHOUSE WHICH HAS BEEN FITTED OUT AS A MIXED COMMERCIAL USE ONE SECTION OF THE WAREHOUSE IS USED FOR AN AXE THROWING VENUE THE OTHER 2 PARTS CRAFTED BEERS AND SPIRITS. 3500 SQ FT IS USED FOR STORAGE BUT IS READY TO BE FITTED OUT FOR WHAT USE THAT CONFORMS. STOP BY TAKE TOUR OF THE CRAFTED BEER OR AROUND THE BACK TAKE TOUR OF CRAFTED SPIRITS AND WHISKEYS. THEIR IS EXTRA LOTS TO EXPAND FOR PARKING OR BUIDING. IF YOU MOVE QUICK WE CAN INCLUDED ALMOST AN ENTIRE CITY BLOCK WHICH HAS A 12 UNIT BUILDING DUPLEX TRIPLEX FOR \$2,375,000 ONLY ONE LOT MISSING TO HAVE ENTIRE BLOCK. ONE OF THE SELLERS HOLDS A NEW JERSEY REAL ESTATE LICENSE. JUST A FACT SELLING WARHOUSE LESS THAN \$100 A SQUARE FT U CAN'T BUILD FOR THAT