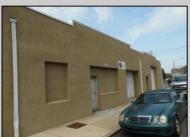

## COMMENTS

ON THE CORNER OF A MAJOR THOROUGHFARE COMING INTO THE CITY IS A 15,000 SQ FT OF WAREHOUSE WHICH HAS BEEN FITTED OUT AS A MIXED COMMERCIAL USE ONE SECTION OF THE WAREHOUSE IS USED FOR AN AXE THROWING VENUE THE OTHER 2 PARTS CRAFTED BEERS AND SPIRITS. 3500 SQ FT IS USED FOR STORAGE BUT IS READY TO BE FITTED OUT FOR WHAT USE THAT CONFORMS. STOP BY TAKE TOUR OF THE CRAFTED BEER OR AROUND THE BACK TAKE TOUR OF CRAFTED SPIRITS AND WHISKEYS. THEIR IS EXTRA LOTS TO EXPAND FOR PARKING OR BUIDING. IF YOU MOVE QUICK WE CAN INCLUDED ALMOST AN ENTIRE CITY BLOCK WHICH HAS A 12 UNIT BUILDING DUPLEX TRIPLEX FOR \$2,375,000 ONLY ONE LOT MISSING TO HAVE ENTIRE BLOCK. ONE OF THE SELLERS HOLDS A NEW JERSEY REAL ESTATE LICENSE. JUST A FACT SELLING WARHOUSE LESS THAN \$100 A SQUARE FT U CAN'T BUILD FOR THAT