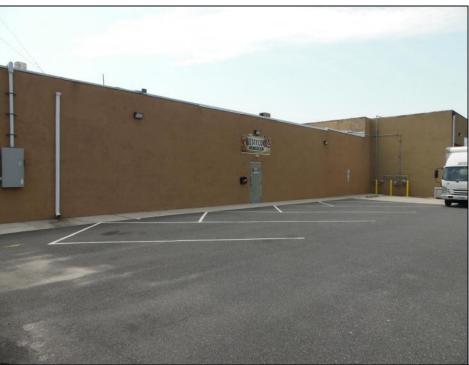

## COMMENTS

ON THE CORNER OF A MAJOR THOROUGHFARE COMING INTO THE CITY IS A 15,000 SQ FT OF WAREHOUSE WHICH HAS BEEN FITTED OUT AS A MIXED COMMERCIAL USE ONE SECTION OF THE WAREHOUSE IS USED FOR AN AXE THROWING VENUE THE OTHER 2 PARTS CRAFTED BEERS AND SPIRITS. 3500 SQ FT IS USED FOR STORAGE BUT IS READY TO BE FITTED OUT FOR WHAT USE THAT CONFORMS. STOP BY TAKE TOUR OF THE CRAFTED BEER OR AROUND THE BACK TAKE TOUR OF CRAFTED SPIRITS AND WHISKEYS. THEIR IS EXTRA LOTS TO EXPAND FOR PARKING OR BUIDING. IF YOU MOVE QUICK WE CAN INCLUDED ALMOST AN ENTIRE CITY BLOCK WHICH HAS A 12 UNIT BUILDING DUPLEX TRIPLEX FOR \$2,375,000 ONLY ONE LOT MISSING TO HAVE ENTIRE BLOCK. ONE OF THE SELLERS HOLDS A NEW JERSEY REAL ESTATE LICENSE. JUST A FACT SELLING WARHOUSE LESS THAN \$100 A SQUARE FT U CAN'T BUILD FOR THAT

## **PROPERTY DETAILS**

Exterior OutsideFeatures ParkingGarage 11 or More Spaces Stucco Fence Security Light/System

InteriorFeatures 220 Volt Electricity Restroom Security System

HotWater

Gas

Heating Cooling Forced Air Central GaAskaton Cynthia Balles Berger Realty Inc Seg 60 Asbury Avenue, Ocean City Public Sewer 399-0076 Email to: cyn@bergerrealty.com