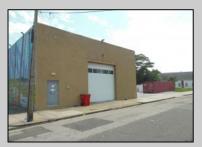

## COMMENTS

ON THE CORNER OF A MAJOR THOROUGHFARE COMING INTO THE CITY IS A 15,000 SQ FT OF WAREHOUSE WHICH HAS BEEN FITTED OUT AS A MIXED COMMERCIAL USE ONE SECTION OF THE WAREHOUSE IS USED FOR AN AXE THROWING VENUE THE OTHER 2 PARTS CRAFTED BEERS AND SPIRITS. 3500 SQ FT IS USED FOR STORAGE BUT IS READY TO BE FITTED OUT FOR WHAT USE THAT CONFORMS. STOP BY TAKE TOUR OF THE CRAFTED BEER OR AROUND THE BACK TAKE TOUR OF CRAFTED SPIRITS AND WHISKEYS. THEIR IS EXTRA LOTS TO EXPAND FOR PARKING OR BUIDING. IF YOU MOVE QUICK WE CAN INCLUDED ALMOST AN ENTIRE CITY BLOCK WHICH HAS A 12 UNIT BUILDING DUPLEX TRIPLEX FOR \$2,375,000 ONLY ONE LOT MISSING TO HAVE ENTIRE BLOCK. ONE OF THE SELLERS HOLDS A NEW JERSEY REAL ESTATE LICENSE. JUST A FACT SELLING WARHOUSE LESS THAN \$100 A SQUARE FT U CAN'T BUILD FOR THAT