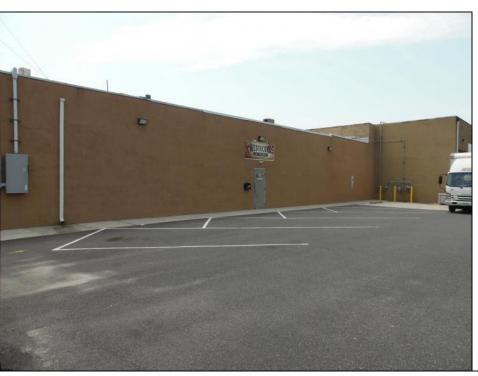

## COMMENTS

ON THE CORNER OF A MAJOR THOROUGHFARE COMING INTO THE CITY IS A 15,000 SQ FT OF WAREHOUSE WHICH HAS BEEN FITTED OUT AS A MIXED COMMERCIAL USE ONE SECTION OF THE WAREHOUSE IS USED FOR AN AXE THROWING VENUE THE OTHER 2 PARTS CRAFTED BEERS AND SPIRITS. 3500 SQ FT IS USED FOR STORAGE BUT IS READY TO BE FITTED OUT FOR WHAT USE THAT CONFORMS. STOP BY TAKE TOUR OF THE CRAFTED BEER OR AROUND THE BACK TAKE TOUR OF CRAFTED SPIRITS AND WHISKEYS. THEIR IS EXTRA LOTS TO EXPAND FOR PARKING OR BUIDING. IF YOU MOVE QUICK WE CAN INCLUDED ALMOST AN ENTIRE CITY BLOCK WHICH HAS A 12 UNIT BUILDING DUPLEX TRIPLEX FOR \$2,375,000 ONLY ONE LOT MISSING TO HAVE ENTIRE BLOCK. ONE OF THE SELLERS HOLDS A NEW JERSEY REAL ESTATE LICENSE. JUST A FACT SELLING WARHOUSE LESS THAN \$100 A SQUARE FT U CAN'T BUILD FOR THAT

## PROPERTY DETAILS

Exterior OutsideFeatures ParkingGarage 11 or More Spaces Stucco Fence Security Light/System

InteriorFeatures 220 Volt Electricity Restroom Security System

Cooling Heating Forced Air Central GaAskettoal Cassidy Fletcher Berger Realty Inc Sew 330 Bay Avenue, Ocean City Public Sewer / Call: 609-391-1330 Email to: crf@bergerrealty.com