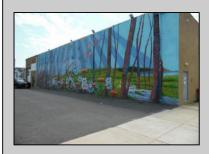

## COMMENTS

ON THE CORNER OF A MAJOR THOROUGHFARE COMING INTO THE CITY IS A 15,000 SQ FT OF WAREHOUSE WHICH HAS BEEN FITTED OUT AS A MIXED COMMERCIAL USE ONE SECTION OF THE WAREHOUSE IS USED FOR AN AXE THROWING VENUE THE OTHER 2 PARTS CRAFTED BEERS AND SPIRITS. 3500 SQ FT IS USED FOR STORAGE BUT IS READY TO BE FITTED OUT FOR WHAT USE THAT CONFORMS. STOP BY TAKE TOUR OF THE CRAFTED BEER OR AROUND THE BACK TAKE TOUR OF CRAFTED SPIRITS AND WHISKEYS. THEIR IS EXTRA LOTS TO EXPAND FOR PARKING OR BUIDING. IF YOU MOVE QUICK WE CAN INCLUDED ALMOST AN ENTIRE CITY BLOCK WHICH HAS A 12 UNIT BUILDING DUPLEX TRIPLEX FOR \$2,375,000 ONLY ONE LOT MISSING TO HAVE ENTIRE BLOCK. ONE OF THE SELLERS HOLDS A NEW JERSEY REAL ESTATE LICENSE. JUST A FACT SELLING WARHOUSE LESS THAN \$100 A SQUARE FT U CAN'T BUILD FOR THAT