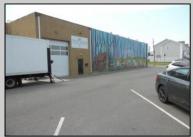

## COMMENTS

ON THE CORNER OF A MAJOR THOROUGHFARE COMING INTO THE CITY IS A 15,000 SQ FT OF WAREHOUSE WHICH HAS BEEN FITTED OUT AS A MIXED COMMERCIAL USE ONE SECTION OF THE WAREHOUSE IS USED FOR AN AXE THROWING VENUE THE OTHER 2 PARTS CRAFTED BEERS AND SPIRITS. 3500 SQ FT IS USED FOR STORAGE BUT IS READY TO BE FITTED OUT FOR WHAT USE THAT CONFORMS. STOP BY TAKE TOUR OF THE CRAFTED BEER OR AROUND THE BACK TAKE TOUR OF CRAFTED SPIRITS AND WHISKEYS. THEIR IS EXTRA LOTS TO EXPAND FOR PARKING OR BUIDING. IF YOU MOVE QUICK WE CAN INCLUDED ALMOST AN ENTIRE CITY BLOCK WHICH HAS A 12 UNIT BUILDING DUPLEX TRIPLEX FOR \$2,375,000 ONLY ONE LOT MISSING TO HAVE ENTIRE BLOCK. ONE OF THE SELLERS HOLDS A NEW JERSEY REAL ESTATE LICENSE. JUST A FACT SELLING WARHOUSE LESS THAN \$100 A SQUARE FT U CAN'T BUILD FOR THAT